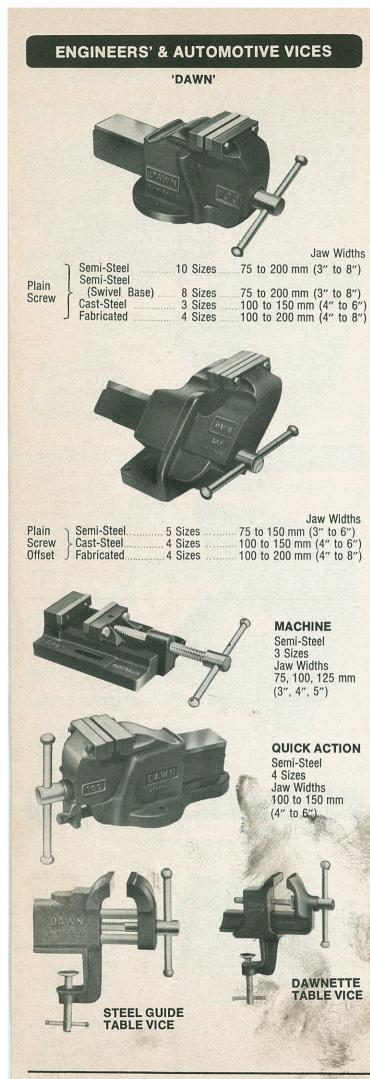

|



A/F ... 

SIDCHROME QUALITY TOOLS





Individual Sizes 4 Sizes A/F ...

3/8 x 7/16 to 3/4 x 7/8

WHEEL WRENCHES



## WHEELMASTERS

2320-2 A/F 3/4 2321-0 A/F 13/16 2336-8 METRIC 21 mm

### **4-WAY WHEEL BRACES**

2345-6 A/F 11/16, 3/4, 13/16, 7/8 2352-8 METRIC 17, 19, 21, 22 mm 2348-0 B.S. 3/8, 7/16, 1/2, 9/16 (5/16, 3/8 7/16, 1/2 Whit.) **3-WAY WHEEL BRACE** 2346-4 3/4, 13/16 A/F 21 mm

WHEEL NUT & **HUB CAP REMOVERS** 2355-2 A/F 3/4 2366-7 METRIC 21 mm

7







5 to 13 mm (3/16 to 1/2)

6 Pieces



8



**AIR IMPACT TOOLS** 

**TOOL BOXES** 



Impact Wrenches available separately. Individual Impact Sockets see pages 5 & 6

## **ENGINEERS' & AUTOMOTIVE VICES**

'SIDCHROME'



## FABRICATED -ALL STEEL

6 Sizes Jaw Widths 75 to 150 mm







DAWN QUALITY PRODUCTS