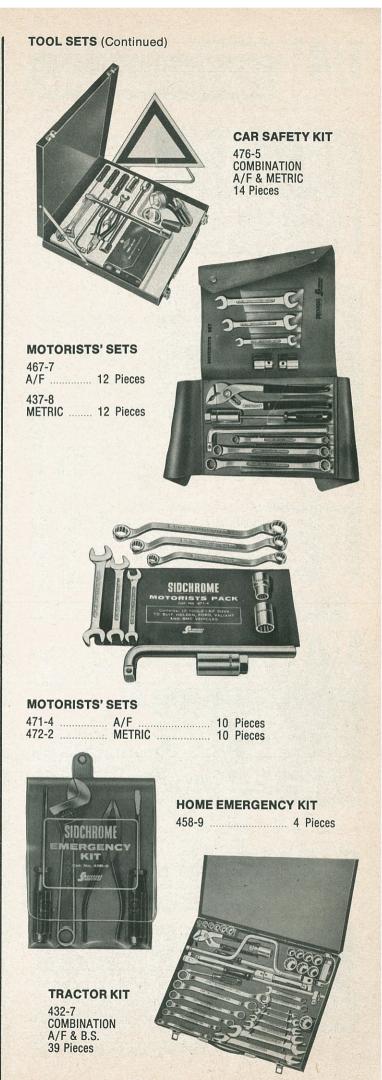

| 294                        | 1                    |                                                                                                                                                                                                                                                                                                                                                                                                                                                                                                                                                                                                                                                                                                                                          | A/F-L                           | JNIFIED                                                                                                                                                                                                                                                                                                                                                                                                                                                                                                                                                                                                                                                                                                                                                                                                                                                                                                                                                                                                                                                                                                                                                                                                                                                                                                                                                                                                                                                                                                                                                                                                                                                                                                                                                                                                                                                                                                                                                                                                                                                                                                                        |                                  | 01                               | No. of the second                                                                                                                                                                                                                                                                                                                                                                                                                                                                                                                                                                                                                                                                                                                                                                                                                                                                                                                                                                                                                                                                                                                                                                                                                                                                                                                                                                                                                                                                                                                                                                                                                                                                                                                                                                                                                                                                                                                                                                                                                                                                                                              | NVER                      |             | 2000         |                                         |        |                |
|----------------------------|----------------------|------------------------------------------------------------------------------------------------------------------------------------------------------------------------------------------------------------------------------------------------------------------------------------------------------------------------------------------------------------------------------------------------------------------------------------------------------------------------------------------------------------------------------------------------------------------------------------------------------------------------------------------------------------------------------------------------------------------------------------------|---------------------------------|--------------------------------------------------------------------------------------------------------------------------------------------------------------------------------------------------------------------------------------------------------------------------------------------------------------------------------------------------------------------------------------------------------------------------------------------------------------------------------------------------------------------------------------------------------------------------------------------------------------------------------------------------------------------------------------------------------------------------------------------------------------------------------------------------------------------------------------------------------------------------------------------------------------------------------------------------------------------------------------------------------------------------------------------------------------------------------------------------------------------------------------------------------------------------------------------------------------------------------------------------------------------------------------------------------------------------------------------------------------------------------------------------------------------------------------------------------------------------------------------------------------------------------------------------------------------------------------------------------------------------------------------------------------------------------------------------------------------------------------------------------------------------------------------------------------------------------------------------------------------------------------------------------------------------------------------------------------------------------------------------------------------------------------------------------------------------------------------------------------------------------|----------------------------------|----------------------------------|--------------------------------------------------------------------------------------------------------------------------------------------------------------------------------------------------------------------------------------------------------------------------------------------------------------------------------------------------------------------------------------------------------------------------------------------------------------------------------------------------------------------------------------------------------------------------------------------------------------------------------------------------------------------------------------------------------------------------------------------------------------------------------------------------------------------------------------------------------------------------------------------------------------------------------------------------------------------------------------------------------------------------------------------------------------------------------------------------------------------------------------------------------------------------------------------------------------------------------------------------------------------------------------------------------------------------------------------------------------------------------------------------------------------------------------------------------------------------------------------------------------------------------------------------------------------------------------------------------------------------------------------------------------------------------------------------------------------------------------------------------------------------------------------------------------------------------------------------------------------------------------------------------------------------------------------------------------------------------------------------------------------------------------------------------------------------------------------------------------------------------|---------------------------|-------------|--------------|-----------------------------------------|--------|----------------|
| Sidchro<br>Socke<br>Numbe  | t                    | Wrench<br>size across<br>flat (inches)                                                                                                                                                                                                                                                                                                                                                                                                                                                                                                                                                                                                                                                                                                   | Bolt dia.<br>(inches)           | UNIFIED HEXA                                                                                                                                                                                                                                                                                                                                                                                                                                                                                                                                                                                                                                                                                                                                                                                                                                                                                                                                                                                                                                                                                                                                                                                                                                                                                                                                                                                                                                                                                                                                                                                                                                                                                                                                                                                                                                                                                                                                                                                                                                                                                                                   | GON RANG<br>Nut size<br>(inches) | E Series                         | Chicago and Chicag | /F. WHI                   |             | H, B.S       | 100000000000000000000000000000000000000 |        |                |
| 1509-                      | -3                   | 7/16<br>1/2                                                                                                                                                                                                                                                                                                                                                                                                                                                                                                                                                                                                                                                                                                                              | 1/4                             | Normal                                                                                                                                                                                                                                                                                                                                                                                                                                                                                                                                                                                                                                                                                                                                                                                                                                                                                                                                                                                                                                                                                                                                                                                                                                                                                                                                                                                                                                                                                                                                                                                                                                                                                                                                                                                                                                                                                                                                                                                                                                                                                                                         | 1/4                              | Normal<br>Normal                 | ins.                                                                                                                                                                                                                                                                                                                                                                                                                                                                                                                                                                                                                                                                                                                                                                                                                                                                                                                                                                                                                                                                                                                                                                                                                                                                                                                                                                                                                                                                                                                                                                                                                                                                                                                                                                                                                                                                                                                                                                                                                                                                                                                           | A/F<br>ins.               | WHIT.       | B.S.<br>ins. | mm                                      |        |                |
| 1510-<br>1511-             | -4                   | 9/16<br>5/8                                                                                                                                                                                                                                                                                                                                                                                                                                                                                                                                                                                                                                                                                                                              | 5/16<br>3/8                     | Normal<br>Normal                                                                                                                                                                                                                                                                                                                                                                                                                                                                                                                                                                                                                                                                                                                                                                                                                                                                                                                                                                                                                                                                                                                                                                                                                                                                                                                                                                                                                                                                                                                                                                                                                                                                                                                                                                                                                                                                                                                                                                                                                                                                                                               | 5/16<br>3/8                      | Normal                           | ·157<br>·197                                                                                                                                                                                                                                                                                                                                                                                                                                                                                                                                                                                                                                                                                                                                                                                                                                                                                                                                                                                                                                                                                                                                                                                                                                                                                                                                                                                                                                                                                                                                                                                                                                                                                                                                                                                                                                                                                                                                                                                                                                                                                                                   |                           |             |              | 4 5                                     |        |                |
| 1513-<br>1515-<br>1516-    | -7                   | 11/16<br>3/4                                                                                                                                                                                                                                                                                                                                                                                                                                                                                                                                                                                                                                                                                                                             | 7/16                            | Normal<br>Normal                                                                                                                                                                                                                                                                                                                                                                                                                                                                                                                                                                                                                                                                                                                                                                                                                                                                                                                                                                                                                                                                                                                                                                                                                                                                                                                                                                                                                                                                                                                                                                                                                                                                                                                                                                                                                                                                                                                                                                                                                                                                                                               | 7/16                             | Normal<br>Normal                 | ·219<br>·236<br>·250                                                                                                                                                                                                                                                                                                                                                                                                                                                                                                                                                                                                                                                                                                                                                                                                                                                                                                                                                                                                                                                                                                                                                                                                                                                                                                                                                                                                                                                                                                                                                                                                                                                                                                                                                                                                                                                                                                                                                                                                                                                                                                           | 7/32                      |             |              | 6                                       |        |                |
| 1518-                      | -1                   | 13/16                                                                                                                                                                                                                                                                                                                                                                                                                                                                                                                                                                                                                                                                                                                                    | 9/16                            | Normal                                                                                                                                                                                                                                                                                                                                                                                                                                                                                                                                                                                                                                                                                                                                                                                                                                                                                                                                                                                                                                                                                                                                                                                                                                                                                                                                                                                                                                                                                                                                                                                                                                                                                                                                                                                                                                                                                                                                                                                                                                                                                                                         | (1/2                             | Heavy                            | -276<br>-281<br>-312                                                                                                                                                                                                                                                                                                                                                                                                                                                                                                                                                                                                                                                                                                                                                                                                                                                                                                                                                                                                                                                                                                                                                                                                                                                                                                                                                                                                                                                                                                                                                                                                                                                                                                                                                                                                                                                                                                                                                                                                                                                                                                           | 9/32<br>5/16              |             |              | 7                                       |        |                |
| 1520-                      |                      | 7/8                                                                                                                                                                                                                                                                                                                                                                                                                                                                                                                                                                                                                                                                                                                                      | 1/2                             | Heavy<br>Normal                                                                                                                                                                                                                                                                                                                                                                                                                                                                                                                                                                                                                                                                                                                                                                                                                                                                                                                                                                                                                                                                                                                                                                                                                                                                                                                                                                                                                                                                                                                                                                                                                                                                                                                                                                                                                                                                                                                                                                                                                                                                                                                | 19/16<br>5/8                     | Normal                           | ·315<br>·324<br>·344                                                                                                                                                                                                                                                                                                                                                                                                                                                                                                                                                                                                                                                                                                                                                                                                                                                                                                                                                                                                                                                                                                                                                                                                                                                                                                                                                                                                                                                                                                                                                                                                                                                                                                                                                                                                                                                                                                                                                                                                                                                                                                           | 11/32                     | 1/8         |              | 8                                       |        |                |
| 1523-<br>1524-             | -7                   | 1-1/16 1-1/8                                                                                                                                                                                                                                                                                                                                                                                                                                                                                                                                                                                                                                                                                                                             | 5/8<br>3/4                      | Heavy<br>Normal                                                                                                                                                                                                                                                                                                                                                                                                                                                                                                                                                                                                                                                                                                                                                                                                                                                                                                                                                                                                                                                                                                                                                                                                                                                                                                                                                                                                                                                                                                                                                                                                                                                                                                                                                                                                                                                                                                                                                                                                                                                                                                                | 5/8<br>3/4                       | Heavy<br>Normal                  | -354<br>-375<br>-394                                                                                                                                                                                                                                                                                                                                                                                                                                                                                                                                                                                                                                                                                                                                                                                                                                                                                                                                                                                                                                                                                                                                                                                                                                                                                                                                                                                                                                                                                                                                                                                                                                                                                                                                                                                                                                                                                                                                                                                                                                                                                                           | 3/8                       |             | *            | 9<br>10                                 |        | 1. 1.          |
| 1526-<br>1630-             | -1                   | 1-1/4<br>1-5/16                                                                                                                                                                                                                                                                                                                                                                                                                                                                                                                                                                                                                                                                                                                          | 3/4<br>7/8                      | Heavy<br>Normal                                                                                                                                                                                                                                                                                                                                                                                                                                                                                                                                                                                                                                                                                                                                                                                                                                                                                                                                                                                                                                                                                                                                                                                                                                                                                                                                                                                                                                                                                                                                                                                                                                                                                                                                                                                                                                                                                                                                                                                                                                                                                                                | 3/4<br>7/8                       | Heavy<br>Normal                  | -406<br>-413<br>-433<br>-438                                                                                                                                                                                                                                                                                                                                                                                                                                                                                                                                                                                                                                                                                                                                                                                                                                                                                                                                                                                                                                                                                                                                                                                                                                                                                                                                                                                                                                                                                                                                                                                                                                                                                                                                                                                                                                                                                                                                                                                                                                                                                                   | 13/32                     |             |              | п                                       |        |                |
| 1633-<br>1634-             | 4                    | 1-7/16<br>1-1/2                                                                                                                                                                                                                                                                                                                                                                                                                                                                                                                                                                                                                                                                                                                          | 7/8<br>1″                       | Heavy<br>Normal                                                                                                                                                                                                                                                                                                                                                                                                                                                                                                                                                                                                                                                                                                                                                                                                                                                                                                                                                                                                                                                                                                                                                                                                                                                                                                                                                                                                                                                                                                                                                                                                                                                                                                                                                                                                                                                                                                                                                                                                                                                                                                                | 7/8<br>1″                        | Heavy<br>Normal                  | -438<br>-445<br>-469<br>-472                                                                                                                                                                                                                                                                                                                                                                                                                                                                                                                                                                                                                                                                                                                                                                                                                                                                                                                                                                                                                                                                                                                                                                                                                                                                                                                                                                                                                                                                                                                                                                                                                                                                                                                                                                                                                                                                                                                                                                                                                                                                                                   | 7/16                      | 3/16        | 1/4          | 12                                      |        |                |
| 1636-<br>1637-             | .9                   | 1-5/8 1-11/16                                                                                                                                                                                                                                                                                                                                                                                                                                                                                                                                                                                                                                                                                                                            | 1″<br>1-1/8                     | Heavy<br>Normal                                                                                                                                                                                                                                                                                                                                                                                                                                                                                                                                                                                                                                                                                                                                                                                                                                                                                                                                                                                                                                                                                                                                                                                                                                                                                                                                                                                                                                                                                                                                                                                                                                                                                                                                                                                                                                                                                                                                                                                                                                                                                                                | 1″<br>1-1/8                      | Heavy<br>Normal                  | -500<br>-512<br>-525                                                                                                                                                                                                                                                                                                                                                                                                                                                                                                                                                                                                                                                                                                                                                                                                                                                                                                                                                                                                                                                                                                                                                                                                                                                                                                                                                                                                                                                                                                                                                                                                                                                                                                                                                                                                                                                                                                                                                                                                                                                                                                           | 1/2                       | 1/4         | 5/16         | 13                                      |        |                |
| 1639-<br>1640-             | -8                   | 1-13/16 1-7/8                                                                                                                                                                                                                                                                                                                                                                                                                                                                                                                                                                                                                                                                                                                            | 1-1/8<br>1-1/4                  | Heavy<br>Normal                                                                                                                                                                                                                                                                                                                                                                                                                                                                                                                                                                                                                                                                                                                                                                                                                                                                                                                                                                                                                                                                                                                                                                                                                                                                                                                                                                                                                                                                                                                                                                                                                                                                                                                                                                                                                                                                                                                                                                                                                                                                                                                | 1-1/8<br>1-1/4                   | Heavy<br>Normal                  | -551<br>-562<br>-591                                                                                                                                                                                                                                                                                                                                                                                                                                                                                                                                                                                                                                                                                                                                                                                                                                                                                                                                                                                                                                                                                                                                                                                                                                                                                                                                                                                                                                                                                                                                                                                                                                                                                                                                                                                                                                                                                                                                                                                                                                                                                                           | 9/16                      | .,.         | 27.10        | 14<br>15                                |        |                |
| 1641-                      | 210                  | 2"<br>2-1/16                                                                                                                                                                                                                                                                                                                                                                                                                                                                                                                                                                                                                                                                                                                             | 1-1/4                           | Heavy<br>Normal                                                                                                                                                                                                                                                                                                                                                                                                                                                                                                                                                                                                                                                                                                                                                                                                                                                                                                                                                                                                                                                                                                                                                                                                                                                                                                                                                                                                                                                                                                                                                                                                                                                                                                                                                                                                                                                                                                                                                                                                                                                                                                                | 1-1/4<br>1-3/8                   | Heavy<br>Normal                  | -594<br>-600<br>-625<br>-630                                                                                                                                                                                                                                                                                                                                                                                                                                                                                                                                                                                                                                                                                                                                                                                                                                                                                                                                                                                                                                                                                                                                                                                                                                                                                                                                                                                                                                                                                                                                                                                                                                                                                                                                                                                                                                                                                                                                                                                                                                                                                                   | 19/32<br>5/8              | 5/16        | 3/8          | 1999                                    |        |                |
| 1642-<br>1684-<br>1685-    | -6                   | 2-3/16<br>2-1/4<br>2-3/8                                                                                                                                                                                                                                                                                                                                                                                                                                                                                                                                                                                                                                                                                                                 | 1-3/8<br>1-1/2<br>1-1/2         | Heavy<br>Normal<br>Heavy                                                                                                                                                                                                                                                                                                                                                                                                                                                                                                                                                                                                                                                                                                                                                                                                                                                                                                                                                                                                                                                                                                                                                                                                                                                                                                                                                                                                                                                                                                                                                                                                                                                                                                                                                                                                                                                                                                                                                                                                                                                                                                       | 1-3/8<br>1-1/2<br>1-1/2          | Heavy<br>Normal<br>Heavy         | -656<br>-669                                                                                                                                                                                                                                                                                                                                                                                                                                                                                                                                                                                                                                                                                                                                                                                                                                                                                                                                                                                                                                                                                                                                                                                                                                                                                                                                                                                                                                                                                                                                                                                                                                                                                                                                                                                                                                                                                                                                                                                                                                                                                                                   | 21/32                     |             |              | 16<br>17                                |        |                |
| 1687-<br>1688-             | -0                   | 2-5/8<br>2-3/4                                                                                                                                                                                                                                                                                                                                                                                                                                                                                                                                                                                                                                                                                                                           | 1-3/4                           | Normal<br>Heavy                                                                                                                                                                                                                                                                                                                                                                                                                                                                                                                                                                                                                                                                                                                                                                                                                                                                                                                                                                                                                                                                                                                                                                                                                                                                                                                                                                                                                                                                                                                                                                                                                                                                                                                                                                                                                                                                                                                                                                                                                                                                                                                | 1-3/4<br>1-3/4                   | Normal<br>Heavy                  | -688<br>-709<br>-710                                                                                                                                                                                                                                                                                                                                                                                                                                                                                                                                                                                                                                                                                                                                                                                                                                                                                                                                                                                                                                                                                                                                                                                                                                                                                                                                                                                                                                                                                                                                                                                                                                                                                                                                                                                                                                                                                                                                                                                                                                                                                                           | 11/16                     | 3/8         | 7/16         | 18                                      |        |                |
| 1691-                      |                      | 3-1/8                                                                                                                                                                                                                                                                                                                                                                                                                                                                                                                                                                                                                                                                                                                                    | 2"                              | Heavy                                                                                                                                                                                                                                                                                                                                                                                                                                                                                                                                                                                                                                                                                                                                                                                                                                                                                                                                                                                                                                                                                                                                                                                                                                                                                                                                                                                                                                                                                                                                                                                                                                                                                                                                                                                                                                                                                                                                                                                                                                                                                                                          | 2"                               | Heavy                            | -748<br>-750<br>-781                                                                                                                                                                                                                                                                                                                                                                                                                                                                                                                                                                                                                                                                                                                                                                                                                                                                                                                                                                                                                                                                                                                                                                                                                                                                                                                                                                                                                                                                                                                                                                                                                                                                                                                                                                                                                                                                                                                                                                                                                                                                                                           | 3/4<br>25/32              |             |              | 19                                      |        |                |
| 2.55                       |                      |                                                                                                                                                                                                                                                                                                                                                                                                                                                                                                                                                                                                                                                                                                                                          | ME                              | TRIC                                                                                                                                                                                                                                                                                                                                                                                                                                                                                                                                                                                                                                                                                                                                                                                                                                                                                                                                                                                                                                                                                                                                                                                                                                                                                                                                                                                                                                                                                                                                                                                                                                                                                                                                                                                                                                                                                                                                                                                                                                                                                                                           |                                  |                                  | -787<br>-812<br>-820<br>-827                                                                                                                                                                                                                                                                                                                                                                                                                                                                                                                                                                                                                                                                                                                                                                                                                                                                                                                                                                                                                                                                                                                                                                                                                                                                                                                                                                                                                                                                                                                                                                                                                                                                                                                                                                                                                                                                                                                                                                                                                                                                                                   | 13/16                     | 7/16        | 1/2          |                                         |        | and the second |
|                            | Nominal              | Deci-                                                                                                                                                                                                                                                                                                                                                                                                                                                                                                                                                                                                                                                                                                                                    | New                             | Nomin                                                                                                                                                                                                                                                                                                                                                                                                                                                                                                                                                                                                                                                                                                                                                                                                                                                                                                                                                                                                                                                                                                                                                                                                                                                                                                                                                                                                                                                                                                                                                                                                                                                                                                                                                                                                                                                                                                                                                                                                                                                                                                                          | I Deci-                          | New                              | -827<br>-866<br>-875<br>-906                                                                                                                                                                                                                                                                                                                                                                                                                                                                                                                                                                                                                                                                                                                                                                                                                                                                                                                                                                                                                                                                                                                                                                                                                                                                                                                                                                                                                                                                                                                                                                                                                                                                                                                                                                                                                                                                                                                                                                                                                                                                                                   | 7/8                       |             |              | 21<br>22<br>23                          |        |                |
|                            | wrench               |                                                                                                                                                                                                                                                                                                                                                                                                                                                                                                                                                                                                                                                                                                                                          | .S.O. & Super-<br>Aust. seded   | Sid-<br>chrome size                                                                                                                                                                                                                                                                                                                                                                                                                                                                                                                                                                                                                                                                                                                                                                                                                                                                                                                                                                                                                                                                                                                                                                                                                                                                                                                                                                                                                                                                                                                                                                                                                                                                                                                                                                                                                                                                                                                                                                                                                                                                                                            | n mal I.                         | S.O. & Super-<br>Aust. seded     | ·920<br>·938<br>·945                                                                                                                                                                                                                                                                                                                                                                                                                                                                                                                                                                                                                                                                                                                                                                                                                                                                                                                                                                                                                                                                                                                                                                                                                                                                                                                                                                                                                                                                                                                                                                                                                                                                                                                                                                                                                                                                                                                                                                                                                                                                                                           | 15/16                     | 1/2         | 9/16         | 24                                      |        |                |
| Socket<br>Number           | across<br>flat       |                                                                                                                                                                                                                                                                                                                                                                                                                                                                                                                                                                                                                                                                                                                                          | tandard French<br>1972 standard | Socket across<br>Number flat                                                                                                                                                                                                                                                                                                                                                                                                                                                                                                                                                                                                                                                                                                                                                                                                                                                                                                                                                                                                                                                                                                                                                                                                                                                                                                                                                                                                                                                                                                                                                                                                                                                                                                                                                                                                                                                                                                                                                                                                                                                                                                   |                                  | andard French<br>1972 standard   | -969<br>-984<br>1-000                                                                                                                                                                                                                                                                                                                                                                                                                                                                                                                                                                                                                                                                                                                                                                                                                                                                                                                                                                                                                                                                                                                                                                                                                                                                                                                                                                                                                                                                                                                                                                                                                                                                                                                                                                                                                                                                                                                                                                                                                                                                                                          | 31/32<br>I                |             |              | 25                                      |        |                |
| 1825-1                     | (Metric)<br>4        | (inches)<br>·157                                                                                                                                                                                                                                                                                                                                                                                                                                                                                                                                                                                                                                                                                                                         | M2.0                            | (Metrie<br>1937–7 21                                                                                                                                                                                                                                                                                                                                                                                                                                                                                                                                                                                                                                                                                                                                                                                                                                                                                                                                                                                                                                                                                                                                                                                                                                                                                                                                                                                                                                                                                                                                                                                                                                                                                                                                                                                                                                                                                                                                                                                                                                                                                                           | ·827                             | 12                               | 1.010<br>1.024<br>1.063<br>1.100                                                                                                                                                                                                                                                                                                                                                                                                                                                                                                                                                                                                                                                                                                                                                                                                                                                                                                                                                                                                                                                                                                                                                                                                                                                                                                                                                                                                                                                                                                                                                                                                                                                                                                                                                                                                                                                                                                                                                                                                                                                                                               | 1-1/16                    | 9/16<br>5/8 | 5/8          | 26<br>27                                | N MAR  |                |
| 1848-9                     | 5<br>5·5             | ·197<br>·217                                                                                                                                                                                                                                                                                                                                                                                                                                                                                                                                                                                                                                                                                                                             | M2·5<br>M3·0                    | <b>1938–5</b> 22<br><b>1939–3</b> 23                                                                                                                                                                                                                                                                                                                                                                                                                                                                                                                                                                                                                                                                                                                                                                                                                                                                                                                                                                                                                                                                                                                                                                                                                                                                                                                                                                                                                                                                                                                                                                                                                                                                                                                                                                                                                                                                                                                                                                                                                                                                                           | ·906                             | 114·0<br>13                      | 1.102<br>1.125<br>1.142                                                                                                                                                                                                                                                                                                                                                                                                                                                                                                                                                                                                                                                                                                                                                                                                                                                                                                                                                                                                                                                                                                                                                                                                                                                                                                                                                                                                                                                                                                                                                                                                                                                                                                                                                                                                                                                                                                                                                                                                                                                                                                        | 1-1/8                     | 378         | 11/10        | 28<br>29                                |        |                |
| 1849-7<br>1851-8<br>1923-8 | 6<br>7<br>8          | ·236<br>·276<br>·315                                                                                                                                                                                                                                                                                                                                                                                                                                                                                                                                                                                                                                                                                                                     | 3<br>M4·0 4<br>M5·0             | <b>1940–6</b> 24<br><b>1941–4</b> 25<br><b>1942–2</b> 26                                                                                                                                                                                                                                                                                                                                                                                                                                                                                                                                                                                                                                                                                                                                                                                                                                                                                                                                                                                                                                                                                                                                                                                                                                                                                                                                                                                                                                                                                                                                                                                                                                                                                                                                                                                                                                                                                                                                                                                                                                                                       | ·945 N<br>·984<br>1·024          | 116·0 14<br>14<br>15             | ·181<br> ·188<br> ·200                                                                                                                                                                                                                                                                                                                                                                                                                                                                                                                                                                                                                                                                                                                                                                                                                                                                                                                                                                                                                                                                                                                                                                                                                                                                                                                                                                                                                                                                                                                                                                                                                                                                                                                                                                                                                                                                                                                                                                                                                                                                                                         | 1-3/16                    | 11/16       | 3/4          | 30                                      | 77     |                |
| 1924-6<br>1925-4           | 9<br>10              | ·354<br>·394                                                                                                                                                                                                                                                                                                                                                                                                                                                                                                                                                                                                                                                                                                                             | M6·0 5                          | <b>1943-0</b> 27<br><b>1944-9</b> 28                                                                                                                                                                                                                                                                                                                                                                                                                                                                                                                                                                                                                                                                                                                                                                                                                                                                                                                                                                                                                                                                                                                                                                                                                                                                                                                                                                                                                                                                                                                                                                                                                                                                                                                                                                                                                                                                                                                                                                                                                                                                                           |                                  | 18·0<br>16                       | 1.220<br>1.250<br>1.260                                                                                                                                                                                                                                                                                                                                                                                                                                                                                                                                                                                                                                                                                                                                                                                                                                                                                                                                                                                                                                                                                                                                                                                                                                                                                                                                                                                                                                                                                                                                                                                                                                                                                                                                                                                                                                                                                                                                                                                                                                                                                                        | 1-1/4                     |             |              | 31                                      |        |                |
| 1927-0<br>1928-9           | 12<br>13             | ·472<br>·512                                                                                                                                                                                                                                                                                                                                                                                                                                                                                                                                                                                                                                                                                                                             | 7<br>M8·0                       | <b>1945–7</b> 29<br><b>1946–5</b> 30                                                                                                                                                                                                                                                                                                                                                                                                                                                                                                                                                                                                                                                                                                                                                                                                                                                                                                                                                                                                                                                                                                                                                                                                                                                                                                                                                                                                                                                                                                                                                                                                                                                                                                                                                                                                                                                                                                                                                                                                                                                                                           | 1.142                            | 16                               | 1-299<br>1-300<br>1-312                                                                                                                                                                                                                                                                                                                                                                                                                                                                                                                                                                                                                                                                                                                                                                                                                                                                                                                                                                                                                                                                                                                                                                                                                                                                                                                                                                                                                                                                                                                                                                                                                                                                                                                                                                                                                                                                                                                                                                                                                                                                                                        | 1-5/16                    | 3/4         | 7/8          | 33                                      |        |                |
| 1929-7<br>1932-6           | 14<br>16             | ·551<br>·630                                                                                                                                                                                                                                                                                                                                                                                                                                                                                                                                                                                                                                                                                                                             | 8<br>9                          | <b>1947–3</b> 31<br><b>1948–1</b> 32                                                                                                                                                                                                                                                                                                                                                                                                                                                                                                                                                                                                                                                                                                                                                                                                                                                                                                                                                                                                                                                                                                                                                                                                                                                                                                                                                                                                                                                                                                                                                                                                                                                                                                                                                                                                                                                                                                                                                                                                                                                                                           | 1.220<br>1.260 M                 | 18                               | 1-375<br>1-378<br>1-390                                                                                                                                                                                                                                                                                                                                                                                                                                                                                                                                                                                                                                                                                                                                                                                                                                                                                                                                                                                                                                                                                                                                                                                                                                                                                                                                                                                                                                                                                                                                                                                                                                                                                                                                                                                                                                                                                                                                                                                                                                                                                                        | 1-3/8                     | 13/16       | 15/16        | 35<br>36                                |        |                |
| 1933–4<br>1935–0           | 17<br>19             | ·669 M                                                                                                                                                                                                                                                                                                                                                                                                                                                                                                                                                                                                                                                                                                                                   | M10·0 10<br>M12·0 11            | <b>1977–2</b> 36                                                                                                                                                                                                                                                                                                                                                                                                                                                                                                                                                                                                                                                                                                                                                                                                                                                                                                                                                                                                                                                                                                                                                                                                                                                                                                                                                                                                                                                                                                                                                                                                                                                                                                                                                                                                                                                                                                                                                                                                                                                                                                               | 1.417 M                          | 24.0                             | 1-417<br>1-438<br>1-480<br>1-496                                                                                                                                                                                                                                                                                                                                                                                                                                                                                                                                                                                                                                                                                                                                                                                                                                                                                                                                                                                                                                                                                                                                                                                                                                                                                                                                                                                                                                                                                                                                                                                                                                                                                                                                                                                                                                                                                                                                                                                                                                                                                               | 1-7/16                    | 7/8         | 1            | 38                                      |        |                |
|                            |                      |                                                                                                                                                                                                                                                                                                                                                                                                                                                                                                                                                                                                                                                                                                                                          | and the second second           | And the second s | an Suigh                         |                                  | 1 ·500<br>1 ·535<br>1 ·562<br>1 ·575                                                                                                                                                                                                                                                                                                                                                                                                                                                                                                                                                                                                                                                                                                                                                                                                                                                                                                                                                                                                                                                                                                                                                                                                                                                                                                                                                                                                                                                                                                                                                                                                                                                                                                                                                                                                                                                                                                                                                                                                                                                                                           | 1-1/2                     |             |              | 39                                      |        |                |
|                            |                      | V                                                                                                                                                                                                                                                                                                                                                                                                                                                                                                                                                                                                                                                                                                                                        | VHITWO                          | RTH-B.                                                                                                                                                                                                                                                                                                                                                                                                                                                                                                                                                                                                                                                                                                                                                                                                                                                                                                                                                                                                                                                                                                                                                                                                                                                                                                                                                                                                                                                                                                                                                                                                                                                                                                                                                                                                                                                                                                                                                                                                                                                                                                                         | S.                               | and the second                   | 1.625                                                                                                                                                                                                                                                                                                                                                                                                                                                                                                                                                                                                                                                                                                                                                                                                                                                                                                                                                                                                                                                                                                                                                                                                                                                                                                                                                                                                                                                                                                                                                                                                                                                                                                                                                                                                                                                                                                                                                                                                                                                                                                                          | 1-5/8                     |             |              | 40<br>41                                |        |                |
| Sidchrome                  | Decima<br>size of    | WHITWOR                                                                                                                                                                                                                                                                                                                                                                                                                                                                                                                                                                                                                                                                                                                                  | TH, B.S., B.S.F.                | Sidchrome Size                                                                                                                                                                                                                                                                                                                                                                                                                                                                                                                                                                                                                                                                                                                                                                                                                                                                                                                                                                                                                                                                                                                                                                                                                                                                                                                                                                                                                                                                                                                                                                                                                                                                                                                                                                                                                                                                                                                                                                                                                                                                                                                 | of WHITWORT                      | H, B.S., B.S.F.                  | 1-654<br>1-670<br>1-688<br>1-811                                                                                                                                                                                                                                                                                                                                                                                                                                                                                                                                                                                                                                                                                                                                                                                                                                                                                                                                                                                                                                                                                                                                                                                                                                                                                                                                                                                                                                                                                                                                                                                                                                                                                                                                                                                                                                                                                                                                                                                                                                                                                               | 1-11/16                   | 1           | 1-1/8        | 42                                      |        | ()             |
| Socket<br>Number           | opening              | g de la companya de la | 1083                            | Socket wren<br>Number open<br>(inch                                                                                                                                                                                                                                                                                                                                                                                                                                                                                                                                                                                                                                                                                                                                                                                                                                                                                                                                                                                                                                                                                                                                                                                                                                                                                                                                                                                                                                                                                                                                                                                                                                                                                                                                                                                                                                                                                                                                                                                                                                                                                            | ng                               | 90 WHITWORTH<br>1083<br>(inches) | 1.812<br>1.860<br>1.875                                                                                                                                                                                                                                                                                                                                                                                                                                                                                                                                                                                                                                                                                                                                                                                                                                                                                                                                                                                                                                                                                                                                                                                                                                                                                                                                                                                                                                                                                                                                                                                                                                                                                                                                                                                                                                                                                                                                                                                                                                                                                                        | 1-13/16                   | 1-1/8       | 1-1/4        | 40                                      |        |                |
| 1717-9                     | (inches              | 1/8                                                                                                                                                                                                                                                                                                                                                                                                                                                                                                                                                                                                                                                                                                                                      | a station                       | - 1.3                                                                                                                                                                                                                                                                                                                                                                                                                                                                                                                                                                                                                                                                                                                                                                                                                                                                                                                                                                                                                                                                                                                                                                                                                                                                                                                                                                                                                                                                                                                                                                                                                                                                                                                                                                                                                                                                                                                                                                                                                                                                                                                          | 90 13/16                         | 15/16                            | 1.938<br>1.969<br>2.000                                                                                                                                                                                                                                                                                                                                                                                                                                                                                                                                                                                                                                                                                                                                                                                                                                                                                                                                                                                                                                                                                                                                                                                                                                                                                                                                                                                                                                                                                                                                                                                                                                                                                                                                                                                                                                                                                                                                                                                                                                                                                                        | 1-7/8<br>1-15/16<br>2     | 1 alle      |              | 50                                      |        |                |
| 1744-3<br>1745-1           | ·445                 | 1/4                                                                                                                                                                                                                                                                                                                                                                                                                                                                                                                                                                                                                                                                                                                                      | 5/16                            | <b>1788–1</b> 1·4<br><b>1790–2</b> 1·6<br><b>1791–0</b> 1·8                                                                                                                                                                                                                                                                                                                                                                                                                                                                                                                                                                                                                                                                                                                                                                                                                                                                                                                                                                                                                                                                                                                                                                                                                                                                                                                                                                                                                                                                                                                                                                                                                                                                                                                                                                                                                                                                                                                                                                                                                                                                    | 70 1″                            | 1″<br>1-1/8                      | 2.050<br>2.062<br>2.125                                                                                                                                                                                                                                                                                                                                                                                                                                                                                                                                                                                                                                                                                                                                                                                                                                                                                                                                                                                                                                                                                                                                                                                                                                                                                                                                                                                                                                                                                                                                                                                                                                                                                                                                                                                                                                                                                                                                                                                                                                                                                                        | 2-1/16<br>2-1/8           | 1-1/4       | 1-3/8        |                                         |        |                |
| 1747-8<br>1748-6<br>1749-4 | ·600<br>·710<br>·820 | 3/8                                                                                                                                                                                                                                                                                                                                                                                                                                                                                                                                                                                                                                                                                                                                      | 7/16                            | 1791–0 1.8<br>– 2.0<br>– 2.2                                                                                                                                                                                                                                                                                                                                                                                                                                                                                                                                                                                                                                                                                                                                                                                                                                                                                                                                                                                                                                                                                                                                                                                                                                                                                                                                                                                                                                                                                                                                                                                                                                                                                                                                                                                                                                                                                                                                                                                                                                                                                                   | 50 1-1/4                         | 1-1/4<br>1-3/8<br>1-1/2          | 2·165<br>2·188<br>2·220                                                                                                                                                                                                                                                                                                                                                                                                                                                                                                                                                                                                                                                                                                                                                                                                                                                                                                                                                                                                                                                                                                                                                                                                                                                                                                                                                                                                                                                                                                                                                                                                                                                                                                                                                                                                                                                                                                                                                                                                                                                                                                        | 2-3/16                    | 1-3/8       | 1-1/2        | 55                                      |        |                |
| 1750-7<br>1751-5           | ·920                 | 1/2                                                                                                                                                                                                                                                                                                                                                                                                                                                                                                                                                                                                                                                                                                                                      | 9/16                            | - 2·4<br>- 2·5                                                                                                                                                                                                                                                                                                                                                                                                                                                                                                                                                                                                                                                                                                                                                                                                                                                                                                                                                                                                                                                                                                                                                                                                                                                                                                                                                                                                                                                                                                                                                                                                                                                                                                                                                                                                                                                                                                                                                                                                                                                                                                                 | 0 1-1/2                          | 1-5/8<br>1-3/4                   | 2·250<br>2·362<br>2·375                                                                                                                                                                                                                                                                                                                                                                                                                                                                                                                                                                                                                                                                                                                                                                                                                                                                                                                                                                                                                                                                                                                                                                                                                                                                                                                                                                                                                                                                                                                                                                                                                                                                                                                                                                                                                                                                                                                                                                                                                                                                                                        | 2-1/4                     | 113<br>113  |              | 60                                      |        |                |
| 1752-3<br>1753-1           | 1.100                | 5/8                                                                                                                                                                                                                                                                                                                                                                                                                                                                                                                                                                                                                                                                                                                                      | 11/16                           | - 2·70<br>- 3·11                                                                                                                                                                                                                                                                                                                                                                                                                                                                                                                                                                                                                                                                                                                                                                                                                                                                                                                                                                                                                                                                                                                                                                                                                                                                                                                                                                                                                                                                                                                                                                                                                                                                                                                                                                                                                                                                                                                                                                                                                                                                                                               | 50 1-3/4                         | 2″<br>2-1/4                      | 2-438<br>2-500<br>2-559<br>2-625                                                                                                                                                                                                                                                                                                                                                                                                                                                                                                                                                                                                                                                                                                                                                                                                                                                                                                                                                                                                                                                                                                                                                                                                                                                                                                                                                                                                                                                                                                                                                                                                                                                                                                                                                                                                                                                                                                                                                                                                                                                                                               | 2-7/16<br>2-1/2<br>2-5/8  |             |              | 65                                      |        |                |
| 1755-8                     | 1.300                |                                                                                                                                                                                                                                                                                                                                                                                                                                                                                                                                                                                                                                                                                                                                          | 7/8                             |                                                                                                                                                                                                                                                                                                                                                                                                                                                                                                                                                                                                                                                                                                                                                                                                                                                                                                                                                                                                                                                                                                                                                                                                                                                                                                                                                                                                                                                                                                                                                                                                                                                                                                                                                                                                                                                                                                                                                                                                                                                                                                                                | - 1000                           |                                  | 2.938<br>2.953                                                                                                                                                                                                                                                                                                                                                                                                                                                                                                                                                                                                                                                                                                                                                                                                                                                                                                                                                                                                                                                                                                                                                                                                                                                                                                                                                                                                                                                                                                                                                                                                                                                                                                                                                                                                                                                                                                                                                                                                                                                                                                                 | 2-3/8<br>2-3/4<br>2-15/16 |             |              | 75                                      | a land |                |
|                            | Sec. 1               |                                                                                                                                                                                                                                                                                                                                                                                                                                                                                                                                                                                                                                                                                                                                          |                                 | And the second of                                                                                                                                                                                                                                                                                                                                                                                                                                                                                                                                                                                                                                                                                                                                                                                                                                                                                                                                                                                                                                                                                                                                                                                                                                                                                                                                                                                                                                                                                                                                                                                                                                                                                                                                                                                                                                                                                                                                                                                                                                                                                                              |                                  |                                  | 3.125                                                                                                                                                                                                                                                                                                                                                                                                                                                                                                                                                                                                                                                                                                                                                                                                                                                                                                                                                                                                                                                                                                                                                                                                                                                                                                                                                                                                                                                                                                                                                                                                                                                                                                                                                                                                                                                                                                                                                                                                                                                                                                                          | 3-1/8                     |             |              | 13                                      | )      |                |