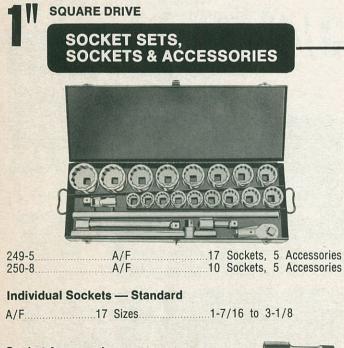

| 294                        | 1                    |                                                                                                                                                                                                                                                                                                                                                                                                                                                                                                                                                                                                                                                                                                                                          | A/F-L                           | JNIFIED                                                                                                                                                                                                                                                                                                                                                                                                                                                                                                                                                                                                                                                                                                                                                                                                                                                                                                                                                                                                                                                                                                                                                                                                                                                                                                                                                                                                                                                                                                                                                                                                                                                                                                                                                                                                                                                                                                                                                                                                                                                                                                                        |                                  | 01                               | No. of the second                                                                                                                                                                                                                                                                                                                                                                                                                                                                                                                                                                                                                                                                                                                                                                                                                                                                                                                                                                                                                                                                                                                                                                                                                                                                                                                                                                                                                                                                                                                                                                                                                                                                                                                                                                                                                                                                                                                                                                                                                                                                                                              | NVER                      |             | 2000         |                                         |        |                |
|----------------------------|----------------------|------------------------------------------------------------------------------------------------------------------------------------------------------------------------------------------------------------------------------------------------------------------------------------------------------------------------------------------------------------------------------------------------------------------------------------------------------------------------------------------------------------------------------------------------------------------------------------------------------------------------------------------------------------------------------------------------------------------------------------------|---------------------------------|--------------------------------------------------------------------------------------------------------------------------------------------------------------------------------------------------------------------------------------------------------------------------------------------------------------------------------------------------------------------------------------------------------------------------------------------------------------------------------------------------------------------------------------------------------------------------------------------------------------------------------------------------------------------------------------------------------------------------------------------------------------------------------------------------------------------------------------------------------------------------------------------------------------------------------------------------------------------------------------------------------------------------------------------------------------------------------------------------------------------------------------------------------------------------------------------------------------------------------------------------------------------------------------------------------------------------------------------------------------------------------------------------------------------------------------------------------------------------------------------------------------------------------------------------------------------------------------------------------------------------------------------------------------------------------------------------------------------------------------------------------------------------------------------------------------------------------------------------------------------------------------------------------------------------------------------------------------------------------------------------------------------------------------------------------------------------------------------------------------------------------|----------------------------------|----------------------------------|--------------------------------------------------------------------------------------------------------------------------------------------------------------------------------------------------------------------------------------------------------------------------------------------------------------------------------------------------------------------------------------------------------------------------------------------------------------------------------------------------------------------------------------------------------------------------------------------------------------------------------------------------------------------------------------------------------------------------------------------------------------------------------------------------------------------------------------------------------------------------------------------------------------------------------------------------------------------------------------------------------------------------------------------------------------------------------------------------------------------------------------------------------------------------------------------------------------------------------------------------------------------------------------------------------------------------------------------------------------------------------------------------------------------------------------------------------------------------------------------------------------------------------------------------------------------------------------------------------------------------------------------------------------------------------------------------------------------------------------------------------------------------------------------------------------------------------------------------------------------------------------------------------------------------------------------------------------------------------------------------------------------------------------------------------------------------------------------------------------------------------|---------------------------|-------------|--------------|-----------------------------------------|--------|----------------|
| Sidchro<br>Socke<br>Numbe  | t                    | Wrench<br>size across<br>flat (inches)                                                                                                                                                                                                                                                                                                                                                                                                                                                                                                                                                                                                                                                                                                   | Bolt dia.<br>(inches)           | UNIFIED HEXA                                                                                                                                                                                                                                                                                                                                                                                                                                                                                                                                                                                                                                                                                                                                                                                                                                                                                                                                                                                                                                                                                                                                                                                                                                                                                                                                                                                                                                                                                                                                                                                                                                                                                                                                                                                                                                                                                                                                                                                                                                                                                                                   | GON RANG<br>Nut size<br>(inches) | E Series                         | Chicago and Chicag | /F. WHI                   |             | H, B.S       | 100000000000000000000000000000000000000 |        |                |
| 1509-                      | -3                   | 7/16<br>1/2                                                                                                                                                                                                                                                                                                                                                                                                                                                                                                                                                                                                                                                                                                                              | 1/4                             | Normal                                                                                                                                                                                                                                                                                                                                                                                                                                                                                                                                                                                                                                                                                                                                                                                                                                                                                                                                                                                                                                                                                                                                                                                                                                                                                                                                                                                                                                                                                                                                                                                                                                                                                                                                                                                                                                                                                                                                                                                                                                                                                                                         | 1/4                              | Normal<br>Normal                 | ins.                                                                                                                                                                                                                                                                                                                                                                                                                                                                                                                                                                                                                                                                                                                                                                                                                                                                                                                                                                                                                                                                                                                                                                                                                                                                                                                                                                                                                                                                                                                                                                                                                                                                                                                                                                                                                                                                                                                                                                                                                                                                                                                           | A/F<br>ins.               | WHIT.       | B.S.<br>ins. | mm                                      |        |                |
| 1510-<br>1511-             | -4                   | 9/16<br>5/8                                                                                                                                                                                                                                                                                                                                                                                                                                                                                                                                                                                                                                                                                                                              | 5/16<br>3/8                     | Normal<br>Normal                                                                                                                                                                                                                                                                                                                                                                                                                                                                                                                                                                                                                                                                                                                                                                                                                                                                                                                                                                                                                                                                                                                                                                                                                                                                                                                                                                                                                                                                                                                                                                                                                                                                                                                                                                                                                                                                                                                                                                                                                                                                                                               | 5/16<br>3/8                      | Normal                           | ·157<br>·197                                                                                                                                                                                                                                                                                                                                                                                                                                                                                                                                                                                                                                                                                                                                                                                                                                                                                                                                                                                                                                                                                                                                                                                                                                                                                                                                                                                                                                                                                                                                                                                                                                                                                                                                                                                                                                                                                                                                                                                                                                                                                                                   |                           |             |              | 4 5                                     |        |                |
| 1513-<br>1515-<br>1516-    | -7                   | 11/16<br>3/4                                                                                                                                                                                                                                                                                                                                                                                                                                                                                                                                                                                                                                                                                                                             | 7/16                            | Normal<br>Normal                                                                                                                                                                                                                                                                                                                                                                                                                                                                                                                                                                                                                                                                                                                                                                                                                                                                                                                                                                                                                                                                                                                                                                                                                                                                                                                                                                                                                                                                                                                                                                                                                                                                                                                                                                                                                                                                                                                                                                                                                                                                                                               | 7/16                             | Normal<br>Normal                 | ·219<br>·236<br>·250                                                                                                                                                                                                                                                                                                                                                                                                                                                                                                                                                                                                                                                                                                                                                                                                                                                                                                                                                                                                                                                                                                                                                                                                                                                                                                                                                                                                                                                                                                                                                                                                                                                                                                                                                                                                                                                                                                                                                                                                                                                                                                           | 7/32                      |             |              | 6                                       |        |                |
| 1518-                      | -1                   | 13/16                                                                                                                                                                                                                                                                                                                                                                                                                                                                                                                                                                                                                                                                                                                                    | 9/16                            | Normal                                                                                                                                                                                                                                                                                                                                                                                                                                                                                                                                                                                                                                                                                                                                                                                                                                                                                                                                                                                                                                                                                                                                                                                                                                                                                                                                                                                                                                                                                                                                                                                                                                                                                                                                                                                                                                                                                                                                                                                                                                                                                                                         | (1/2                             | Heavy                            | -276<br>-281<br>-312                                                                                                                                                                                                                                                                                                                                                                                                                                                                                                                                                                                                                                                                                                                                                                                                                                                                                                                                                                                                                                                                                                                                                                                                                                                                                                                                                                                                                                                                                                                                                                                                                                                                                                                                                                                                                                                                                                                                                                                                                                                                                                           | 9/32<br>5/16              |             |              | 7                                       |        |                |
| 1520-                      |                      | 7/8                                                                                                                                                                                                                                                                                                                                                                                                                                                                                                                                                                                                                                                                                                                                      | 1/2                             | Heavy<br>Normal                                                                                                                                                                                                                                                                                                                                                                                                                                                                                                                                                                                                                                                                                                                                                                                                                                                                                                                                                                                                                                                                                                                                                                                                                                                                                                                                                                                                                                                                                                                                                                                                                                                                                                                                                                                                                                                                                                                                                                                                                                                                                                                | 19/16<br>5/8                     | Normal                           | ·315<br>·324<br>·344                                                                                                                                                                                                                                                                                                                                                                                                                                                                                                                                                                                                                                                                                                                                                                                                                                                                                                                                                                                                                                                                                                                                                                                                                                                                                                                                                                                                                                                                                                                                                                                                                                                                                                                                                                                                                                                                                                                                                                                                                                                                                                           | 11/32                     | 1/8         |              | 8                                       |        |                |
| 1523-<br>1524-             | -7                   | 1-1/16 1-1/8                                                                                                                                                                                                                                                                                                                                                                                                                                                                                                                                                                                                                                                                                                                             | 5/8<br>3/4                      | Heavy<br>Normal                                                                                                                                                                                                                                                                                                                                                                                                                                                                                                                                                                                                                                                                                                                                                                                                                                                                                                                                                                                                                                                                                                                                                                                                                                                                                                                                                                                                                                                                                                                                                                                                                                                                                                                                                                                                                                                                                                                                                                                                                                                                                                                | 5/8<br>3/4                       | Heavy<br>Normal                  | -354<br>-375<br>-394                                                                                                                                                                                                                                                                                                                                                                                                                                                                                                                                                                                                                                                                                                                                                                                                                                                                                                                                                                                                                                                                                                                                                                                                                                                                                                                                                                                                                                                                                                                                                                                                                                                                                                                                                                                                                                                                                                                                                                                                                                                                                                           | 3/8                       |             | *            | 9<br>10                                 |        | 1. 1.          |
| 1526-<br>1630-             | -1                   | 1-1/4<br>1-5/16                                                                                                                                                                                                                                                                                                                                                                                                                                                                                                                                                                                                                                                                                                                          | 3/4<br>7/8                      | Heavy<br>Normal                                                                                                                                                                                                                                                                                                                                                                                                                                                                                                                                                                                                                                                                                                                                                                                                                                                                                                                                                                                                                                                                                                                                                                                                                                                                                                                                                                                                                                                                                                                                                                                                                                                                                                                                                                                                                                                                                                                                                                                                                                                                                                                | 3/4<br>7/8                       | Heavy<br>Normal                  | -406<br>-413<br>-433<br>-438                                                                                                                                                                                                                                                                                                                                                                                                                                                                                                                                                                                                                                                                                                                                                                                                                                                                                                                                                                                                                                                                                                                                                                                                                                                                                                                                                                                                                                                                                                                                                                                                                                                                                                                                                                                                                                                                                                                                                                                                                                                                                                   | 13/32                     |             |              | п                                       |        |                |
| 1633-<br>1634-             | 4                    | 1-7/16<br>1-1/2                                                                                                                                                                                                                                                                                                                                                                                                                                                                                                                                                                                                                                                                                                                          | 7/8<br>1″                       | Heavy<br>Normal                                                                                                                                                                                                                                                                                                                                                                                                                                                                                                                                                                                                                                                                                                                                                                                                                                                                                                                                                                                                                                                                                                                                                                                                                                                                                                                                                                                                                                                                                                                                                                                                                                                                                                                                                                                                                                                                                                                                                                                                                                                                                                                | 7/8<br>1″                        | Heavy<br>Normal                  | -438<br>-445<br>-469<br>-472                                                                                                                                                                                                                                                                                                                                                                                                                                                                                                                                                                                                                                                                                                                                                                                                                                                                                                                                                                                                                                                                                                                                                                                                                                                                                                                                                                                                                                                                                                                                                                                                                                                                                                                                                                                                                                                                                                                                                                                                                                                                                                   | 7/16                      | 3/16        | 1/4          | 12                                      |        |                |
| 1636-<br>1637-             | .9                   | 1-5/8 1-11/16                                                                                                                                                                                                                                                                                                                                                                                                                                                                                                                                                                                                                                                                                                                            | 1″<br>1-1/8                     | Heavy<br>Normal                                                                                                                                                                                                                                                                                                                                                                                                                                                                                                                                                                                                                                                                                                                                                                                                                                                                                                                                                                                                                                                                                                                                                                                                                                                                                                                                                                                                                                                                                                                                                                                                                                                                                                                                                                                                                                                                                                                                                                                                                                                                                                                | 1″<br>1-1/8                      | Heavy<br>Normal                  | -500<br>-512<br>-525                                                                                                                                                                                                                                                                                                                                                                                                                                                                                                                                                                                                                                                                                                                                                                                                                                                                                                                                                                                                                                                                                                                                                                                                                                                                                                                                                                                                                                                                                                                                                                                                                                                                                                                                                                                                                                                                                                                                                                                                                                                                                                           | 1/2                       | 1/4         | 5/16         | 13                                      |        |                |
| 1639-<br>1640-             | -8                   | 1-13/16 1-7/8                                                                                                                                                                                                                                                                                                                                                                                                                                                                                                                                                                                                                                                                                                                            | 1-1/8<br>1-1/4                  | Heavy<br>Normal                                                                                                                                                                                                                                                                                                                                                                                                                                                                                                                                                                                                                                                                                                                                                                                                                                                                                                                                                                                                                                                                                                                                                                                                                                                                                                                                                                                                                                                                                                                                                                                                                                                                                                                                                                                                                                                                                                                                                                                                                                                                                                                | 1-1/8<br>1-1/4                   | Heavy<br>Normal                  | -551<br>-562<br>-591                                                                                                                                                                                                                                                                                                                                                                                                                                                                                                                                                                                                                                                                                                                                                                                                                                                                                                                                                                                                                                                                                                                                                                                                                                                                                                                                                                                                                                                                                                                                                                                                                                                                                                                                                                                                                                                                                                                                                                                                                                                                                                           | 9/16                      | .,.         | 27.10        | 14<br>15                                |        |                |
| 1641-                      | 210                  | 2"<br>2-1/16                                                                                                                                                                                                                                                                                                                                                                                                                                                                                                                                                                                                                                                                                                                             | 1-1/4                           | Heavy<br>Normal                                                                                                                                                                                                                                                                                                                                                                                                                                                                                                                                                                                                                                                                                                                                                                                                                                                                                                                                                                                                                                                                                                                                                                                                                                                                                                                                                                                                                                                                                                                                                                                                                                                                                                                                                                                                                                                                                                                                                                                                                                                                                                                | 1-1/4<br>1-3/8                   | Heavy<br>Normal                  | -594<br>-600<br>-625<br>-630                                                                                                                                                                                                                                                                                                                                                                                                                                                                                                                                                                                                                                                                                                                                                                                                                                                                                                                                                                                                                                                                                                                                                                                                                                                                                                                                                                                                                                                                                                                                                                                                                                                                                                                                                                                                                                                                                                                                                                                                                                                                                                   | 19/32<br>5/8              | 5/16        | 3/8          | 1999                                    |        |                |
| 1642-<br>1684-<br>1685-    | -6                   | 2-3/16<br>2-1/4<br>2-3/8                                                                                                                                                                                                                                                                                                                                                                                                                                                                                                                                                                                                                                                                                                                 | 1-3/8<br>1-1/2<br>1-1/2         | Heavy<br>Normal<br>Heavy                                                                                                                                                                                                                                                                                                                                                                                                                                                                                                                                                                                                                                                                                                                                                                                                                                                                                                                                                                                                                                                                                                                                                                                                                                                                                                                                                                                                                                                                                                                                                                                                                                                                                                                                                                                                                                                                                                                                                                                                                                                                                                       | 1-3/8<br>1-1/2<br>1-1/2          | Heavy<br>Normal<br>Heavy         | -656<br>-669                                                                                                                                                                                                                                                                                                                                                                                                                                                                                                                                                                                                                                                                                                                                                                                                                                                                                                                                                                                                                                                                                                                                                                                                                                                                                                                                                                                                                                                                                                                                                                                                                                                                                                                                                                                                                                                                                                                                                                                                                                                                                                                   | 21/32                     |             |              | 16<br>17                                |        |                |
| 1687-<br>1688-             | -0                   | 2-5/8<br>2-3/4                                                                                                                                                                                                                                                                                                                                                                                                                                                                                                                                                                                                                                                                                                                           | 1-3/4                           | Normal<br>Heavy                                                                                                                                                                                                                                                                                                                                                                                                                                                                                                                                                                                                                                                                                                                                                                                                                                                                                                                                                                                                                                                                                                                                                                                                                                                                                                                                                                                                                                                                                                                                                                                                                                                                                                                                                                                                                                                                                                                                                                                                                                                                                                                | 1-3/4<br>1-3/4                   | Normal<br>Heavy                  | -688<br>-709<br>-710                                                                                                                                                                                                                                                                                                                                                                                                                                                                                                                                                                                                                                                                                                                                                                                                                                                                                                                                                                                                                                                                                                                                                                                                                                                                                                                                                                                                                                                                                                                                                                                                                                                                                                                                                                                                                                                                                                                                                                                                                                                                                                           | 11/16                     | 3/8         | 7/16         | 18                                      |        |                |
| 1691-                      |                      | 3-1/8                                                                                                                                                                                                                                                                                                                                                                                                                                                                                                                                                                                                                                                                                                                                    | 2"                              | Heavy                                                                                                                                                                                                                                                                                                                                                                                                                                                                                                                                                                                                                                                                                                                                                                                                                                                                                                                                                                                                                                                                                                                                                                                                                                                                                                                                                                                                                                                                                                                                                                                                                                                                                                                                                                                                                                                                                                                                                                                                                                                                                                                          | 2"                               | Heavy                            | -748<br>-750<br>-781                                                                                                                                                                                                                                                                                                                                                                                                                                                                                                                                                                                                                                                                                                                                                                                                                                                                                                                                                                                                                                                                                                                                                                                                                                                                                                                                                                                                                                                                                                                                                                                                                                                                                                                                                                                                                                                                                                                                                                                                                                                                                                           | 3/4<br>25/32              |             |              | 19                                      |        |                |
| 2.55                       |                      |                                                                                                                                                                                                                                                                                                                                                                                                                                                                                                                                                                                                                                                                                                                                          | ME                              | TRIC                                                                                                                                                                                                                                                                                                                                                                                                                                                                                                                                                                                                                                                                                                                                                                                                                                                                                                                                                                                                                                                                                                                                                                                                                                                                                                                                                                                                                                                                                                                                                                                                                                                                                                                                                                                                                                                                                                                                                                                                                                                                                                                           |                                  |                                  | -787<br>-812<br>-820<br>-827                                                                                                                                                                                                                                                                                                                                                                                                                                                                                                                                                                                                                                                                                                                                                                                                                                                                                                                                                                                                                                                                                                                                                                                                                                                                                                                                                                                                                                                                                                                                                                                                                                                                                                                                                                                                                                                                                                                                                                                                                                                                                                   | 13/16                     | 7/16        | 1/2          |                                         |        | and the second |
|                            | Nominal              | Deci-                                                                                                                                                                                                                                                                                                                                                                                                                                                                                                                                                                                                                                                                                                                                    | New                             | Nomin                                                                                                                                                                                                                                                                                                                                                                                                                                                                                                                                                                                                                                                                                                                                                                                                                                                                                                                                                                                                                                                                                                                                                                                                                                                                                                                                                                                                                                                                                                                                                                                                                                                                                                                                                                                                                                                                                                                                                                                                                                                                                                                          | I Deci-                          | New                              | -827<br>-866<br>-875<br>-906                                                                                                                                                                                                                                                                                                                                                                                                                                                                                                                                                                                                                                                                                                                                                                                                                                                                                                                                                                                                                                                                                                                                                                                                                                                                                                                                                                                                                                                                                                                                                                                                                                                                                                                                                                                                                                                                                                                                                                                                                                                                                                   | 7/8                       |             |              | 21<br>22<br>23                          |        |                |
|                            | wrench               |                                                                                                                                                                                                                                                                                                                                                                                                                                                                                                                                                                                                                                                                                                                                          | .S.O. & Super-<br>Aust. seded   | Sid-<br>chrome size                                                                                                                                                                                                                                                                                                                                                                                                                                                                                                                                                                                                                                                                                                                                                                                                                                                                                                                                                                                                                                                                                                                                                                                                                                                                                                                                                                                                                                                                                                                                                                                                                                                                                                                                                                                                                                                                                                                                                                                                                                                                                                            | n mal I.                         | S.O. & Super-<br>Aust. seded     | ·920<br>·938<br>·945                                                                                                                                                                                                                                                                                                                                                                                                                                                                                                                                                                                                                                                                                                                                                                                                                                                                                                                                                                                                                                                                                                                                                                                                                                                                                                                                                                                                                                                                                                                                                                                                                                                                                                                                                                                                                                                                                                                                                                                                                                                                                                           | 15/16                     | 1/2         | 9/16         | 24                                      |        |                |
| Socket<br>Number           | across<br>flat       |                                                                                                                                                                                                                                                                                                                                                                                                                                                                                                                                                                                                                                                                                                                                          | tandard French<br>1972 standard | Socket across<br>Number flat                                                                                                                                                                                                                                                                                                                                                                                                                                                                                                                                                                                                                                                                                                                                                                                                                                                                                                                                                                                                                                                                                                                                                                                                                                                                                                                                                                                                                                                                                                                                                                                                                                                                                                                                                                                                                                                                                                                                                                                                                                                                                                   |                                  | andard French<br>1972 standard   | -969<br>-984<br>1-000                                                                                                                                                                                                                                                                                                                                                                                                                                                                                                                                                                                                                                                                                                                                                                                                                                                                                                                                                                                                                                                                                                                                                                                                                                                                                                                                                                                                                                                                                                                                                                                                                                                                                                                                                                                                                                                                                                                                                                                                                                                                                                          | 31/32<br>I                |             |              | 25                                      |        |                |
| 1825-1                     | (Metric)<br>4        | (inches)<br>·157                                                                                                                                                                                                                                                                                                                                                                                                                                                                                                                                                                                                                                                                                                                         | M2.0                            | (Metrie<br>1937–7 21                                                                                                                                                                                                                                                                                                                                                                                                                                                                                                                                                                                                                                                                                                                                                                                                                                                                                                                                                                                                                                                                                                                                                                                                                                                                                                                                                                                                                                                                                                                                                                                                                                                                                                                                                                                                                                                                                                                                                                                                                                                                                                           | ·827                             | 12                               | 1.010<br>1.024<br>1.063<br>1.100                                                                                                                                                                                                                                                                                                                                                                                                                                                                                                                                                                                                                                                                                                                                                                                                                                                                                                                                                                                                                                                                                                                                                                                                                                                                                                                                                                                                                                                                                                                                                                                                                                                                                                                                                                                                                                                                                                                                                                                                                                                                                               | 1-1/16                    | 9/16<br>5/8 | 5/8          | 26<br>27                                | N MAR  |                |
| 1848-9                     | 5<br>5·5             | ·197<br>·217                                                                                                                                                                                                                                                                                                                                                                                                                                                                                                                                                                                                                                                                                                                             | M2·5<br>M3·0                    | <b>1938–5</b> 22<br><b>1939–3</b> 23                                                                                                                                                                                                                                                                                                                                                                                                                                                                                                                                                                                                                                                                                                                                                                                                                                                                                                                                                                                                                                                                                                                                                                                                                                                                                                                                                                                                                                                                                                                                                                                                                                                                                                                                                                                                                                                                                                                                                                                                                                                                                           | ·906                             | 114·0<br>13                      | 1.102<br>1.125<br>1.142                                                                                                                                                                                                                                                                                                                                                                                                                                                                                                                                                                                                                                                                                                                                                                                                                                                                                                                                                                                                                                                                                                                                                                                                                                                                                                                                                                                                                                                                                                                                                                                                                                                                                                                                                                                                                                                                                                                                                                                                                                                                                                        | 1-1/8                     | 378         | 11/10        | 28<br>29                                |        |                |
| 1849-7<br>1851-8<br>1923-8 | 6<br>7<br>8          | ·236<br>·276<br>·315                                                                                                                                                                                                                                                                                                                                                                                                                                                                                                                                                                                                                                                                                                                     | 3<br>M4·0 4<br>M5·0             | <b>1940–6</b> 24<br><b>1941–4</b> 25<br><b>1942–2</b> 26                                                                                                                                                                                                                                                                                                                                                                                                                                                                                                                                                                                                                                                                                                                                                                                                                                                                                                                                                                                                                                                                                                                                                                                                                                                                                                                                                                                                                                                                                                                                                                                                                                                                                                                                                                                                                                                                                                                                                                                                                                                                       | ·945 N<br>·984<br>1·024          | 116·0 14<br>14<br>15             | ·181<br> ·188<br> ·200                                                                                                                                                                                                                                                                                                                                                                                                                                                                                                                                                                                                                                                                                                                                                                                                                                                                                                                                                                                                                                                                                                                                                                                                                                                                                                                                                                                                                                                                                                                                                                                                                                                                                                                                                                                                                                                                                                                                                                                                                                                                                                         | 1-3/16                    | 11/16       | 3/4          | 30                                      | 77     |                |
| 1924-6<br>1925-4           | 9<br>10              | ·354<br>·394                                                                                                                                                                                                                                                                                                                                                                                                                                                                                                                                                                                                                                                                                                                             | M6·0 5                          | <b>1943-0</b> 27<br><b>1944-9</b> 28                                                                                                                                                                                                                                                                                                                                                                                                                                                                                                                                                                                                                                                                                                                                                                                                                                                                                                                                                                                                                                                                                                                                                                                                                                                                                                                                                                                                                                                                                                                                                                                                                                                                                                                                                                                                                                                                                                                                                                                                                                                                                           |                                  | 18·0<br>16                       | 1.220<br>1.250<br>1.260                                                                                                                                                                                                                                                                                                                                                                                                                                                                                                                                                                                                                                                                                                                                                                                                                                                                                                                                                                                                                                                                                                                                                                                                                                                                                                                                                                                                                                                                                                                                                                                                                                                                                                                                                                                                                                                                                                                                                                                                                                                                                                        | 1-1/4                     |             |              | 31                                      |        |                |
| 1927-0<br>1928-9           | 12<br>13             | ·472<br>·512                                                                                                                                                                                                                                                                                                                                                                                                                                                                                                                                                                                                                                                                                                                             | 7<br>M8·0                       | <b>1945–7</b> 29<br><b>1946–5</b> 30                                                                                                                                                                                                                                                                                                                                                                                                                                                                                                                                                                                                                                                                                                                                                                                                                                                                                                                                                                                                                                                                                                                                                                                                                                                                                                                                                                                                                                                                                                                                                                                                                                                                                                                                                                                                                                                                                                                                                                                                                                                                                           | 1.142                            | 16                               | 1-299<br>1-300<br>1-312                                                                                                                                                                                                                                                                                                                                                                                                                                                                                                                                                                                                                                                                                                                                                                                                                                                                                                                                                                                                                                                                                                                                                                                                                                                                                                                                                                                                                                                                                                                                                                                                                                                                                                                                                                                                                                                                                                                                                                                                                                                                                                        | 1-5/16                    | 3/4         | 7/8          | 33                                      |        |                |
| 1929-7<br>1932-6           | 14<br>16             | ·551<br>·630                                                                                                                                                                                                                                                                                                                                                                                                                                                                                                                                                                                                                                                                                                                             | 8<br>9                          | <b>1947–3</b> 31<br><b>1948–1</b> 32                                                                                                                                                                                                                                                                                                                                                                                                                                                                                                                                                                                                                                                                                                                                                                                                                                                                                                                                                                                                                                                                                                                                                                                                                                                                                                                                                                                                                                                                                                                                                                                                                                                                                                                                                                                                                                                                                                                                                                                                                                                                                           | 1.220<br>1.260 M                 | 18                               | 1-375<br>1-378<br>1-390                                                                                                                                                                                                                                                                                                                                                                                                                                                                                                                                                                                                                                                                                                                                                                                                                                                                                                                                                                                                                                                                                                                                                                                                                                                                                                                                                                                                                                                                                                                                                                                                                                                                                                                                                                                                                                                                                                                                                                                                                                                                                                        | 1-3/8                     | 13/16       | 15/16        | 35<br>36                                |        |                |
| 1933–4<br>1935–0           | 17<br>19             | ·669 M                                                                                                                                                                                                                                                                                                                                                                                                                                                                                                                                                                                                                                                                                                                                   | M10·0 10<br>M12·0 11            | <b>1977–2</b> 36                                                                                                                                                                                                                                                                                                                                                                                                                                                                                                                                                                                                                                                                                                                                                                                                                                                                                                                                                                                                                                                                                                                                                                                                                                                                                                                                                                                                                                                                                                                                                                                                                                                                                                                                                                                                                                                                                                                                                                                                                                                                                                               | 1.417 M                          | 24.0                             | 1-417<br>1-438<br>1-480<br>1-496                                                                                                                                                                                                                                                                                                                                                                                                                                                                                                                                                                                                                                                                                                                                                                                                                                                                                                                                                                                                                                                                                                                                                                                                                                                                                                                                                                                                                                                                                                                                                                                                                                                                                                                                                                                                                                                                                                                                                                                                                                                                                               | 1-7/16                    | 7/8         | 1            | 38                                      |        |                |
|                            |                      |                                                                                                                                                                                                                                                                                                                                                                                                                                                                                                                                                                                                                                                                                                                                          | and the second second           | And the second s | an Suigh                         |                                  | 1 ·500<br>1 ·535<br>1 ·562<br>1 ·575                                                                                                                                                                                                                                                                                                                                                                                                                                                                                                                                                                                                                                                                                                                                                                                                                                                                                                                                                                                                                                                                                                                                                                                                                                                                                                                                                                                                                                                                                                                                                                                                                                                                                                                                                                                                                                                                                                                                                                                                                                                                                           | 1-1/2                     |             |              | 39                                      |        |                |
|                            |                      | V                                                                                                                                                                                                                                                                                                                                                                                                                                                                                                                                                                                                                                                                                                                                        | VHITWO                          | RTH-B.                                                                                                                                                                                                                                                                                                                                                                                                                                                                                                                                                                                                                                                                                                                                                                                                                                                                                                                                                                                                                                                                                                                                                                                                                                                                                                                                                                                                                                                                                                                                                                                                                                                                                                                                                                                                                                                                                                                                                                                                                                                                                                                         | S.                               | and the second                   | 1.625                                                                                                                                                                                                                                                                                                                                                                                                                                                                                                                                                                                                                                                                                                                                                                                                                                                                                                                                                                                                                                                                                                                                                                                                                                                                                                                                                                                                                                                                                                                                                                                                                                                                                                                                                                                                                                                                                                                                                                                                                                                                                                                          | 1-5/8                     |             |              | 40<br>41                                |        |                |
| Sidchrome                  | Decima<br>size of    | WHITWOR                                                                                                                                                                                                                                                                                                                                                                                                                                                                                                                                                                                                                                                                                                                                  | TH, B.S., B.S.F.                | Sidchrome Size                                                                                                                                                                                                                                                                                                                                                                                                                                                                                                                                                                                                                                                                                                                                                                                                                                                                                                                                                                                                                                                                                                                                                                                                                                                                                                                                                                                                                                                                                                                                                                                                                                                                                                                                                                                                                                                                                                                                                                                                                                                                                                                 | of WHITWORT                      | H, B.S., B.S.F.                  | 1-654<br>1-670<br>1-688<br>1-811                                                                                                                                                                                                                                                                                                                                                                                                                                                                                                                                                                                                                                                                                                                                                                                                                                                                                                                                                                                                                                                                                                                                                                                                                                                                                                                                                                                                                                                                                                                                                                                                                                                                                                                                                                                                                                                                                                                                                                                                                                                                                               | 1-11/16                   | 1           | 1-1/8        | 42                                      |        | ()             |
| Socket<br>Number           | opening              | g de la companya de la | 1083                            | Socket wren<br>Number open<br>(inch                                                                                                                                                                                                                                                                                                                                                                                                                                                                                                                                                                                                                                                                                                                                                                                                                                                                                                                                                                                                                                                                                                                                                                                                                                                                                                                                                                                                                                                                                                                                                                                                                                                                                                                                                                                                                                                                                                                                                                                                                                                                                            | ng                               | 90 WHITWORTH<br>1083<br>(inches) | 1.812<br>1.860<br>1.875                                                                                                                                                                                                                                                                                                                                                                                                                                                                                                                                                                                                                                                                                                                                                                                                                                                                                                                                                                                                                                                                                                                                                                                                                                                                                                                                                                                                                                                                                                                                                                                                                                                                                                                                                                                                                                                                                                                                                                                                                                                                                                        | 1-13/16                   | 1-1/8       | 1-1/4        | 40                                      |        |                |
| 1717-9                     | (inches              | 1/8                                                                                                                                                                                                                                                                                                                                                                                                                                                                                                                                                                                                                                                                                                                                      | a station                       | - 1.3                                                                                                                                                                                                                                                                                                                                                                                                                                                                                                                                                                                                                                                                                                                                                                                                                                                                                                                                                                                                                                                                                                                                                                                                                                                                                                                                                                                                                                                                                                                                                                                                                                                                                                                                                                                                                                                                                                                                                                                                                                                                                                                          | 90 13/16                         | 15/16                            | 1.938<br>1.969<br>2.000                                                                                                                                                                                                                                                                                                                                                                                                                                                                                                                                                                                                                                                                                                                                                                                                                                                                                                                                                                                                                                                                                                                                                                                                                                                                                                                                                                                                                                                                                                                                                                                                                                                                                                                                                                                                                                                                                                                                                                                                                                                                                                        | 1-7/8<br>1-15/16<br>2     | 1 alle      |              | 50                                      |        |                |
| 1744-3<br>1745-1           | ·445                 | 1/4                                                                                                                                                                                                                                                                                                                                                                                                                                                                                                                                                                                                                                                                                                                                      | 5/16                            | <b>1788–1</b> 1·4<br><b>1790–2</b> 1·6<br><b>1791–0</b> 1·8                                                                                                                                                                                                                                                                                                                                                                                                                                                                                                                                                                                                                                                                                                                                                                                                                                                                                                                                                                                                                                                                                                                                                                                                                                                                                                                                                                                                                                                                                                                                                                                                                                                                                                                                                                                                                                                                                                                                                                                                                                                                    | 70 1″                            | 1″<br>1-1/8                      | 2.050<br>2.062<br>2.125                                                                                                                                                                                                                                                                                                                                                                                                                                                                                                                                                                                                                                                                                                                                                                                                                                                                                                                                                                                                                                                                                                                                                                                                                                                                                                                                                                                                                                                                                                                                                                                                                                                                                                                                                                                                                                                                                                                                                                                                                                                                                                        | 2-1/16<br>2-1/8           | 1-1/4       | 1-3/8        |                                         |        |                |
| 1747-8<br>1748-6<br>1749-4 | ·600<br>·710<br>·820 | 3/8                                                                                                                                                                                                                                                                                                                                                                                                                                                                                                                                                                                                                                                                                                                                      | 7/16                            | 1791–0 1.8<br>– 2.0<br>– 2.2                                                                                                                                                                                                                                                                                                                                                                                                                                                                                                                                                                                                                                                                                                                                                                                                                                                                                                                                                                                                                                                                                                                                                                                                                                                                                                                                                                                                                                                                                                                                                                                                                                                                                                                                                                                                                                                                                                                                                                                                                                                                                                   | 50 1-1/4                         | 1-1/4<br>1-3/8<br>1-1/2          | 2·165<br>2·188<br>2·220                                                                                                                                                                                                                                                                                                                                                                                                                                                                                                                                                                                                                                                                                                                                                                                                                                                                                                                                                                                                                                                                                                                                                                                                                                                                                                                                                                                                                                                                                                                                                                                                                                                                                                                                                                                                                                                                                                                                                                                                                                                                                                        | 2-3/16                    | 1-3/8       | 1-1/2        | 55                                      |        |                |
| 1750-7<br>1751-5           | ·920                 | 1/2                                                                                                                                                                                                                                                                                                                                                                                                                                                                                                                                                                                                                                                                                                                                      | 9/16                            | - 2·4<br>- 2·5                                                                                                                                                                                                                                                                                                                                                                                                                                                                                                                                                                                                                                                                                                                                                                                                                                                                                                                                                                                                                                                                                                                                                                                                                                                                                                                                                                                                                                                                                                                                                                                                                                                                                                                                                                                                                                                                                                                                                                                                                                                                                                                 | 0 1-1/2                          | 1-5/8<br>1-3/4                   | 2·250<br>2·362<br>2·375                                                                                                                                                                                                                                                                                                                                                                                                                                                                                                                                                                                                                                                                                                                                                                                                                                                                                                                                                                                                                                                                                                                                                                                                                                                                                                                                                                                                                                                                                                                                                                                                                                                                                                                                                                                                                                                                                                                                                                                                                                                                                                        | 2-1/4                     | 113<br>113  |              | 60                                      |        |                |
| 1752-3<br>1753-1           | 1.100                | 5/8                                                                                                                                                                                                                                                                                                                                                                                                                                                                                                                                                                                                                                                                                                                                      | 11/16                           | - 2·70<br>- 3·11                                                                                                                                                                                                                                                                                                                                                                                                                                                                                                                                                                                                                                                                                                                                                                                                                                                                                                                                                                                                                                                                                                                                                                                                                                                                                                                                                                                                                                                                                                                                                                                                                                                                                                                                                                                                                                                                                                                                                                                                                                                                                                               | 50 1-3/4                         | 2″<br>2-1/4                      | 2-438<br>2-500<br>2-559<br>2-625                                                                                                                                                                                                                                                                                                                                                                                                                                                                                                                                                                                                                                                                                                                                                                                                                                                                                                                                                                                                                                                                                                                                                                                                                                                                                                                                                                                                                                                                                                                                                                                                                                                                                                                                                                                                                                                                                                                                                                                                                                                                                               | 2-7/16<br>2-1/2<br>2-5/8  |             |              | 65                                      |        |                |
| 1755-8                     | 1.300                |                                                                                                                                                                                                                                                                                                                                                                                                                                                                                                                                                                                                                                                                                                                                          | 7/8                             |                                                                                                                                                                                                                                                                                                                                                                                                                                                                                                                                                                                                                                                                                                                                                                                                                                                                                                                                                                                                                                                                                                                                                                                                                                                                                                                                                                                                                                                                                                                                                                                                                                                                                                                                                                                                                                                                                                                                                                                                                                                                                                                                | - 1000                           |                                  | 2.938<br>2.953                                                                                                                                                                                                                                                                                                                                                                                                                                                                                                                                                                                                                                                                                                                                                                                                                                                                                                                                                                                                                                                                                                                                                                                                                                                                                                                                                                                                                                                                                                                                                                                                                                                                                                                                                                                                                                                                                                                                                                                                                                                                                                                 | 2-3/8<br>2-3/4<br>2-15/16 |             |              | 75                                      | a land |                |
|                            | Sec. 1               |                                                                                                                                                                                                                                                                                                                                                                                                                                                                                                                                                                                                                                                                                                                                          |                                 | And the second of                                                                                                                                                                                                                                                                                                                                                                                                                                                                                                                                                                                                                                                                                                                                                                                                                                                                                                                                                                                                                                                                                                                                                                                                                                                                                                                                                                                                                                                                                                                                                                                                                                                                                                                                                                                                                                                                                                                                                                                                                                                                                                              |                                  |                                  | 3.125                                                                                                                                                                                                                                                                                                                                                                                                                                                                                                                                                                                                                                                                                                                                                                                                                                                                                                                                                                                                                                                                                                                                                                                                                                                                                                                                                                                                                                                                                                                                                                                                                                                                                                                                                                                                                                                                                                                                                                                                                                                                                                                          | 3-1/8                     |             |              | 13                                      | )      |                |