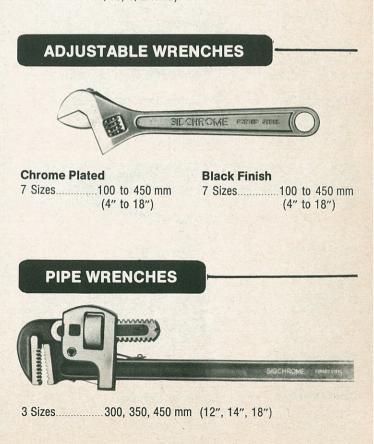

| 294                        | 1                    |                                                                                                                                                                                                                                                                                                                                                                                                                                                                                                                                                                                                                                                                                                                                          | A/F-L                           | JNIFIED                                                                                                                                                                                                                                                                                                                                                                                                                                                                                                                                                                                                                                                                                                                                                                                                                                                                                                                                                                                                                                                                                                                                                                                                                                                                                                                                                                                                                                                                                                                                                                                                                                                                                                                                                                                                                                                                                                                                                                                                                                                                                                                        |                                  | 01                               | No. of the second                                                                                                                                                                                                                                                                                                                                                                                                                                                                                                                                                                                                                                                                                                                                                                                                                                                                                                                                                                                                                                                                                                                                                                                                                                                                                                                                                                                                                                                                                                                                                                                                                                                                                                                                                                                                                                                                                                                                                                                                                                                                                                              | NVER                      |             | 2000         |                                         |        |                |
|----------------------------|----------------------|------------------------------------------------------------------------------------------------------------------------------------------------------------------------------------------------------------------------------------------------------------------------------------------------------------------------------------------------------------------------------------------------------------------------------------------------------------------------------------------------------------------------------------------------------------------------------------------------------------------------------------------------------------------------------------------------------------------------------------------|---------------------------------|--------------------------------------------------------------------------------------------------------------------------------------------------------------------------------------------------------------------------------------------------------------------------------------------------------------------------------------------------------------------------------------------------------------------------------------------------------------------------------------------------------------------------------------------------------------------------------------------------------------------------------------------------------------------------------------------------------------------------------------------------------------------------------------------------------------------------------------------------------------------------------------------------------------------------------------------------------------------------------------------------------------------------------------------------------------------------------------------------------------------------------------------------------------------------------------------------------------------------------------------------------------------------------------------------------------------------------------------------------------------------------------------------------------------------------------------------------------------------------------------------------------------------------------------------------------------------------------------------------------------------------------------------------------------------------------------------------------------------------------------------------------------------------------------------------------------------------------------------------------------------------------------------------------------------------------------------------------------------------------------------------------------------------------------------------------------------------------------------------------------------------|----------------------------------|----------------------------------|--------------------------------------------------------------------------------------------------------------------------------------------------------------------------------------------------------------------------------------------------------------------------------------------------------------------------------------------------------------------------------------------------------------------------------------------------------------------------------------------------------------------------------------------------------------------------------------------------------------------------------------------------------------------------------------------------------------------------------------------------------------------------------------------------------------------------------------------------------------------------------------------------------------------------------------------------------------------------------------------------------------------------------------------------------------------------------------------------------------------------------------------------------------------------------------------------------------------------------------------------------------------------------------------------------------------------------------------------------------------------------------------------------------------------------------------------------------------------------------------------------------------------------------------------------------------------------------------------------------------------------------------------------------------------------------------------------------------------------------------------------------------------------------------------------------------------------------------------------------------------------------------------------------------------------------------------------------------------------------------------------------------------------------------------------------------------------------------------------------------------------|---------------------------|-------------|--------------|-----------------------------------------|--------|----------------|
| Sidchro<br>Socke<br>Numbe  | t                    | Wrench<br>size across<br>flat (inches)                                                                                                                                                                                                                                                                                                                                                                                                                                                                                                                                                                                                                                                                                                   | Bolt dia.<br>(inches)           | UNIFIED HEXA                                                                                                                                                                                                                                                                                                                                                                                                                                                                                                                                                                                                                                                                                                                                                                                                                                                                                                                                                                                                                                                                                                                                                                                                                                                                                                                                                                                                                                                                                                                                                                                                                                                                                                                                                                                                                                                                                                                                                                                                                                                                                                                   | GON RANG<br>Nut size<br>(inches) | E Series                         | Chicago and Chicag | /F. WHI                   |             | H, B.S       | 100000000000000000000000000000000000000 |        |                |
| 1509-                      | -3                   | 7/16<br>1/2                                                                                                                                                                                                                                                                                                                                                                                                                                                                                                                                                                                                                                                                                                                              | 1/4                             | Normal                                                                                                                                                                                                                                                                                                                                                                                                                                                                                                                                                                                                                                                                                                                                                                                                                                                                                                                                                                                                                                                                                                                                                                                                                                                                                                                                                                                                                                                                                                                                                                                                                                                                                                                                                                                                                                                                                                                                                                                                                                                                                                                         | 1/4                              | Normal<br>Normal                 | ins.                                                                                                                                                                                                                                                                                                                                                                                                                                                                                                                                                                                                                                                                                                                                                                                                                                                                                                                                                                                                                                                                                                                                                                                                                                                                                                                                                                                                                                                                                                                                                                                                                                                                                                                                                                                                                                                                                                                                                                                                                                                                                                                           | A/F<br>ins.               | WHIT.       | B.S.<br>ins. | mm                                      |        |                |
| 1510-<br>1511-             | -4                   | 9/16<br>5/8                                                                                                                                                                                                                                                                                                                                                                                                                                                                                                                                                                                                                                                                                                                              | 5/16<br>3/8                     | Normal<br>Normal                                                                                                                                                                                                                                                                                                                                                                                                                                                                                                                                                                                                                                                                                                                                                                                                                                                                                                                                                                                                                                                                                                                                                                                                                                                                                                                                                                                                                                                                                                                                                                                                                                                                                                                                                                                                                                                                                                                                                                                                                                                                                                               | 5/16<br>3/8                      | Normal                           | ·157<br>·197                                                                                                                                                                                                                                                                                                                                                                                                                                                                                                                                                                                                                                                                                                                                                                                                                                                                                                                                                                                                                                                                                                                                                                                                                                                                                                                                                                                                                                                                                                                                                                                                                                                                                                                                                                                                                                                                                                                                                                                                                                                                                                                   |                           |             |              | 4 5                                     |        |                |
| 1513-<br>1515-<br>1516-    | -7                   | 11/16<br>3/4                                                                                                                                                                                                                                                                                                                                                                                                                                                                                                                                                                                                                                                                                                                             | 7/16                            | Normal<br>Normal                                                                                                                                                                                                                                                                                                                                                                                                                                                                                                                                                                                                                                                                                                                                                                                                                                                                                                                                                                                                                                                                                                                                                                                                                                                                                                                                                                                                                                                                                                                                                                                                                                                                                                                                                                                                                                                                                                                                                                                                                                                                                                               | 7/16                             | Normal<br>Normal                 | ·219<br>·236<br>·250                                                                                                                                                                                                                                                                                                                                                                                                                                                                                                                                                                                                                                                                                                                                                                                                                                                                                                                                                                                                                                                                                                                                                                                                                                                                                                                                                                                                                                                                                                                                                                                                                                                                                                                                                                                                                                                                                                                                                                                                                                                                                                           | 7/32                      |             |              | 6                                       |        |                |
| 1518-                      | -1                   | 13/16                                                                                                                                                                                                                                                                                                                                                                                                                                                                                                                                                                                                                                                                                                                                    | 9/16                            | Normal                                                                                                                                                                                                                                                                                                                                                                                                                                                                                                                                                                                                                                                                                                                                                                                                                                                                                                                                                                                                                                                                                                                                                                                                                                                                                                                                                                                                                                                                                                                                                                                                                                                                                                                                                                                                                                                                                                                                                                                                                                                                                                                         | (1/2                             | Heavy                            | -276<br>-281<br>-312                                                                                                                                                                                                                                                                                                                                                                                                                                                                                                                                                                                                                                                                                                                                                                                                                                                                                                                                                                                                                                                                                                                                                                                                                                                                                                                                                                                                                                                                                                                                                                                                                                                                                                                                                                                                                                                                                                                                                                                                                                                                                                           | 9/32<br>5/16              |             |              | 7                                       |        |                |
| 1520-                      |                      | 7/8                                                                                                                                                                                                                                                                                                                                                                                                                                                                                                                                                                                                                                                                                                                                      | 1/2                             | Heavy<br>Normal                                                                                                                                                                                                                                                                                                                                                                                                                                                                                                                                                                                                                                                                                                                                                                                                                                                                                                                                                                                                                                                                                                                                                                                                                                                                                                                                                                                                                                                                                                                                                                                                                                                                                                                                                                                                                                                                                                                                                                                                                                                                                                                | 19/16<br>5/8                     | Normal                           | ·315<br>·324<br>·344                                                                                                                                                                                                                                                                                                                                                                                                                                                                                                                                                                                                                                                                                                                                                                                                                                                                                                                                                                                                                                                                                                                                                                                                                                                                                                                                                                                                                                                                                                                                                                                                                                                                                                                                                                                                                                                                                                                                                                                                                                                                                                           | 11/32                     | 1/8         |              | 8                                       |        |                |
| 1523-<br>1524-             | -7                   | 1-1/16 1-1/8                                                                                                                                                                                                                                                                                                                                                                                                                                                                                                                                                                                                                                                                                                                             | 5/8<br>3/4                      | Heavy<br>Normal                                                                                                                                                                                                                                                                                                                                                                                                                                                                                                                                                                                                                                                                                                                                                                                                                                                                                                                                                                                                                                                                                                                                                                                                                                                                                                                                                                                                                                                                                                                                                                                                                                                                                                                                                                                                                                                                                                                                                                                                                                                                                                                | 5/8<br>3/4                       | Heavy<br>Normal                  | -354<br>-375<br>-394                                                                                                                                                                                                                                                                                                                                                                                                                                                                                                                                                                                                                                                                                                                                                                                                                                                                                                                                                                                                                                                                                                                                                                                                                                                                                                                                                                                                                                                                                                                                                                                                                                                                                                                                                                                                                                                                                                                                                                                                                                                                                                           | 3/8                       |             | *            | 9<br>10                                 |        | 1. 1.          |
| 1526-<br>1630-             | -1                   | 1-1/4<br>1-5/16                                                                                                                                                                                                                                                                                                                                                                                                                                                                                                                                                                                                                                                                                                                          | 3/4<br>7/8                      | Heavy<br>Normal                                                                                                                                                                                                                                                                                                                                                                                                                                                                                                                                                                                                                                                                                                                                                                                                                                                                                                                                                                                                                                                                                                                                                                                                                                                                                                                                                                                                                                                                                                                                                                                                                                                                                                                                                                                                                                                                                                                                                                                                                                                                                                                | 3/4<br>7/8                       | Heavy<br>Normal                  | -406<br>-413<br>-433<br>-438                                                                                                                                                                                                                                                                                                                                                                                                                                                                                                                                                                                                                                                                                                                                                                                                                                                                                                                                                                                                                                                                                                                                                                                                                                                                                                                                                                                                                                                                                                                                                                                                                                                                                                                                                                                                                                                                                                                                                                                                                                                                                                   | 13/32                     |             |              | п                                       |        |                |
| 1633-<br>1634-             | 4                    | 1-7/16<br>1-1/2                                                                                                                                                                                                                                                                                                                                                                                                                                                                                                                                                                                                                                                                                                                          | 7/8<br>1″                       | Heavy<br>Normal                                                                                                                                                                                                                                                                                                                                                                                                                                                                                                                                                                                                                                                                                                                                                                                                                                                                                                                                                                                                                                                                                                                                                                                                                                                                                                                                                                                                                                                                                                                                                                                                                                                                                                                                                                                                                                                                                                                                                                                                                                                                                                                | 7/8<br>1″                        | Heavy<br>Normal                  | -438<br>-445<br>-469<br>-472                                                                                                                                                                                                                                                                                                                                                                                                                                                                                                                                                                                                                                                                                                                                                                                                                                                                                                                                                                                                                                                                                                                                                                                                                                                                                                                                                                                                                                                                                                                                                                                                                                                                                                                                                                                                                                                                                                                                                                                                                                                                                                   | 7/16                      | 3/16        | 1/4          | 12                                      |        |                |
| 1636-<br>1637-             | .9                   | 1-5/8 1-11/16                                                                                                                                                                                                                                                                                                                                                                                                                                                                                                                                                                                                                                                                                                                            | 1″<br>1-1/8                     | Heavy<br>Normal                                                                                                                                                                                                                                                                                                                                                                                                                                                                                                                                                                                                                                                                                                                                                                                                                                                                                                                                                                                                                                                                                                                                                                                                                                                                                                                                                                                                                                                                                                                                                                                                                                                                                                                                                                                                                                                                                                                                                                                                                                                                                                                | 1″<br>1-1/8                      | Heavy<br>Normal                  | -500<br>-512<br>-525                                                                                                                                                                                                                                                                                                                                                                                                                                                                                                                                                                                                                                                                                                                                                                                                                                                                                                                                                                                                                                                                                                                                                                                                                                                                                                                                                                                                                                                                                                                                                                                                                                                                                                                                                                                                                                                                                                                                                                                                                                                                                                           | 1/2                       | 1/4         | 5/16         | 13                                      |        |                |
| 1639-<br>1640-             | -8                   | 1-13/16 1-7/8                                                                                                                                                                                                                                                                                                                                                                                                                                                                                                                                                                                                                                                                                                                            | 1-1/8<br>1-1/4                  | Heavy<br>Normal                                                                                                                                                                                                                                                                                                                                                                                                                                                                                                                                                                                                                                                                                                                                                                                                                                                                                                                                                                                                                                                                                                                                                                                                                                                                                                                                                                                                                                                                                                                                                                                                                                                                                                                                                                                                                                                                                                                                                                                                                                                                                                                | 1-1/8<br>1-1/4                   | Heavy<br>Normal                  | -551<br>-562<br>-591                                                                                                                                                                                                                                                                                                                                                                                                                                                                                                                                                                                                                                                                                                                                                                                                                                                                                                                                                                                                                                                                                                                                                                                                                                                                                                                                                                                                                                                                                                                                                                                                                                                                                                                                                                                                                                                                                                                                                                                                                                                                                                           | 9/16                      | .,.         | 27.10        | 14<br>15                                |        |                |
| 1641-                      | 210                  | 2"<br>2-1/16                                                                                                                                                                                                                                                                                                                                                                                                                                                                                                                                                                                                                                                                                                                             | 1-1/4                           | Heavy<br>Normal                                                                                                                                                                                                                                                                                                                                                                                                                                                                                                                                                                                                                                                                                                                                                                                                                                                                                                                                                                                                                                                                                                                                                                                                                                                                                                                                                                                                                                                                                                                                                                                                                                                                                                                                                                                                                                                                                                                                                                                                                                                                                                                | 1-1/4<br>1-3/8                   | Heavy<br>Normal                  | -594<br>-600<br>-625<br>-630                                                                                                                                                                                                                                                                                                                                                                                                                                                                                                                                                                                                                                                                                                                                                                                                                                                                                                                                                                                                                                                                                                                                                                                                                                                                                                                                                                                                                                                                                                                                                                                                                                                                                                                                                                                                                                                                                                                                                                                                                                                                                                   | 19/32<br>5/8              | 5/16        | 3/8          | 1999                                    |        |                |
| 1642-<br>1684-<br>1685-    | -6                   | 2-3/16<br>2-1/4<br>2-3/8                                                                                                                                                                                                                                                                                                                                                                                                                                                                                                                                                                                                                                                                                                                 | 1-3/8<br>1-1/2<br>1-1/2         | Heavy<br>Normal<br>Heavy                                                                                                                                                                                                                                                                                                                                                                                                                                                                                                                                                                                                                                                                                                                                                                                                                                                                                                                                                                                                                                                                                                                                                                                                                                                                                                                                                                                                                                                                                                                                                                                                                                                                                                                                                                                                                                                                                                                                                                                                                                                                                                       | 1-3/8<br>1-1/2<br>1-1/2          | Heavy<br>Normal<br>Heavy         | -656<br>-669                                                                                                                                                                                                                                                                                                                                                                                                                                                                                                                                                                                                                                                                                                                                                                                                                                                                                                                                                                                                                                                                                                                                                                                                                                                                                                                                                                                                                                                                                                                                                                                                                                                                                                                                                                                                                                                                                                                                                                                                                                                                                                                   | 21/32                     |             |              | 16<br>17                                |        |                |
| 1687-<br>1688-             | -0                   | 2-5/8<br>2-3/4                                                                                                                                                                                                                                                                                                                                                                                                                                                                                                                                                                                                                                                                                                                           | 1-3/4                           | Normal<br>Heavy                                                                                                                                                                                                                                                                                                                                                                                                                                                                                                                                                                                                                                                                                                                                                                                                                                                                                                                                                                                                                                                                                                                                                                                                                                                                                                                                                                                                                                                                                                                                                                                                                                                                                                                                                                                                                                                                                                                                                                                                                                                                                                                | 1-3/4<br>1-3/4                   | Normal<br>Heavy                  | -688<br>-709<br>-710                                                                                                                                                                                                                                                                                                                                                                                                                                                                                                                                                                                                                                                                                                                                                                                                                                                                                                                                                                                                                                                                                                                                                                                                                                                                                                                                                                                                                                                                                                                                                                                                                                                                                                                                                                                                                                                                                                                                                                                                                                                                                                           | 11/16                     | 3/8         | 7/16         | 18                                      |        |                |
| 1691-                      |                      | 3-1/8                                                                                                                                                                                                                                                                                                                                                                                                                                                                                                                                                                                                                                                                                                                                    | 2"                              | Heavy                                                                                                                                                                                                                                                                                                                                                                                                                                                                                                                                                                                                                                                                                                                                                                                                                                                                                                                                                                                                                                                                                                                                                                                                                                                                                                                                                                                                                                                                                                                                                                                                                                                                                                                                                                                                                                                                                                                                                                                                                                                                                                                          | 2"                               | Heavy                            | -748<br>-750<br>-781                                                                                                                                                                                                                                                                                                                                                                                                                                                                                                                                                                                                                                                                                                                                                                                                                                                                                                                                                                                                                                                                                                                                                                                                                                                                                                                                                                                                                                                                                                                                                                                                                                                                                                                                                                                                                                                                                                                                                                                                                                                                                                           | 3/4<br>25/32              |             |              | 19                                      |        |                |
| 2.55                       |                      |                                                                                                                                                                                                                                                                                                                                                                                                                                                                                                                                                                                                                                                                                                                                          | ME                              | TRIC                                                                                                                                                                                                                                                                                                                                                                                                                                                                                                                                                                                                                                                                                                                                                                                                                                                                                                                                                                                                                                                                                                                                                                                                                                                                                                                                                                                                                                                                                                                                                                                                                                                                                                                                                                                                                                                                                                                                                                                                                                                                                                                           |                                  |                                  | -787<br>-812<br>-820<br>-827                                                                                                                                                                                                                                                                                                                                                                                                                                                                                                                                                                                                                                                                                                                                                                                                                                                                                                                                                                                                                                                                                                                                                                                                                                                                                                                                                                                                                                                                                                                                                                                                                                                                                                                                                                                                                                                                                                                                                                                                                                                                                                   | 13/16                     | 7/16        | 1/2          |                                         |        | and the second |
|                            | Nominal              | Deci-                                                                                                                                                                                                                                                                                                                                                                                                                                                                                                                                                                                                                                                                                                                                    | New                             | Nomin                                                                                                                                                                                                                                                                                                                                                                                                                                                                                                                                                                                                                                                                                                                                                                                                                                                                                                                                                                                                                                                                                                                                                                                                                                                                                                                                                                                                                                                                                                                                                                                                                                                                                                                                                                                                                                                                                                                                                                                                                                                                                                                          | I Deci-                          | New                              | -827<br>-866<br>-875<br>-906                                                                                                                                                                                                                                                                                                                                                                                                                                                                                                                                                                                                                                                                                                                                                                                                                                                                                                                                                                                                                                                                                                                                                                                                                                                                                                                                                                                                                                                                                                                                                                                                                                                                                                                                                                                                                                                                                                                                                                                                                                                                                                   | 7/8                       |             |              | 21<br>22<br>23                          |        |                |
|                            | wrench               |                                                                                                                                                                                                                                                                                                                                                                                                                                                                                                                                                                                                                                                                                                                                          | .S.O. & Super-<br>Aust. seded   | Sid-<br>chrome size                                                                                                                                                                                                                                                                                                                                                                                                                                                                                                                                                                                                                                                                                                                                                                                                                                                                                                                                                                                                                                                                                                                                                                                                                                                                                                                                                                                                                                                                                                                                                                                                                                                                                                                                                                                                                                                                                                                                                                                                                                                                                                            | n mal I.                         | S.O. & Super-<br>Aust. seded     | ·920<br>·938<br>·945                                                                                                                                                                                                                                                                                                                                                                                                                                                                                                                                                                                                                                                                                                                                                                                                                                                                                                                                                                                                                                                                                                                                                                                                                                                                                                                                                                                                                                                                                                                                                                                                                                                                                                                                                                                                                                                                                                                                                                                                                                                                                                           | 15/16                     | 1/2         | 9/16         | 24                                      |        |                |
| Socket<br>Number           | across<br>flat       |                                                                                                                                                                                                                                                                                                                                                                                                                                                                                                                                                                                                                                                                                                                                          | tandard French<br>1972 standard | Socket across<br>Number flat                                                                                                                                                                                                                                                                                                                                                                                                                                                                                                                                                                                                                                                                                                                                                                                                                                                                                                                                                                                                                                                                                                                                                                                                                                                                                                                                                                                                                                                                                                                                                                                                                                                                                                                                                                                                                                                                                                                                                                                                                                                                                                   |                                  | andard French<br>1972 standard   | -969<br>-984<br>1-000                                                                                                                                                                                                                                                                                                                                                                                                                                                                                                                                                                                                                                                                                                                                                                                                                                                                                                                                                                                                                                                                                                                                                                                                                                                                                                                                                                                                                                                                                                                                                                                                                                                                                                                                                                                                                                                                                                                                                                                                                                                                                                          | 31/32<br>I                |             |              | 25                                      |        |                |
| 1825-1                     | (Metric)<br>4        | (inches)<br>·157                                                                                                                                                                                                                                                                                                                                                                                                                                                                                                                                                                                                                                                                                                                         | M2.0                            | (Metrie<br>1937–7 21                                                                                                                                                                                                                                                                                                                                                                                                                                                                                                                                                                                                                                                                                                                                                                                                                                                                                                                                                                                                                                                                                                                                                                                                                                                                                                                                                                                                                                                                                                                                                                                                                                                                                                                                                                                                                                                                                                                                                                                                                                                                                                           | ·827                             | 12                               | 1.010<br>1.024<br>1.063<br>1.100                                                                                                                                                                                                                                                                                                                                                                                                                                                                                                                                                                                                                                                                                                                                                                                                                                                                                                                                                                                                                                                                                                                                                                                                                                                                                                                                                                                                                                                                                                                                                                                                                                                                                                                                                                                                                                                                                                                                                                                                                                                                                               | 1-1/16                    | 9/16<br>5/8 | 5/8          | 26<br>27                                | N MAR  |                |
| 1848-9                     | 5<br>5·5             | ·197<br>·217                                                                                                                                                                                                                                                                                                                                                                                                                                                                                                                                                                                                                                                                                                                             | M2·5<br>M3·0                    | <b>1938–5</b> 22<br><b>1939–3</b> 23                                                                                                                                                                                                                                                                                                                                                                                                                                                                                                                                                                                                                                                                                                                                                                                                                                                                                                                                                                                                                                                                                                                                                                                                                                                                                                                                                                                                                                                                                                                                                                                                                                                                                                                                                                                                                                                                                                                                                                                                                                                                                           | ·906                             | 114·0<br>13                      | 1.102<br>1.125<br>1.142                                                                                                                                                                                                                                                                                                                                                                                                                                                                                                                                                                                                                                                                                                                                                                                                                                                                                                                                                                                                                                                                                                                                                                                                                                                                                                                                                                                                                                                                                                                                                                                                                                                                                                                                                                                                                                                                                                                                                                                                                                                                                                        | 1-1/8                     | 378         | 11/10        | 28<br>29                                |        |                |
| 1849-7<br>1851-8<br>1923-8 | 6<br>7<br>8          | ·236<br>·276<br>·315                                                                                                                                                                                                                                                                                                                                                                                                                                                                                                                                                                                                                                                                                                                     | 3<br>M4·0 4<br>M5·0             | <b>1940–6</b> 24<br><b>1941–4</b> 25<br><b>1942–2</b> 26                                                                                                                                                                                                                                                                                                                                                                                                                                                                                                                                                                                                                                                                                                                                                                                                                                                                                                                                                                                                                                                                                                                                                                                                                                                                                                                                                                                                                                                                                                                                                                                                                                                                                                                                                                                                                                                                                                                                                                                                                                                                       | ·945 N<br>·984<br>1·024          | 116·0 14<br>14<br>15             | ·181<br> ·188<br> ·200                                                                                                                                                                                                                                                                                                                                                                                                                                                                                                                                                                                                                                                                                                                                                                                                                                                                                                                                                                                                                                                                                                                                                                                                                                                                                                                                                                                                                                                                                                                                                                                                                                                                                                                                                                                                                                                                                                                                                                                                                                                                                                         | 1-3/16                    | 11/16       | 3/4          | 30                                      | 77     |                |
| 1924-6<br>1925-4           | 9<br>10              | ·354<br>·394                                                                                                                                                                                                                                                                                                                                                                                                                                                                                                                                                                                                                                                                                                                             | M6·0 5                          | <b>1943-0</b> 27<br><b>1944-9</b> 28                                                                                                                                                                                                                                                                                                                                                                                                                                                                                                                                                                                                                                                                                                                                                                                                                                                                                                                                                                                                                                                                                                                                                                                                                                                                                                                                                                                                                                                                                                                                                                                                                                                                                                                                                                                                                                                                                                                                                                                                                                                                                           |                                  | 18·0<br>16                       | 1.220<br>1.250<br>1.260                                                                                                                                                                                                                                                                                                                                                                                                                                                                                                                                                                                                                                                                                                                                                                                                                                                                                                                                                                                                                                                                                                                                                                                                                                                                                                                                                                                                                                                                                                                                                                                                                                                                                                                                                                                                                                                                                                                                                                                                                                                                                                        | 1-1/4                     |             |              | 31                                      |        |                |
| 1927-0<br>1928-9           | 12<br>13             | ·472<br>·512                                                                                                                                                                                                                                                                                                                                                                                                                                                                                                                                                                                                                                                                                                                             | 7<br>M8·0                       | <b>1945–7</b> 29<br><b>1946–5</b> 30                                                                                                                                                                                                                                                                                                                                                                                                                                                                                                                                                                                                                                                                                                                                                                                                                                                                                                                                                                                                                                                                                                                                                                                                                                                                                                                                                                                                                                                                                                                                                                                                                                                                                                                                                                                                                                                                                                                                                                                                                                                                                           | 1.142                            | 16                               | 1-299<br>1-300<br>1-312                                                                                                                                                                                                                                                                                                                                                                                                                                                                                                                                                                                                                                                                                                                                                                                                                                                                                                                                                                                                                                                                                                                                                                                                                                                                                                                                                                                                                                                                                                                                                                                                                                                                                                                                                                                                                                                                                                                                                                                                                                                                                                        | 1-5/16                    | 3/4         | 7/8          | 33                                      |        |                |
| 1929-7<br>1932-6           | 14<br>16             | ·551<br>·630                                                                                                                                                                                                                                                                                                                                                                                                                                                                                                                                                                                                                                                                                                                             | 8<br>9                          | <b>1947–3</b> 31<br><b>1948–1</b> 32                                                                                                                                                                                                                                                                                                                                                                                                                                                                                                                                                                                                                                                                                                                                                                                                                                                                                                                                                                                                                                                                                                                                                                                                                                                                                                                                                                                                                                                                                                                                                                                                                                                                                                                                                                                                                                                                                                                                                                                                                                                                                           | 1.220<br>1.260 M                 | 18                               | 1-375<br>1-378<br>1-390                                                                                                                                                                                                                                                                                                                                                                                                                                                                                                                                                                                                                                                                                                                                                                                                                                                                                                                                                                                                                                                                                                                                                                                                                                                                                                                                                                                                                                                                                                                                                                                                                                                                                                                                                                                                                                                                                                                                                                                                                                                                                                        | 1-3/8                     | 13/16       | 15/16        | 35<br>36                                |        |                |
| 1933–4<br>1935–0           | 17<br>19             | ·669 M                                                                                                                                                                                                                                                                                                                                                                                                                                                                                                                                                                                                                                                                                                                                   | M10·0 10<br>M12·0 11            | <b>1977–2</b> 36                                                                                                                                                                                                                                                                                                                                                                                                                                                                                                                                                                                                                                                                                                                                                                                                                                                                                                                                                                                                                                                                                                                                                                                                                                                                                                                                                                                                                                                                                                                                                                                                                                                                                                                                                                                                                                                                                                                                                                                                                                                                                                               | 1.417 M                          | 24.0                             | 1-417<br>1-438<br>1-480<br>1-496                                                                                                                                                                                                                                                                                                                                                                                                                                                                                                                                                                                                                                                                                                                                                                                                                                                                                                                                                                                                                                                                                                                                                                                                                                                                                                                                                                                                                                                                                                                                                                                                                                                                                                                                                                                                                                                                                                                                                                                                                                                                                               | 1-7/16                    | 7/8         | 1            | 38                                      |        |                |
|                            |                      |                                                                                                                                                                                                                                                                                                                                                                                                                                                                                                                                                                                                                                                                                                                                          | and the second second           | And the second s | an Suigh                         |                                  | 1 ·500<br>1 ·535<br>1 ·562<br>1 ·575                                                                                                                                                                                                                                                                                                                                                                                                                                                                                                                                                                                                                                                                                                                                                                                                                                                                                                                                                                                                                                                                                                                                                                                                                                                                                                                                                                                                                                                                                                                                                                                                                                                                                                                                                                                                                                                                                                                                                                                                                                                                                           | 1-1/2                     |             |              | 39                                      |        |                |
|                            |                      | V                                                                                                                                                                                                                                                                                                                                                                                                                                                                                                                                                                                                                                                                                                                                        | VHITWO                          | RTH-B.                                                                                                                                                                                                                                                                                                                                                                                                                                                                                                                                                                                                                                                                                                                                                                                                                                                                                                                                                                                                                                                                                                                                                                                                                                                                                                                                                                                                                                                                                                                                                                                                                                                                                                                                                                                                                                                                                                                                                                                                                                                                                                                         | S.                               | and the second                   | 1.625                                                                                                                                                                                                                                                                                                                                                                                                                                                                                                                                                                                                                                                                                                                                                                                                                                                                                                                                                                                                                                                                                                                                                                                                                                                                                                                                                                                                                                                                                                                                                                                                                                                                                                                                                                                                                                                                                                                                                                                                                                                                                                                          | 1-5/8                     |             |              | 40<br>41                                |        |                |
| Sidchrome                  | Decima<br>size of    | WHITWOR                                                                                                                                                                                                                                                                                                                                                                                                                                                                                                                                                                                                                                                                                                                                  | TH, B.S., B.S.F.                | Sidchrome Size                                                                                                                                                                                                                                                                                                                                                                                                                                                                                                                                                                                                                                                                                                                                                                                                                                                                                                                                                                                                                                                                                                                                                                                                                                                                                                                                                                                                                                                                                                                                                                                                                                                                                                                                                                                                                                                                                                                                                                                                                                                                                                                 | of WHITWORT                      | H, B.S., B.S.F.                  | 1-654<br>1-670<br>1-688<br>1-811                                                                                                                                                                                                                                                                                                                                                                                                                                                                                                                                                                                                                                                                                                                                                                                                                                                                                                                                                                                                                                                                                                                                                                                                                                                                                                                                                                                                                                                                                                                                                                                                                                                                                                                                                                                                                                                                                                                                                                                                                                                                                               | 1-11/16                   | 1           | 1-1/8        | 42                                      |        | ()             |
| Socket<br>Number           | opening              | g de la companya de la | 1083                            | Socket wren<br>Number open<br>(inch                                                                                                                                                                                                                                                                                                                                                                                                                                                                                                                                                                                                                                                                                                                                                                                                                                                                                                                                                                                                                                                                                                                                                                                                                                                                                                                                                                                                                                                                                                                                                                                                                                                                                                                                                                                                                                                                                                                                                                                                                                                                                            | ng                               | 90 WHITWORTH<br>1083<br>(inches) | 1.812<br>1.860<br>1.875                                                                                                                                                                                                                                                                                                                                                                                                                                                                                                                                                                                                                                                                                                                                                                                                                                                                                                                                                                                                                                                                                                                                                                                                                                                                                                                                                                                                                                                                                                                                                                                                                                                                                                                                                                                                                                                                                                                                                                                                                                                                                                        | 1-13/16                   | 1-1/8       | 1-1/4        | 40                                      |        |                |
| 1717-9                     | (inches              | 1/8                                                                                                                                                                                                                                                                                                                                                                                                                                                                                                                                                                                                                                                                                                                                      | a station                       | - 1.3                                                                                                                                                                                                                                                                                                                                                                                                                                                                                                                                                                                                                                                                                                                                                                                                                                                                                                                                                                                                                                                                                                                                                                                                                                                                                                                                                                                                                                                                                                                                                                                                                                                                                                                                                                                                                                                                                                                                                                                                                                                                                                                          | 90 13/16                         | 15/16                            | 1.938<br>1.969<br>2.000                                                                                                                                                                                                                                                                                                                                                                                                                                                                                                                                                                                                                                                                                                                                                                                                                                                                                                                                                                                                                                                                                                                                                                                                                                                                                                                                                                                                                                                                                                                                                                                                                                                                                                                                                                                                                                                                                                                                                                                                                                                                                                        | 1-7/8<br>1-15/16<br>2     | 1 alle      |              | 50                                      |        |                |
| 1744-3<br>1745-1           | ·445                 | 1/4                                                                                                                                                                                                                                                                                                                                                                                                                                                                                                                                                                                                                                                                                                                                      | 5/16                            | <b>1788–1</b> 1·4<br><b>1790–2</b> 1·6<br><b>1791–0</b> 1·8                                                                                                                                                                                                                                                                                                                                                                                                                                                                                                                                                                                                                                                                                                                                                                                                                                                                                                                                                                                                                                                                                                                                                                                                                                                                                                                                                                                                                                                                                                                                                                                                                                                                                                                                                                                                                                                                                                                                                                                                                                                                    | 70 1″                            | 1″<br>1-1/8                      | 2.050<br>2.062<br>2.125                                                                                                                                                                                                                                                                                                                                                                                                                                                                                                                                                                                                                                                                                                                                                                                                                                                                                                                                                                                                                                                                                                                                                                                                                                                                                                                                                                                                                                                                                                                                                                                                                                                                                                                                                                                                                                                                                                                                                                                                                                                                                                        | 2-1/16<br>2-1/8           | 1-1/4       | 1-3/8        |                                         |        |                |
| 1747-8<br>1748-6<br>1749-4 | ·600<br>·710<br>·820 | 3/8                                                                                                                                                                                                                                                                                                                                                                                                                                                                                                                                                                                                                                                                                                                                      | 7/16                            | 1791–0 1.8<br>– 2.0<br>– 2.2                                                                                                                                                                                                                                                                                                                                                                                                                                                                                                                                                                                                                                                                                                                                                                                                                                                                                                                                                                                                                                                                                                                                                                                                                                                                                                                                                                                                                                                                                                                                                                                                                                                                                                                                                                                                                                                                                                                                                                                                                                                                                                   | 50 1-1/4                         | 1-1/4<br>1-3/8<br>1-1/2          | 2·165<br>2·188<br>2·220                                                                                                                                                                                                                                                                                                                                                                                                                                                                                                                                                                                                                                                                                                                                                                                                                                                                                                                                                                                                                                                                                                                                                                                                                                                                                                                                                                                                                                                                                                                                                                                                                                                                                                                                                                                                                                                                                                                                                                                                                                                                                                        | 2-3/16                    | 1-3/8       | 1-1/2        | 55                                      |        |                |
| 1750-7<br>1751-5           | ·920                 | 1/2                                                                                                                                                                                                                                                                                                                                                                                                                                                                                                                                                                                                                                                                                                                                      | 9/16                            | - 2·4<br>- 2·5                                                                                                                                                                                                                                                                                                                                                                                                                                                                                                                                                                                                                                                                                                                                                                                                                                                                                                                                                                                                                                                                                                                                                                                                                                                                                                                                                                                                                                                                                                                                                                                                                                                                                                                                                                                                                                                                                                                                                                                                                                                                                                                 | 0 1-1/2                          | 1-5/8<br>1-3/4                   | 2·250<br>2·362<br>2·375                                                                                                                                                                                                                                                                                                                                                                                                                                                                                                                                                                                                                                                                                                                                                                                                                                                                                                                                                                                                                                                                                                                                                                                                                                                                                                                                                                                                                                                                                                                                                                                                                                                                                                                                                                                                                                                                                                                                                                                                                                                                                                        | 2-1/4                     | 113<br>113  |              | 60                                      |        |                |
| 1752-3<br>1753-1           | 1.100                | 5/8                                                                                                                                                                                                                                                                                                                                                                                                                                                                                                                                                                                                                                                                                                                                      | 11/16                           | - 2·70<br>- 3·11                                                                                                                                                                                                                                                                                                                                                                                                                                                                                                                                                                                                                                                                                                                                                                                                                                                                                                                                                                                                                                                                                                                                                                                                                                                                                                                                                                                                                                                                                                                                                                                                                                                                                                                                                                                                                                                                                                                                                                                                                                                                                                               | 50 1-3/4                         | 2″<br>2-1/4                      | 2-438<br>2-500<br>2-559<br>2-625                                                                                                                                                                                                                                                                                                                                                                                                                                                                                                                                                                                                                                                                                                                                                                                                                                                                                                                                                                                                                                                                                                                                                                                                                                                                                                                                                                                                                                                                                                                                                                                                                                                                                                                                                                                                                                                                                                                                                                                                                                                                                               | 2-7/16<br>2-1/2<br>2-5/8  |             |              | 65                                      |        |                |
| 1755-8                     | 1.300                |                                                                                                                                                                                                                                                                                                                                                                                                                                                                                                                                                                                                                                                                                                                                          | 7/8                             |                                                                                                                                                                                                                                                                                                                                                                                                                                                                                                                                                                                                                                                                                                                                                                                                                                                                                                                                                                                                                                                                                                                                                                                                                                                                                                                                                                                                                                                                                                                                                                                                                                                                                                                                                                                                                                                                                                                                                                                                                                                                                                                                | - 1000                           |                                  | 2.938<br>2.953                                                                                                                                                                                                                                                                                                                                                                                                                                                                                                                                                                                                                                                                                                                                                                                                                                                                                                                                                                                                                                                                                                                                                                                                                                                                                                                                                                                                                                                                                                                                                                                                                                                                                                                                                                                                                                                                                                                                                                                                                                                                                                                 | 2-3/8<br>2-3/4<br>2-15/16 |             |              | 75                                      | a land |                |
|                            | Sec. 1               |                                                                                                                                                                                                                                                                                                                                                                                                                                                                                                                                                                                                                                                                                                                                          |                                 | And the second of                                                                                                                                                                                                                                                                                                                                                                                                                                                                                                                                                                                                                                                                                                                                                                                                                                                                                                                                                                                                                                                                                                                                                                                                                                                                                                                                                                                                                                                                                                                                                                                                                                                                                                                                                                                                                                                                                                                                                                                                                                                                                                              |                                  |                                  | 3.125                                                                                                                                                                                                                                                                                                                                                                                                                                                                                                                                                                                                                                                                                                                                                                                                                                                                                                                                                                                                                                                                                                                                                                                                                                                                                                                                                                                                                                                                                                                                                                                                                                                                                                                                                                                                                                                                                                                                                                                                                                                                                                                          | 3-1/8                     |             |              | 13                                      | )      |                |