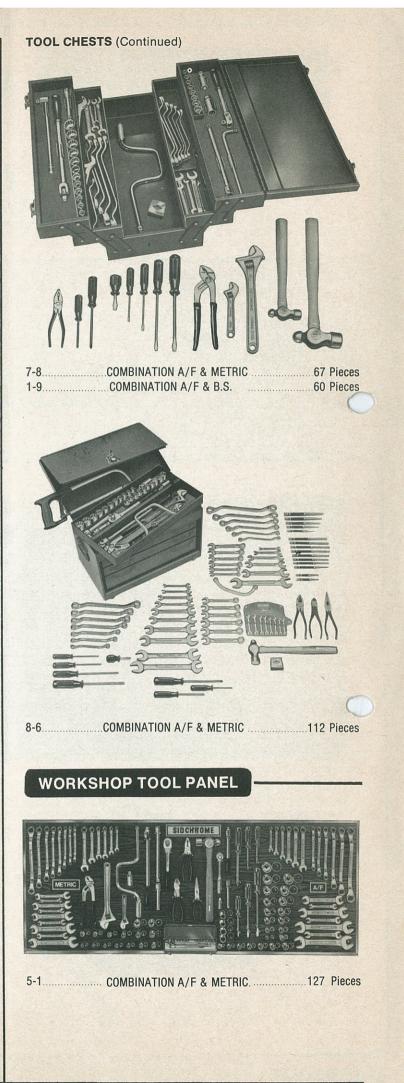

| 3-1/8                     |             |              | 13                                      | )      |                |











\* Kit contents subject to change without notice

SIDCHROME QUALITY TOOLS

SIDCHROME QUALITY TOOLS



3



3/8" SQUARE DRIVE SOCKET SETS, SOCKETS & ACCESSORIES (Continued)



Individual Sockets — Standard

A/F.

B.S.

METRIC

## 18 Sockets **5** Accessories 408-7 COMBINATION A/F & METRIC

407-9 COMBINATION

A/F & METRIC

10 Accessories

25 Sockets

| 8 Sizes           |   |
|-------------------|---|
|                   |   |
| 5 Sizes           |   |
| (1/8 to 3/8 Whit. | ) |

Individual Sockets — Spark Plug 5/8 & 13/16 2 Sizes A/F.

## **Socket Accessories**

2216-2 Ratchet, Reversible, Male, 185 mm (7-1/2") 2209-0 Extension, Male & Female, 65 mm (2-1/2") 2210-3 Extension, Male & Female, 125 mm (5") 2211-1 Extension, Male & Female, 250 mm (0") 2207-4 Adjustable, Offset Handle, 220 mm