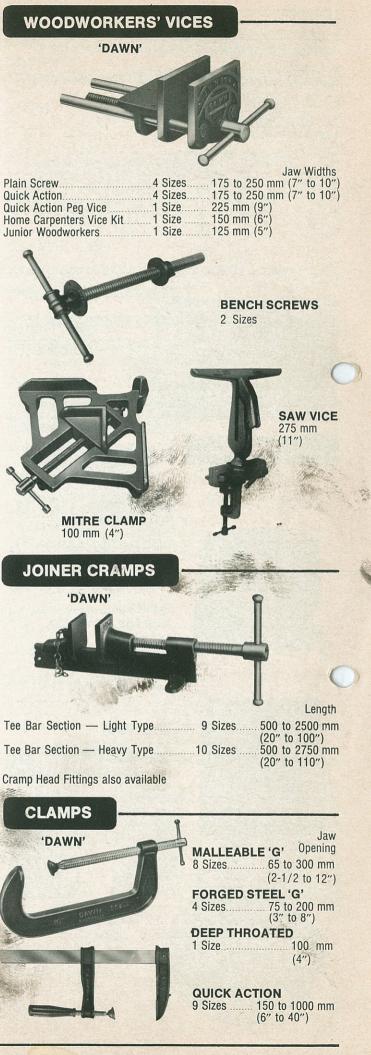

|



A/F ... 

SIDCHROME QUALITY TOOLS





Individual Sizes 4 Sizes A/F ...

3/8 x 7/16 to 3/4 x 7/8

WHEEL WRENCHES



## WHEELMASTERS

2320-2 A/F 3/4 2321-0 A/F 13/16 2336-8 METRIC 21 mm

### **4-WAY WHEEL BRACES**

2345-6 A/F 11/16, 3/4, 13/16, 7/8 2352-8 METRIC 17, 19, 21, 22 mm 2348-0 B.S. 3/8, 7/16, 1/2, 9/16 (5/16, 3/8 7/16, 1/2 Whit.) **3-WAY WHEEL BRACE** 2346-4 3/4, 13/16 A/F 21 mm

WHEEL NUT & **HUB CAP REMOVERS** 2355-2 A/F 3/4 2366-7 METRIC 21 mm

7







5 to 13 mm (3/16 to 1/2)

6 Pieces



8



**AIR IMPACT TOOLS** 

**TOOL BOXES** 



Impact Wrenches available separately. Individual Impact Sockets see pages 5 & 6

## **ENGINEERS' & AUTOMOTIVE VICES**

'SIDCHROME'



## FABRICATED -ALL STEEL

6 Sizes Jaw Widths 75 to 150 mm







DAWN QUALITY PRODUCTS