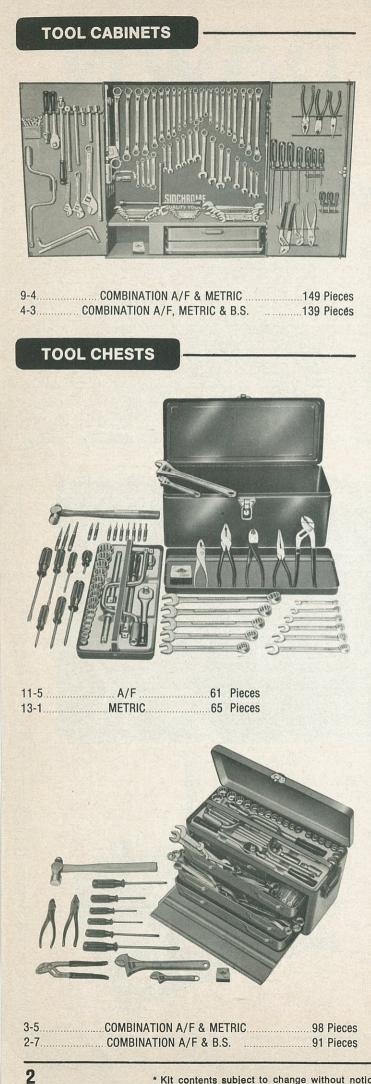

| 3-1/8                     |             |              | 13                                      | )      |                |











\* Kit contents subject to change without notice

SIDCHROME QUALITY TOOLS

SIDCHROME QUALITY TOOLS



3



3/8" SQUARE DRIVE SOCKET SETS, SOCKETS & ACCESSORIES (Continued)



Individual Sockets — Standard

A/F.

B.S.

METRIC

## 18 Sockets **5** Accessories 408-7 COMBINATION A/F & METRIC

407-9 COMBINATION

A/F & METRIC

10 Accessories

25 Sockets

| 8 Sizes           |   |
|-------------------|---|
|                   |   |
| 5 Sizes           |   |
| (1/8 to 3/8 Whit. | ) |

Individual Sockets — Spark Plug 5/8 & 13/16 2 Sizes A/F.

## **Socket Accessories**

2216-2 Ratchet, Reversible, Male, 185 mm (7-1/2") 2209-0 Extension, Male & Female, 65 mm (2-1/2") 2210-3 Extension, Male & Female, 125 mm (5") 2211-1 Extension, Male & Female, 250 mm (0") 2207-4 Adjustable, Offset Handle, 220 m