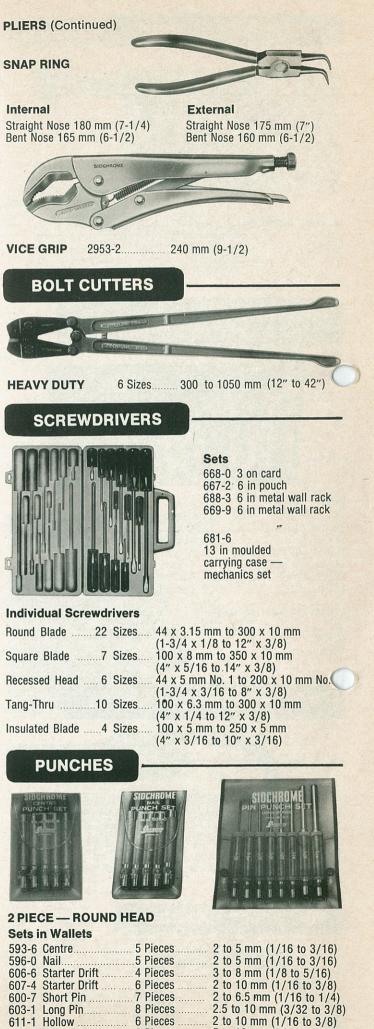

mm<br>5/16 x 3/8<br>(1/4 to 5/16 Whit.) |
|------------------------|------------------------------|------------------------------------------------------------------------------------|
| CROWFOOT               | SPANNER                      |                                                                                    |



A/F ... 

SIDCHROME QUALITY TOOLS





Individual Sizes 4 Sizes A/F ...

3/8 x 7/16 to 3/4 x 7/8

WHEEL WRENCHES



## WHEELMASTERS

2320-2 A/F 3/4 2321-0 A/F 13/16 2336-8 METRIC 21 mm

### **4-WAY WHEEL BRACES**

2345-6 A/F 11/16, 3/4, 13/16, 7/8 2352-8 METRIC 17, 19, 21, 22 mm 2348-0 B.S. 3/8, 7/16, 1/2, 9/16 (5/16, 3/8 7/16, 1/2 Whit.) **3-WAY WHEEL BRACE** 2346-4 3/4, 13/16 A/F 21 mm

WHEEL NUT & **HUB CAP REMOVERS** 2355-2 A/F 3/4 2366-7 METRIC 21 mm

7







5 to 13 mm (3/16 to 1/2)

6 Pieces



8



**AIR IMPACT TOOLS** 

**TOOL BOXES** 



Impact Wrenches available separately. Individual Impact Sockets see pages 5 & 6

## **ENGINEERS' & AUTOMOTIVE VICES**

'SIDCHROME'



## FABRICATED -ALL STEEL

6 Sizes Jaw Widths 75 to 150 mm







DAWN QUALITY PRODUCTS