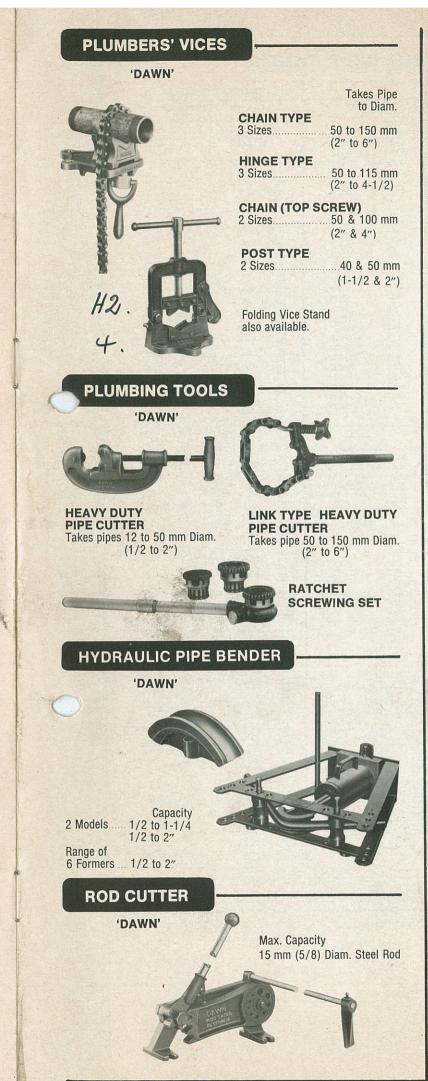

|



A/F ... 

SIDCHROME QUALITY TOOLS





Individual Sizes 4 Sizes A/F ...

3/8 x 7/16 to 3/4 x 7/8

WHEEL WRENCHES



## WHEELMASTERS

2320-2 A/F 3/4 2321-0 A/F 13/16 2336-8 METRIC 21 mm

### **4-WAY WHEEL BRACES**

2345-6 A/F 11/16, 3/4, 13/16, 7/8 2352-8 METRIC 17, 19, 21, 22 mm 2348-0 B.S. 3/8, 7/16, 1/2, 9/16 (5/16, 3/8 7/16, 1/2 Whit.) **3-WAY WHEEL BRACE** 2346-4 3/4, 13/16 A/F 21 mm

WHEEL NUT & **HUB CAP REMOVERS** 2355-2 A/F 3/4 2366-7 METRIC 21 mm

7







5 to 13 mm (3/16 to 1/2)

6 Pieces



8



**AIR IMPACT TOOLS** 

**TOOL BOXES** 



Impact Wrenches available separately. Individual Impact Sockets see pages 5 & 6

## **ENGINEERS' & AUTOMOTIVE VICES**

'SIDCHROME'



## FABRICATED -ALL STEEL

6 Sizes Jaw Widths 75 to 150 mm







DAWN QUALITY PRODUCTS