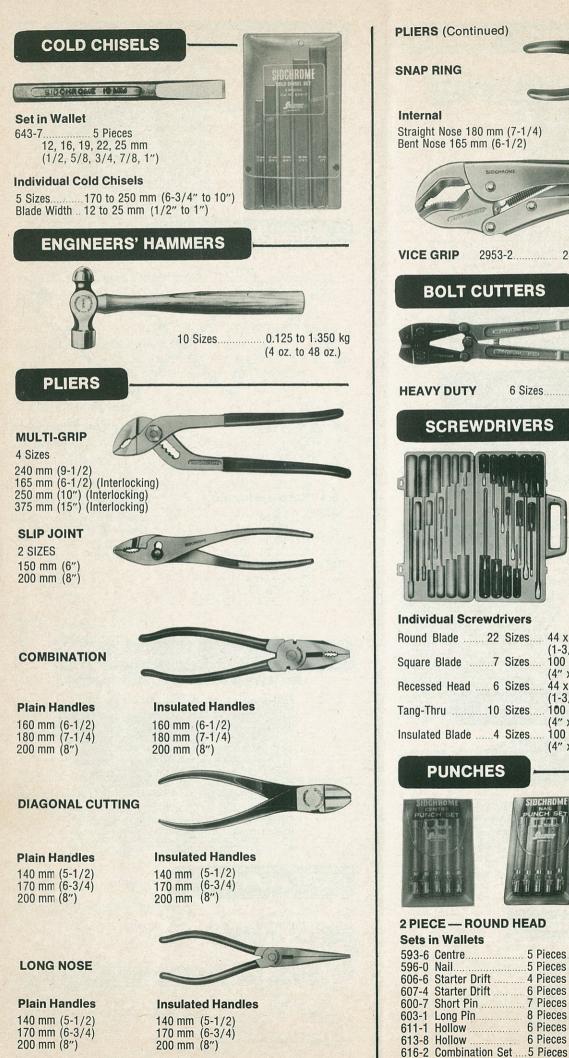

13 mm<br>5/16 x 3/8<br>(1/4 to 5/16 Whit.) |
|------------------------|------------------------------|------------------------------------------------------------------------------------|
| CROWFOOT               | SPANNER                      |                                                                                    |



A/F ... 

SIDCHROME QUALITY TOOLS





Individual Sizes 4 Sizes A/F ...

3/8 x 7/16 to 3/4 x 7/8

WHEEL WRENCHES



## WHEELMASTERS

2320-2 A/F 3/4 2321-0 A/F 13/16 2336-8 METRIC 21 mm

### **4-WAY WHEEL BRACES**

2345-6 A/F 11/16, 3/4, 13/16, 7/8 2352-8 METRIC 17, 19, 21, 22 mm 2348-0 B.S. 3/8, 7/16, 1/2, 9/16 (5/16, 3/8 7/16, 1/2 Whit.) **3-WAY WHEEL BRACE** 2346-4 3/4, 13/16 A/F 21 mm

WHEEL NUT & **HUB CAP REMOVERS** 2355-2 A/F 3/4 2366-7 METRIC 21 mm

7







5 to 13 mm (3/16 to 1/2)

6 Pieces



8



**AIR IMPACT TOOLS** 

**TOOL BOXES** 



Impact Wrenches available separately. Individual Impact Sockets see pages 5 & 6

## **ENGINEERS' & AUTOMOTIVE VICES**

'SIDCHROME'



## FABRICATED -ALL STEEL

6 Sizes Jaw Widths 75 to 150 mm







DAWN QUALITY PRODUCTS