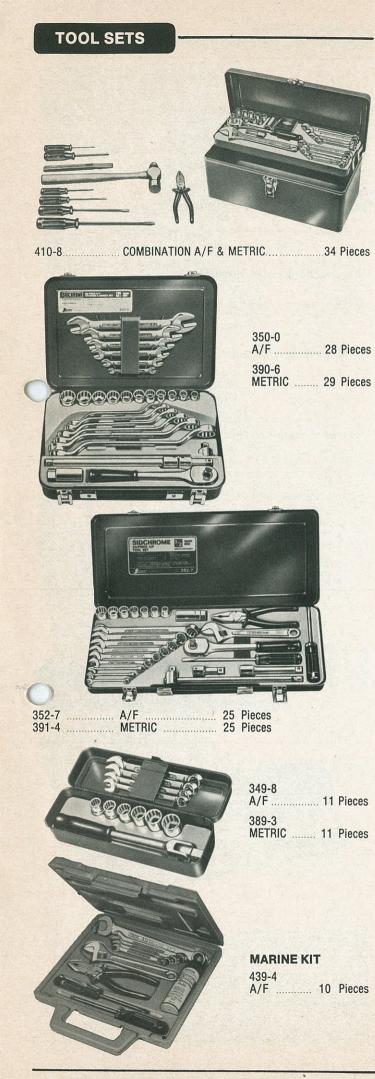

| 3-1/8                     |             |              | 13                                      | )      |                |











\* Kit contents subject to change without notice

SIDCHROME QUALITY TOOLS

SIDCHROME QUALITY TOOLS



3



3/8" SQUARE DRIVE SOCKET SETS, SOCKETS & ACCESSORIES (Continued)



Individual Sockets — Standard

A/F.

B.S.

METRIC

## 18 Sockets **5** Accessories 408-7 COMBINATION A/F & METRIC

407-9 COMBINATION

A/F & METRIC

10 Accessories

25 Sockets

| 8 Sizes           |   |
|-------------------|---|
|                   |   |
| 5 Sizes           |   |
| (1/8 to 3/8 Whit. | ) |

Individual Sockets — Spark Plug 5/8 & 13/16 2 Sizes A/F.

## **Socket Accessories**

2216-2 Ratchet, Reversible, Male, 185 mm (7-1/2") 2209-0 Extension, Male & Female, 65 mm (2-1/2") 2210-3 Extension, Male & Female, 125 mm (5") 2211-1 Extension, Male & Female, 250 mm (0") 2207-4 Adjustable, Offset Handle, 220 mm (8