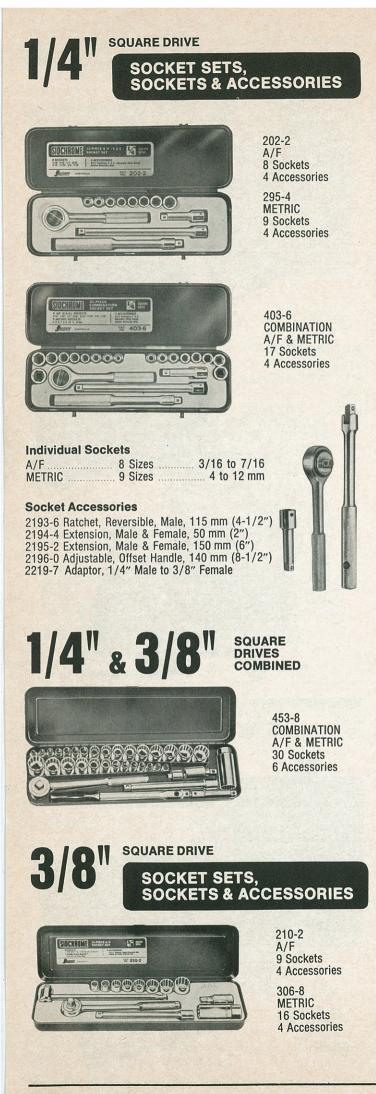

| 294                        | 1                    |                                                                                                                                                                                                                                                                                                                                                                                                                                                                                                                                                                                                                                                                                                                                          | A/F-L                           | JNIFIED                                                                                                                                                                                                                                                                                                                                                                                                                                                                                                                                                                                                                                                                                                                                                                                                                                                                                                                                                                                                                                                                                                                                                                                                                                                                                                                                                                                                                                                                                                                                                                                                                                                                                                                                                                                                                                                                                                                                                                                                                                                                                                                        |                                  | 01                               | No. of the second                                                                                                                                                                                                                                                                                                                                                                                                                                                                                                                                                                                                                                                                                                                                                                                                                                                                                                                                                                                                                                                                                                                                                                                                                                                                                                                                                                                                                                                                                                                                                                                                                                                                                                                                                                                                                                                                                                                                                                                                                                                                                                              | NVER                      |             | 2000         |                                         |        |                |
|----------------------------|----------------------|------------------------------------------------------------------------------------------------------------------------------------------------------------------------------------------------------------------------------------------------------------------------------------------------------------------------------------------------------------------------------------------------------------------------------------------------------------------------------------------------------------------------------------------------------------------------------------------------------------------------------------------------------------------------------------------------------------------------------------------|---------------------------------|--------------------------------------------------------------------------------------------------------------------------------------------------------------------------------------------------------------------------------------------------------------------------------------------------------------------------------------------------------------------------------------------------------------------------------------------------------------------------------------------------------------------------------------------------------------------------------------------------------------------------------------------------------------------------------------------------------------------------------------------------------------------------------------------------------------------------------------------------------------------------------------------------------------------------------------------------------------------------------------------------------------------------------------------------------------------------------------------------------------------------------------------------------------------------------------------------------------------------------------------------------------------------------------------------------------------------------------------------------------------------------------------------------------------------------------------------------------------------------------------------------------------------------------------------------------------------------------------------------------------------------------------------------------------------------------------------------------------------------------------------------------------------------------------------------------------------------------------------------------------------------------------------------------------------------------------------------------------------------------------------------------------------------------------------------------------------------------------------------------------------------|----------------------------------|----------------------------------|--------------------------------------------------------------------------------------------------------------------------------------------------------------------------------------------------------------------------------------------------------------------------------------------------------------------------------------------------------------------------------------------------------------------------------------------------------------------------------------------------------------------------------------------------------------------------------------------------------------------------------------------------------------------------------------------------------------------------------------------------------------------------------------------------------------------------------------------------------------------------------------------------------------------------------------------------------------------------------------------------------------------------------------------------------------------------------------------------------------------------------------------------------------------------------------------------------------------------------------------------------------------------------------------------------------------------------------------------------------------------------------------------------------------------------------------------------------------------------------------------------------------------------------------------------------------------------------------------------------------------------------------------------------------------------------------------------------------------------------------------------------------------------------------------------------------------------------------------------------------------------------------------------------------------------------------------------------------------------------------------------------------------------------------------------------------------------------------------------------------------------|---------------------------|-------------|--------------|-----------------------------------------|--------|----------------|
| Sidchro<br>Socke<br>Numbe  | t                    | Wrench<br>size across<br>flat (inches)                                                                                                                                                                                                                                                                                                                                                                                                                                                                                                                                                                                                                                                                                                   | Bolt dia.<br>(inches)           | UNIFIED HEXA                                                                                                                                                                                                                                                                                                                                                                                                                                                                                                                                                                                                                                                                                                                                                                                                                                                                                                                                                                                                                                                                                                                                                                                                                                                                                                                                                                                                                                                                                                                                                                                                                                                                                                                                                                                                                                                                                                                                                                                                                                                                                                                   | GON RANG<br>Nut size<br>(inches) | E Series                         | Chicago and Chicag | /F. WHI                   |             | H, B.S       | 100000000000000000000000000000000000000 |        |                |
| 1509-                      | -3                   | 7/16<br>1/2                                                                                                                                                                                                                                                                                                                                                                                                                                                                                                                                                                                                                                                                                                                              | 1/4                             | Normal                                                                                                                                                                                                                                                                                                                                                                                                                                                                                                                                                                                                                                                                                                                                                                                                                                                                                                                                                                                                                                                                                                                                                                                                                                                                                                                                                                                                                                                                                                                                                                                                                                                                                                                                                                                                                                                                                                                                                                                                                                                                                                                         | 1/4                              | Normal<br>Normal                 | ins.                                                                                                                                                                                                                                                                                                                                                                                                                                                                                                                                                                                                                                                                                                                                                                                                                                                                                                                                                                                                                                                                                                                                                                                                                                                                                                                                                                                                                                                                                                                                                                                                                                                                                                                                                                                                                                                                                                                                                                                                                                                                                                                           | A/F<br>ins.               | WHIT.       | B.S.<br>ins. | mm                                      |        |                |
| 1510-<br>1511-             | -4                   | 9/16<br>5/8                                                                                                                                                                                                                                                                                                                                                                                                                                                                                                                                                                                                                                                                                                                              | 5/16<br>3/8                     | Normal<br>Normal                                                                                                                                                                                                                                                                                                                                                                                                                                                                                                                                                                                                                                                                                                                                                                                                                                                                                                                                                                                                                                                                                                                                                                                                                                                                                                                                                                                                                                                                                                                                                                                                                                                                                                                                                                                                                                                                                                                                                                                                                                                                                                               | 5/16<br>3/8                      | Normal                           | ·157<br>·197                                                                                                                                                                                                                                                                                                                                                                                                                                                                                                                                                                                                                                                                                                                                                                                                                                                                                                                                                                                                                                                                                                                                                                                                                                                                                                                                                                                                                                                                                                                                                                                                                                                                                                                                                                                                                                                                                                                                                                                                                                                                                                                   |                           |             |              | 4 5                                     |        |                |
| 1513-<br>1515-<br>1516-    | -7                   | 11/16<br>3/4                                                                                                                                                                                                                                                                                                                                                                                                                                                                                                                                                                                                                                                                                                                             | 7/16                            | Normal<br>Normal                                                                                                                                                                                                                                                                                                                                                                                                                                                                                                                                                                                                                                                                                                                                                                                                                                                                                                                                                                                                                                                                                                                                                                                                                                                                                                                                                                                                                                                                                                                                                                                                                                                                                                                                                                                                                                                                                                                                                                                                                                                                                                               | 7/16                             | Normal<br>Normal                 | ·219<br>·236<br>·250                                                                                                                                                                                                                                                                                                                                                                                                                                                                                                                                                                                                                                                                                                                                                                                                                                                                                                                                                                                                                                                                                                                                                                                                                                                                                                                                                                                                                                                                                                                                                                                                                                                                                                                                                                                                                                                                                                                                                                                                                                                                                                           | 7/32                      |             |              | 6                                       |        |                |
| 1518-                      | -1                   | 13/16                                                                                                                                                                                                                                                                                                                                                                                                                                                                                                                                                                                                                                                                                                                                    | 9/16                            | Normal                                                                                                                                                                                                                                                                                                                                                                                                                                                                                                                                                                                                                                                                                                                                                                                                                                                                                                                                                                                                                                                                                                                                                                                                                                                                                                                                                                                                                                                                                                                                                                                                                                                                                                                                                                                                                                                                                                                                                                                                                                                                                                                         | (1/2                             | Heavy                            | -276<br>-281<br>-312                                                                                                                                                                                                                                                                                                                                                                                                                                                                                                                                                                                                                                                                                                                                                                                                                                                                                                                                                                                                                                                                                                                                                                                                                                                                                                                                                                                                                                                                                                                                                                                                                                                                                                                                                                                                                                                                                                                                                                                                                                                                                                           | 9/32<br>5/16              |             |              | 7                                       |        |                |
| 1520-                      |                      | 7/8                                                                                                                                                                                                                                                                                                                                                                                                                                                                                                                                                                                                                                                                                                                                      | 1/2                             | Heavy<br>Normal                                                                                                                                                                                                                                                                                                                                                                                                                                                                                                                                                                                                                                                                                                                                                                                                                                                                                                                                                                                                                                                                                                                                                                                                                                                                                                                                                                                                                                                                                                                                                                                                                                                                                                                                                                                                                                                                                                                                                                                                                                                                                                                | 19/16<br>5/8                     | Normal                           | ·315<br>·324<br>·344                                                                                                                                                                                                                                                                                                                                                                                                                                                                                                                                                                                                                                                                                                                                                                                                                                                                                                                                                                                                                                                                                                                                                                                                                                                                                                                                                                                                                                                                                                                                                                                                                                                                                                                                                                                                                                                                                                                                                                                                                                                                                                           | 11/32                     | 1/8         |              | 8                                       |        |                |
| 1523-<br>1524-             | -7                   | 1-1/16 1-1/8                                                                                                                                                                                                                                                                                                                                                                                                                                                                                                                                                                                                                                                                                                                             | 5/8<br>3/4                      | Heavy<br>Normal                                                                                                                                                                                                                                                                                                                                                                                                                                                                                                                                                                                                                                                                                                                                                                                                                                                                                                                                                                                                                                                                                                                                                                                                                                                                                                                                                                                                                                                                                                                                                                                                                                                                                                                                                                                                                                                                                                                                                                                                                                                                                                                | 5/8<br>3/4                       | Heavy<br>Normal                  | -354<br>-375<br>-394                                                                                                                                                                                                                                                                                                                                                                                                                                                                                                                                                                                                                                                                                                                                                                                                                                                                                                                                                                                                                                                                                                                                                                                                                                                                                                                                                                                                                                                                                                                                                                                                                                                                                                                                                                                                                                                                                                                                                                                                                                                                                                           | 3/8                       |             | *            | 9<br>10                                 |        | 1. 1.          |
| 1526-<br>1630-             | -1                   | 1-1/4<br>1-5/16                                                                                                                                                                                                                                                                                                                                                                                                                                                                                                                                                                                                                                                                                                                          | 3/4<br>7/8                      | Heavy<br>Normal                                                                                                                                                                                                                                                                                                                                                                                                                                                                                                                                                                                                                                                                                                                                                                                                                                                                                                                                                                                                                                                                                                                                                                                                                                                                                                                                                                                                                                                                                                                                                                                                                                                                                                                                                                                                                                                                                                                                                                                                                                                                                                                | 3/4<br>7/8                       | Heavy<br>Normal                  | -406<br>-413<br>-433<br>-438                                                                                                                                                                                                                                                                                                                                                                                                                                                                                                                                                                                                                                                                                                                                                                                                                                                                                                                                                                                                                                                                                                                                                                                                                                                                                                                                                                                                                                                                                                                                                                                                                                                                                                                                                                                                                                                                                                                                                                                                                                                                                                   | 13/32                     |             |              | п                                       |        |                |
| 1633-<br>1634-             | 4                    | 1-7/16<br>1-1/2                                                                                                                                                                                                                                                                                                                                                                                                                                                                                                                                                                                                                                                                                                                          | 7/8<br>1″                       | Heavy<br>Normal                                                                                                                                                                                                                                                                                                                                                                                                                                                                                                                                                                                                                                                                                                                                                                                                                                                                                                                                                                                                                                                                                                                                                                                                                                                                                                                                                                                                                                                                                                                                                                                                                                                                                                                                                                                                                                                                                                                                                                                                                                                                                                                | 7/8<br>1″                        | Heavy<br>Normal                  | -438<br>-445<br>-469<br>-472                                                                                                                                                                                                                                                                                                                                                                                                                                                                                                                                                                                                                                                                                                                                                                                                                                                                                                                                                                                                                                                                                                                                                                                                                                                                                                                                                                                                                                                                                                                                                                                                                                                                                                                                                                                                                                                                                                                                                                                                                                                                                                   | 7/16                      | 3/16        | 1/4          | 12                                      |        |                |
| 1636-<br>1637-             | .9                   | 1-5/8 1-11/16                                                                                                                                                                                                                                                                                                                                                                                                                                                                                                                                                                                                                                                                                                                            | 1″<br>1-1/8                     | Heavy<br>Normal                                                                                                                                                                                                                                                                                                                                                                                                                                                                                                                                                                                                                                                                                                                                                                                                                                                                                                                                                                                                                                                                                                                                                                                                                                                                                                                                                                                                                                                                                                                                                                                                                                                                                                                                                                                                                                                                                                                                                                                                                                                                                                                | 1″<br>1-1/8                      | Heavy<br>Normal                  | -500<br>-512<br>-525                                                                                                                                                                                                                                                                                                                                                                                                                                                                                                                                                                                                                                                                                                                                                                                                                                                                                                                                                                                                                                                                                                                                                                                                                                                                                                                                                                                                                                                                                                                                                                                                                                                                                                                                                                                                                                                                                                                                                                                                                                                                                                           | 1/2                       | 1/4         | 5/16         | 13                                      |        |                |
| 1639-<br>1640-             | -8                   | 1-13/16 1-7/8                                                                                                                                                                                                                                                                                                                                                                                                                                                                                                                                                                                                                                                                                                                            | 1-1/8<br>1-1/4                  | Heavy<br>Normal                                                                                                                                                                                                                                                                                                                                                                                                                                                                                                                                                                                                                                                                                                                                                                                                                                                                                                                                                                                                                                                                                                                                                                                                                                                                                                                                                                                                                                                                                                                                                                                                                                                                                                                                                                                                                                                                                                                                                                                                                                                                                                                | 1-1/8<br>1-1/4                   | Heavy<br>Normal                  | -551<br>-562<br>-591                                                                                                                                                                                                                                                                                                                                                                                                                                                                                                                                                                                                                                                                                                                                                                                                                                                                                                                                                                                                                                                                                                                                                                                                                                                                                                                                                                                                                                                                                                                                                                                                                                                                                                                                                                                                                                                                                                                                                                                                                                                                                                           | 9/16                      | .,.         | 27.10        | 14<br>15                                |        |                |
| 1641-                      | 210                  | 2"<br>2-1/16                                                                                                                                                                                                                                                                                                                                                                                                                                                                                                                                                                                                                                                                                                                             | 1-1/4                           | Heavy<br>Normal                                                                                                                                                                                                                                                                                                                                                                                                                                                                                                                                                                                                                                                                                                                                                                                                                                                                                                                                                                                                                                                                                                                                                                                                                                                                                                                                                                                                                                                                                                                                                                                                                                                                                                                                                                                                                                                                                                                                                                                                                                                                                                                | 1-1/4<br>1-3/8                   | Heavy<br>Normal                  | -594<br>-600<br>-625<br>-630                                                                                                                                                                                                                                                                                                                                                                                                                                                                                                                                                                                                                                                                                                                                                                                                                                                                                                                                                                                                                                                                                                                                                                                                                                                                                                                                                                                                                                                                                                                                                                                                                                                                                                                                                                                                                                                                                                                                                                                                                                                                                                   | 19/32<br>5/8              | 5/16        | 3/8          | 1999                                    |        |                |
| 1642-<br>1684-<br>1685-    | -6                   | 2-3/16<br>2-1/4<br>2-3/8                                                                                                                                                                                                                                                                                                                                                                                                                                                                                                                                                                                                                                                                                                                 | 1-3/8<br>1-1/2<br>1-1/2         | Heavy<br>Normal<br>Heavy                                                                                                                                                                                                                                                                                                                                                                                                                                                                                                                                                                                                                                                                                                                                                                                                                                                                                                                                                                                                                                                                                                                                                                                                                                                                                                                                                                                                                                                                                                                                                                                                                                                                                                                                                                                                                                                                                                                                                                                                                                                                                                       | 1-3/8<br>1-1/2<br>1-1/2          | Heavy<br>Normal<br>Heavy         | -656<br>-669                                                                                                                                                                                                                                                                                                                                                                                                                                                                                                                                                                                                                                                                                                                                                                                                                                                                                                                                                                                                                                                                                                                                                                                                                                                                                                                                                                                                                                                                                                                                                                                                                                                                                                                                                                                                                                                                                                                                                                                                                                                                                                                   | 21/32                     |             |              | 16<br>17                                |        |                |
| 1687-<br>1688-             | -0                   | 2-5/8<br>2-3/4                                                                                                                                                                                                                                                                                                                                                                                                                                                                                                                                                                                                                                                                                                                           | 1-3/4                           | Normal<br>Heavy                                                                                                                                                                                                                                                                                                                                                                                                                                                                                                                                                                                                                                                                                                                                                                                                                                                                                                                                                                                                                                                                                                                                                                                                                                                                                                                                                                                                                                                                                                                                                                                                                                                                                                                                                                                                                                                                                                                                                                                                                                                                                                                | 1-3/4<br>1-3/4                   | Normal<br>Heavy                  | -688<br>-709<br>-710                                                                                                                                                                                                                                                                                                                                                                                                                                                                                                                                                                                                                                                                                                                                                                                                                                                                                                                                                                                                                                                                                                                                                                                                                                                                                                                                                                                                                                                                                                                                                                                                                                                                                                                                                                                                                                                                                                                                                                                                                                                                                                           | 11/16                     | 3/8         | 7/16         | 18                                      |        |                |
| 1691-                      |                      | 3-1/8                                                                                                                                                                                                                                                                                                                                                                                                                                                                                                                                                                                                                                                                                                                                    | 2"                              | Heavy                                                                                                                                                                                                                                                                                                                                                                                                                                                                                                                                                                                                                                                                                                                                                                                                                                                                                                                                                                                                                                                                                                                                                                                                                                                                                                                                                                                                                                                                                                                                                                                                                                                                                                                                                                                                                                                                                                                                                                                                                                                                                                                          | 2"                               | Heavy                            | -748<br>-750<br>-781                                                                                                                                                                                                                                                                                                                                                                                                                                                                                                                                                                                                                                                                                                                                                                                                                                                                                                                                                                                                                                                                                                                                                                                                                                                                                                                                                                                                                                                                                                                                                                                                                                                                                                                                                                                                                                                                                                                                                                                                                                                                                                           | 3/4<br>25/32              |             |              | 19                                      |        |                |
| 2.55                       |                      |                                                                                                                                                                                                                                                                                                                                                                                                                                                                                                                                                                                                                                                                                                                                          | ME                              | TRIC                                                                                                                                                                                                                                                                                                                                                                                                                                                                                                                                                                                                                                                                                                                                                                                                                                                                                                                                                                                                                                                                                                                                                                                                                                                                                                                                                                                                                                                                                                                                                                                                                                                                                                                                                                                                                                                                                                                                                                                                                                                                                                                           |                                  |                                  | -787<br>-812<br>-820<br>-827                                                                                                                                                                                                                                                                                                                                                                                                                                                                                                                                                                                                                                                                                                                                                                                                                                                                                                                                                                                                                                                                                                                                                                                                                                                                                                                                                                                                                                                                                                                                                                                                                                                                                                                                                                                                                                                                                                                                                                                                                                                                                                   | 13/16                     | 7/16        | 1/2          |                                         |        | and the second |
|                            | Nominal              | Deci-                                                                                                                                                                                                                                                                                                                                                                                                                                                                                                                                                                                                                                                                                                                                    | New                             | Nomin                                                                                                                                                                                                                                                                                                                                                                                                                                                                                                                                                                                                                                                                                                                                                                                                                                                                                                                                                                                                                                                                                                                                                                                                                                                                                                                                                                                                                                                                                                                                                                                                                                                                                                                                                                                                                                                                                                                                                                                                                                                                                                                          | I Deci-                          | New                              | -827<br>-866<br>-875<br>-906                                                                                                                                                                                                                                                                                                                                                                                                                                                                                                                                                                                                                                                                                                                                                                                                                                                                                                                                                                                                                                                                                                                                                                                                                                                                                                                                                                                                                                                                                                                                                                                                                                                                                                                                                                                                                                                                                                                                                                                                                                                                                                   | 7/8                       |             |              | 21<br>22<br>23                          |        |                |
|                            | wrench               |                                                                                                                                                                                                                                                                                                                                                                                                                                                                                                                                                                                                                                                                                                                                          | .S.O. & Super-<br>Aust. seded   | Sid-<br>chrome size                                                                                                                                                                                                                                                                                                                                                                                                                                                                                                                                                                                                                                                                                                                                                                                                                                                                                                                                                                                                                                                                                                                                                                                                                                                                                                                                                                                                                                                                                                                                                                                                                                                                                                                                                                                                                                                                                                                                                                                                                                                                                                            | n mal I.                         | S.O. & Super-<br>Aust. seded     | ·920<br>·938<br>·945                                                                                                                                                                                                                                                                                                                                                                                                                                                                                                                                                                                                                                                                                                                                                                                                                                                                                                                                                                                                                                                                                                                                                                                                                                                                                                                                                                                                                                                                                                                                                                                                                                                                                                                                                                                                                                                                                                                                                                                                                                                                                                           | 15/16                     | 1/2         | 9/16         | 24                                      |        |                |
| Socket<br>Number           | across<br>flat       |                                                                                                                                                                                                                                                                                                                                                                                                                                                                                                                                                                                                                                                                                                                                          | tandard French<br>1972 standard | Socket across<br>Number flat                                                                                                                                                                                                                                                                                                                                                                                                                                                                                                                                                                                                                                                                                                                                                                                                                                                                                                                                                                                                                                                                                                                                                                                                                                                                                                                                                                                                                                                                                                                                                                                                                                                                                                                                                                                                                                                                                                                                                                                                                                                                                                   |                                  | andard French<br>1972 standard   | -969<br>-984<br>1-000                                                                                                                                                                                                                                                                                                                                                                                                                                                                                                                                                                                                                                                                                                                                                                                                                                                                                                                                                                                                                                                                                                                                                                                                                                                                                                                                                                                                                                                                                                                                                                                                                                                                                                                                                                                                                                                                                                                                                                                                                                                                                                          | 31/32<br>I                |             |              | 25                                      |        |                |
| 1825-1                     | (Metric)<br>4        | (inches)<br>·157                                                                                                                                                                                                                                                                                                                                                                                                                                                                                                                                                                                                                                                                                                                         | M2.0                            | (Metrie<br>1937–7 21                                                                                                                                                                                                                                                                                                                                                                                                                                                                                                                                                                                                                                                                                                                                                                                                                                                                                                                                                                                                                                                                                                                                                                                                                                                                                                                                                                                                                                                                                                                                                                                                                                                                                                                                                                                                                                                                                                                                                                                                                                                                                                           | ·827                             | 12                               | 1.010<br>1.024<br>1.063<br>1.100                                                                                                                                                                                                                                                                                                                                                                                                                                                                                                                                                                                                                                                                                                                                                                                                                                                                                                                                                                                                                                                                                                                                                                                                                                                                                                                                                                                                                                                                                                                                                                                                                                                                                                                                                                                                                                                                                                                                                                                                                                                                                               | 1-1/16                    | 9/16<br>5/8 | 5/8          | 26<br>27                                | N MAR  |                |
| 1848-9                     | 5<br>5·5             | ·197<br>·217                                                                                                                                                                                                                                                                                                                                                                                                                                                                                                                                                                                                                                                                                                                             | M2·5<br>M3·0                    | <b>1938–5</b> 22<br><b>1939–3</b> 23                                                                                                                                                                                                                                                                                                                                                                                                                                                                                                                                                                                                                                                                                                                                                                                                                                                                                                                                                                                                                                                                                                                                                                                                                                                                                                                                                                                                                                                                                                                                                                                                                                                                                                                                                                                                                                                                                                                                                                                                                                                                                           | ·906                             | 114·0<br>13                      | 1.102<br>1.125<br>1.142                                                                                                                                                                                                                                                                                                                                                                                                                                                                                                                                                                                                                                                                                                                                                                                                                                                                                                                                                                                                                                                                                                                                                                                                                                                                                                                                                                                                                                                                                                                                                                                                                                                                                                                                                                                                                                                                                                                                                                                                                                                                                                        | 1-1/8                     | 378         | 11/10        | 28<br>29                                |        |                |
| 1849-7<br>1851-8<br>1923-8 | 6<br>7<br>8          | ·236<br>·276<br>·315                                                                                                                                                                                                                                                                                                                                                                                                                                                                                                                                                                                                                                                                                                                     | 3<br>M4·0 4<br>M5·0             | <b>1940–6</b> 24<br><b>1941–4</b> 25<br><b>1942–2</b> 26                                                                                                                                                                                                                                                                                                                                                                                                                                                                                                                                                                                                                                                                                                                                                                                                                                                                                                                                                                                                                                                                                                                                                                                                                                                                                                                                                                                                                                                                                                                                                                                                                                                                                                                                                                                                                                                                                                                                                                                                                                                                       | ·945 N<br>·984<br>1·024          | 116·0 14<br>14<br>15             | ·181<br> ·188<br> ·200                                                                                                                                                                                                                                                                                                                                                                                                                                                                                                                                                                                                                                                                                                                                                                                                                                                                                                                                                                                                                                                                                                                                                                                                                                                                                                                                                                                                                                                                                                                                                                                                                                                                                                                                                                                                                                                                                                                                                                                                                                                                                                         | 1-3/16                    | 11/16       | 3/4          | 30                                      | 77     |                |
| 1924-6<br>1925-4           | 9<br>10              | ·354<br>·394                                                                                                                                                                                                                                                                                                                                                                                                                                                                                                                                                                                                                                                                                                                             | M6·0 5                          | <b>1943-0</b> 27<br><b>1944-9</b> 28                                                                                                                                                                                                                                                                                                                                                                                                                                                                                                                                                                                                                                                                                                                                                                                                                                                                                                                                                                                                                                                                                                                                                                                                                                                                                                                                                                                                                                                                                                                                                                                                                                                                                                                                                                                                                                                                                                                                                                                                                                                                                           |                                  | 18·0<br>16                       | 1.220<br>1.250<br>1.260                                                                                                                                                                                                                                                                                                                                                                                                                                                                                                                                                                                                                                                                                                                                                                                                                                                                                                                                                                                                                                                                                                                                                                                                                                                                                                                                                                                                                                                                                                                                                                                                                                                                                                                                                                                                                                                                                                                                                                                                                                                                                                        | 1-1/4                     |             |              | 31                                      |        |                |
| 1927-0<br>1928-9           | 12<br>13             | ·472<br>·512                                                                                                                                                                                                                                                                                                                                                                                                                                                                                                                                                                                                                                                                                                                             | 7<br>M8·0                       | <b>1945–7</b> 29<br><b>1946–5</b> 30                                                                                                                                                                                                                                                                                                                                                                                                                                                                                                                                                                                                                                                                                                                                                                                                                                                                                                                                                                                                                                                                                                                                                                                                                                                                                                                                                                                                                                                                                                                                                                                                                                                                                                                                                                                                                                                                                                                                                                                                                                                                                           | 1.142                            | 16                               | 1-299<br>1-300<br>1-312                                                                                                                                                                                                                                                                                                                                                                                                                                                                                                                                                                                                                                                                                                                                                                                                                                                                                                                                                                                                                                                                                                                                                                                                                                                                                                                                                                                                                                                                                                                                                                                                                                                                                                                                                                                                                                                                                                                                                                                                                                                                                                        | 1-5/16                    | 3/4         | 7/8          | 33                                      |        |                |
| 1929-7<br>1932-6           | 14<br>16             | ·551<br>·630                                                                                                                                                                                                                                                                                                                                                                                                                                                                                                                                                                                                                                                                                                                             | 8<br>9                          | <b>1947–3</b> 31<br><b>1948–1</b> 32                                                                                                                                                                                                                                                                                                                                                                                                                                                                                                                                                                                                                                                                                                                                                                                                                                                                                                                                                                                                                                                                                                                                                                                                                                                                                                                                                                                                                                                                                                                                                                                                                                                                                                                                                                                                                                                                                                                                                                                                                                                                                           | 1.220<br>1.260 M                 | 18                               | 1-375<br>1-378<br>1-390                                                                                                                                                                                                                                                                                                                                                                                                                                                                                                                                                                                                                                                                                                                                                                                                                                                                                                                                                                                                                                                                                                                                                                                                                                                                                                                                                                                                                                                                                                                                                                                                                                                                                                                                                                                                                                                                                                                                                                                                                                                                                                        | 1-3/8                     | 13/16       | 15/16        | 35<br>36                                |        |                |
| 1933–4<br>1935–0           | 17<br>19             | ·669 M                                                                                                                                                                                                                                                                                                                                                                                                                                                                                                                                                                                                                                                                                                                                   | M10·0 10<br>M12·0 11            | <b>1977–2</b> 36                                                                                                                                                                                                                                                                                                                                                                                                                                                                                                                                                                                                                                                                                                                                                                                                                                                                                                                                                                                                                                                                                                                                                                                                                                                                                                                                                                                                                                                                                                                                                                                                                                                                                                                                                                                                                                                                                                                                                                                                                                                                                                               | 1.417 M                          | 24.0                             | 1-417<br>1-438<br>1-480<br>1-496                                                                                                                                                                                                                                                                                                                                                                                                                                                                                                                                                                                                                                                                                                                                                                                                                                                                                                                                                                                                                                                                                                                                                                                                                                                                                                                                                                                                                                                                                                                                                                                                                                                                                                                                                                                                                                                                                                                                                                                                                                                                                               | 1-7/16                    | 7/8         | 1            | 38                                      |        |                |
|                            |                      |                                                                                                                                                                                                                                                                                                                                                                                                                                                                                                                                                                                                                                                                                                                                          | and the second second           | And the second s | an Suigh                         |                                  | 1 ·500<br>1 ·535<br>1 ·562<br>1 ·575                                                                                                                                                                                                                                                                                                                                                                                                                                                                                                                                                                                                                                                                                                                                                                                                                                                                                                                                                                                                                                                                                                                                                                                                                                                                                                                                                                                                                                                                                                                                                                                                                                                                                                                                                                                                                                                                                                                                                                                                                                                                                           | 1-1/2                     |             |              | 39                                      |        |                |
|                            |                      | V                                                                                                                                                                                                                                                                                                                                                                                                                                                                                                                                                                                                                                                                                                                                        | VHITWO                          | RTH-B.                                                                                                                                                                                                                                                                                                                                                                                                                                                                                                                                                                                                                                                                                                                                                                                                                                                                                                                                                                                                                                                                                                                                                                                                                                                                                                                                                                                                                                                                                                                                                                                                                                                                                                                                                                                                                                                                                                                                                                                                                                                                                                                         | S.                               | and the second                   | 1.625                                                                                                                                                                                                                                                                                                                                                                                                                                                                                                                                                                                                                                                                                                                                                                                                                                                                                                                                                                                                                                                                                                                                                                                                                                                                                                                                                                                                                                                                                                                                                                                                                                                                                                                                                                                                                                                                                                                                                                                                                                                                                                                          | 1-5/8                     |             |              | 40<br>41                                |        |                |
| Sidchrome                  | Decima<br>size of    | WHITWOR                                                                                                                                                                                                                                                                                                                                                                                                                                                                                                                                                                                                                                                                                                                                  | TH, B.S., B.S.F.                | Sidchrome Size                                                                                                                                                                                                                                                                                                                                                                                                                                                                                                                                                                                                                                                                                                                                                                                                                                                                                                                                                                                                                                                                                                                                                                                                                                                                                                                                                                                                                                                                                                                                                                                                                                                                                                                                                                                                                                                                                                                                                                                                                                                                                                                 | of WHITWORT                      | H, B.S., B.S.F.                  | 1-654<br>1-670<br>1-688<br>1-811                                                                                                                                                                                                                                                                                                                                                                                                                                                                                                                                                                                                                                                                                                                                                                                                                                                                                                                                                                                                                                                                                                                                                                                                                                                                                                                                                                                                                                                                                                                                                                                                                                                                                                                                                                                                                                                                                                                                                                                                                                                                                               | 1-11/16                   | 1           | 1-1/8        | 42                                      |        | ()             |
| Socket<br>Number           | opening              | g de la companya de la | 1083                            | Socket wren<br>Number open<br>(inch                                                                                                                                                                                                                                                                                                                                                                                                                                                                                                                                                                                                                                                                                                                                                                                                                                                                                                                                                                                                                                                                                                                                                                                                                                                                                                                                                                                                                                                                                                                                                                                                                                                                                                                                                                                                                                                                                                                                                                                                                                                                                            | ng                               | 90 WHITWORTH<br>1083<br>(inches) | 1.812<br>1.860<br>1.875                                                                                                                                                                                                                                                                                                                                                                                                                                                                                                                                                                                                                                                                                                                                                                                                                                                                                                                                                                                                                                                                                                                                                                                                                                                                                                                                                                                                                                                                                                                                                                                                                                                                                                                                                                                                                                                                                                                                                                                                                                                                                                        | 1-13/16                   | 1-1/8       | 1-1/4        | 40                                      |        |                |
| 1717-9                     | (inches              | 1/8                                                                                                                                                                                                                                                                                                                                                                                                                                                                                                                                                                                                                                                                                                                                      | a station                       | - 1.3                                                                                                                                                                                                                                                                                                                                                                                                                                                                                                                                                                                                                                                                                                                                                                                                                                                                                                                                                                                                                                                                                                                                                                                                                                                                                                                                                                                                                                                                                                                                                                                                                                                                                                                                                                                                                                                                                                                                                                                                                                                                                                                          | 90 13/16                         | 15/16                            | 1.938<br>1.969<br>2.000                                                                                                                                                                                                                                                                                                                                                                                                                                                                                                                                                                                                                                                                                                                                                                                                                                                                                                                                                                                                                                                                                                                                                                                                                                                                                                                                                                                                                                                                                                                                                                                                                                                                                                                                                                                                                                                                                                                                                                                                                                                                                                        | 1-7/8<br>1-15/16<br>2     | 1 alle      |              | 50                                      |        |                |
| 1744-3<br>1745-1           | ·445                 | 1/4                                                                                                                                                                                                                                                                                                                                                                                                                                                                                                                                                                                                                                                                                                                                      | 5/16                            | <b>1788–1</b> 1·4<br><b>1790–2</b> 1·6<br><b>1791–0</b> 1·8                                                                                                                                                                                                                                                                                                                                                                                                                                                                                                                                                                                                                                                                                                                                                                                                                                                                                                                                                                                                                                                                                                                                                                                                                                                                                                                                                                                                                                                                                                                                                                                                                                                                                                                                                                                                                                                                                                                                                                                                                                                                    | 70 1″                            | 1″<br>1-1/8                      | 2.050<br>2.062<br>2.125                                                                                                                                                                                                                                                                                                                                                                                                                                                                                                                                                                                                                                                                                                                                                                                                                                                                                                                                                                                                                                                                                                                                                                                                                                                                                                                                                                                                                                                                                                                                                                                                                                                                                                                                                                                                                                                                                                                                                                                                                                                                                                        | 2-1/16<br>2-1/8           | 1-1/4       | 1-3/8        |                                         |        |                |
| 1747-8<br>1748-6<br>1749-4 | ·600<br>·710<br>·820 | 3/8                                                                                                                                                                                                                                                                                                                                                                                                                                                                                                                                                                                                                                                                                                                                      | 7/16                            | 1791–0 1.8<br>– 2.0<br>– 2.2                                                                                                                                                                                                                                                                                                                                                                                                                                                                                                                                                                                                                                                                                                                                                                                                                                                                                                                                                                                                                                                                                                                                                                                                                                                                                                                                                                                                                                                                                                                                                                                                                                                                                                                                                                                                                                                                                                                                                                                                                                                                                                   | 50 1-1/4                         | 1-1/4<br>1-3/8<br>1-1/2          | 2·165<br>2·188<br>2·220                                                                                                                                                                                                                                                                                                                                                                                                                                                                                                                                                                                                                                                                                                                                                                                                                                                                                                                                                                                                                                                                                                                                                                                                                                                                                                                                                                                                                                                                                                                                                                                                                                                                                                                                                                                                                                                                                                                                                                                                                                                                                                        | 2-3/16                    | 1-3/8       | 1-1/2        | 55                                      |        |                |
| 1750-7<br>1751-5           | ·920                 | 1/2                                                                                                                                                                                                                                                                                                                                                                                                                                                                                                                                                                                                                                                                                                                                      | 9/16                            | - 2·4<br>- 2·5                                                                                                                                                                                                                                                                                                                                                                                                                                                                                                                                                                                                                                                                                                                                                                                                                                                                                                                                                                                                                                                                                                                                                                                                                                                                                                                                                                                                                                                                                                                                                                                                                                                                                                                                                                                                                                                                                                                                                                                                                                                                                                                 | 0 1-1/2                          | 1-5/8<br>1-3/4                   | 2·250<br>2·362<br>2·375                                                                                                                                                                                                                                                                                                                                                                                                                                                                                                                                                                                                                                                                                                                                                                                                                                                                                                                                                                                                                                                                                                                                                                                                                                                                                                                                                                                                                                                                                                                                                                                                                                                                                                                                                                                                                                                                                                                                                                                                                                                                                                        | 2-1/4                     | 113<br>113  |              | 60                                      |        |                |
| 1752-3<br>1753-1           | 1.100                | 5/8                                                                                                                                                                                                                                                                                                                                                                                                                                                                                                                                                                                                                                                                                                                                      | 11/16                           | - 2·70<br>- 3·11                                                                                                                                                                                                                                                                                                                                                                                                                                                                                                                                                                                                                                                                                                                                                                                                                                                                                                                                                                                                                                                                                                                                                                                                                                                                                                                                                                                                                                                                                                                                                                                                                                                                                                                                                                                                                                                                                                                                                                                                                                                                                                               | 50 1-3/4                         | 2″<br>2-1/4                      | 2-438<br>2-500<br>2-559<br>2-625                                                                                                                                                                                                                                                                                                                                                                                                                                                                                                                                                                                                                                                                                                                                                                                                                                                                                                                                                                                                                                                                                                                                                                                                                                                                                                                                                                                                                                                                                                                                                                                                                                                                                                                                                                                                                                                                                                                                                                                                                                                                                               | 2-7/16<br>2-1/2<br>2-5/8  |             |              | 65                                      |        |                |
| 1755-8                     | 1.300                |                                                                                                                                                                                                                                                                                                                                                                                                                                                                                                                                                                                                                                                                                                                                          | 7/8                             |                                                                                                                                                                                                                                                                                                                                                                                                                                                                                                                                                                                                                                                                                                                                                                                                                                                                                                                                                                                                                                                                                                                                                                                                                                                                                                                                                                                                                                                                                                                                                                                                                                                                                                                                                                                                                                                                                                                                                                                                                                                                                                                                | - 1000                           |                                  | 2.938<br>2.953                                                                                                                                                                                                                                                                                                                                                                                                                                                                                                                                                                                                                                                                                                                                                                                                                                                                                                                                                                                                                                                                                                                                                                                                                                                                                                                                                                                                                                                                                                                                                                                                                                                                                                                                                                                                                                                                                                                                                                                                                                                                                                                 | 2-3/8<br>2-3/4<br>2-15/16 |             |              | 75                                      | a land |                |
|                            | Sec. 1               |                                                                                                                                                                                                                                                                                                                                                                                                                                                                                                                                                                                                                                                                                                                                          |                                 | And the second of                                                                                                                                                                                                                                                                                                                                                                                                                                                                                                                                                                                                                                                                                                                                                                                                                                                                                                                                                                                                                                                                                                                                                                                                                                                                                                                                                                                                                                                                                                                                                                                                                                                                                                                                                                                                                                                                                                                                                                                                                                                                                                              |                                  |                                  | 3.125                                                                                                                                                                                                                                                                                                                                                                                                                                                                                                                                                                                                                                                                                                                                                                                                                                                                                                                                                                                                                                                                                                                                                                                                                                                                                                                                                                                                                                                                                                                                                                                                                                                                                                                                                                                                                                                                                                                                                                                                                                                                                                                          | 3-1/8                     |             |              | 13                                      | )      |                |