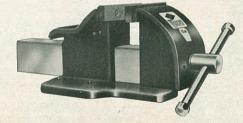

R                      |                                                                                    |



A/F ... 

SIDCHROME QUALITY TOOLS





Individual Sizes 4 Sizes A/F ...

3/8 x 7/16 to 3/4 x 7/8

WHEEL WRENCHES



## WHEELMASTERS

2320-2 A/F 3/4 2321-0 A/F 13/16 2336-8 METRIC 21 mm

### **4-WAY WHEEL BRACES**

2345-6 A/F 11/16, 3/4, 13/16, 7/8 2352-8 METRIC 17, 19, 21, 22 mm 2348-0 B.S. 3/8, 7/16, 1/2, 9/16 (5/16, 3/8 7/16, 1/2 Whit.) **3-WAY WHEEL BRACE** 2346-4 3/4, 13/16 A/F 21 mm

WHEEL NUT & **HUB CAP REMOVERS** 2355-2 A/F 3/4 2366-7 METRIC 21 mm

7







5 to 13 mm (3/16 to 1/2)

6 Pieces



8



**AIR IMPACT TOOLS** 

**TOOL BOXES** 



Impact Wrenches available separately. Individual Impact Sockets see pages 5 & 6

## **ENGINEERS' & AUTOMOTIVE VICES**

'SIDCHROME'



## FABRICATED -ALL STEEL

6 Sizes Jaw Widths 75 to 150 mm







DAWN QUALITY PRODUCTS