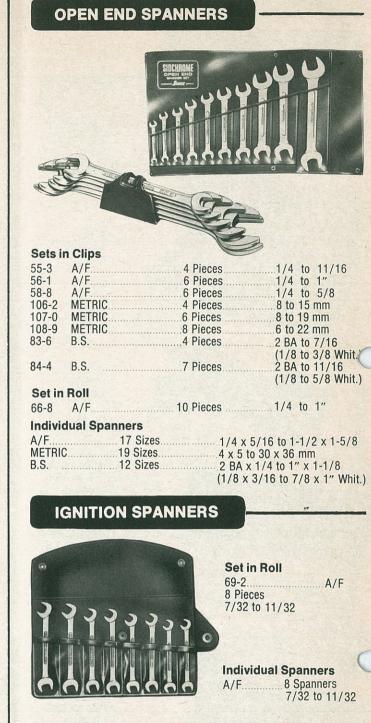

| 294                        | 1                    |                                                                                                                                                                                                                                                                                                                                                                                                                                                                                                                                                                                                                                                                                                                                          | A/F-L                           | JNIFIED                                                                                                                                                                                                                                                                                                                                                                                                                                                                                                                                                                                                                                                                                                                                                                                                                                                                                                                                                                                                                                                                                                                                                                                                                                                                                                                                                                                                                                                                                                                                                                                                                                                                                                                                                                                                                                                                                                                                                                                                                                                                                                                        |                                  | 01                               | No. of the second                                                                                                                                                                                                                                                                                                                                                                                                                                                                                                                                                                                                                                                                                                                                                                                                                                                                                                                                                                                                                                                                                                                                                                                                                                                                                                                                                                                                                                                                                                                                                                                                                                                                                                                                                                                                                                                                                                                                                                                                                                                                                                              | NVER                      |             | 2000         |                                         |        |                |
|----------------------------|----------------------|------------------------------------------------------------------------------------------------------------------------------------------------------------------------------------------------------------------------------------------------------------------------------------------------------------------------------------------------------------------------------------------------------------------------------------------------------------------------------------------------------------------------------------------------------------------------------------------------------------------------------------------------------------------------------------------------------------------------------------------|---------------------------------|--------------------------------------------------------------------------------------------------------------------------------------------------------------------------------------------------------------------------------------------------------------------------------------------------------------------------------------------------------------------------------------------------------------------------------------------------------------------------------------------------------------------------------------------------------------------------------------------------------------------------------------------------------------------------------------------------------------------------------------------------------------------------------------------------------------------------------------------------------------------------------------------------------------------------------------------------------------------------------------------------------------------------------------------------------------------------------------------------------------------------------------------------------------------------------------------------------------------------------------------------------------------------------------------------------------------------------------------------------------------------------------------------------------------------------------------------------------------------------------------------------------------------------------------------------------------------------------------------------------------------------------------------------------------------------------------------------------------------------------------------------------------------------------------------------------------------------------------------------------------------------------------------------------------------------------------------------------------------------------------------------------------------------------------------------------------------------------------------------------------------------|----------------------------------|----------------------------------|--------------------------------------------------------------------------------------------------------------------------------------------------------------------------------------------------------------------------------------------------------------------------------------------------------------------------------------------------------------------------------------------------------------------------------------------------------------------------------------------------------------------------------------------------------------------------------------------------------------------------------------------------------------------------------------------------------------------------------------------------------------------------------------------------------------------------------------------------------------------------------------------------------------------------------------------------------------------------------------------------------------------------------------------------------------------------------------------------------------------------------------------------------------------------------------------------------------------------------------------------------------------------------------------------------------------------------------------------------------------------------------------------------------------------------------------------------------------------------------------------------------------------------------------------------------------------------------------------------------------------------------------------------------------------------------------------------------------------------------------------------------------------------------------------------------------------------------------------------------------------------------------------------------------------------------------------------------------------------------------------------------------------------------------------------------------------------------------------------------------------------|---------------------------|-------------|--------------|-----------------------------------------|--------|----------------|
| Sidchro<br>Socke<br>Numbe  | t                    | Wrench<br>size across<br>flat (inches)                                                                                                                                                                                                                                                                                                                                                                                                                                                                                                                                                                                                                                                                                                   | Bolt dia.<br>(inches)           | UNIFIED HEXA                                                                                                                                                                                                                                                                                                                                                                                                                                                                                                                                                                                                                                                                                                                                                                                                                                                                                                                                                                                                                                                                                                                                                                                                                                                                                                                                                                                                                                                                                                                                                                                                                                                                                                                                                                                                                                                                                                                                                                                                                                                                                                                   | GON RANG<br>Nut size<br>(inches) | E Series                         | Chicago and Chicag | /F. WHI                   |             | H, B.S       | 100000000000000000000000000000000000000 |        |                |
| 1509-                      | -3                   | 7/16<br>1/2                                                                                                                                                                                                                                                                                                                                                                                                                                                                                                                                                                                                                                                                                                                              | 1/4                             | Normal                                                                                                                                                                                                                                                                                                                                                                                                                                                                                                                                                                                                                                                                                                                                                                                                                                                                                                                                                                                                                                                                                                                                                                                                                                                                                                                                                                                                                                                                                                                                                                                                                                                                                                                                                                                                                                                                                                                                                                                                                                                                                                                         | 1/4                              | Normal<br>Normal                 | ins.                                                                                                                                                                                                                                                                                                                                                                                                                                                                                                                                                                                                                                                                                                                                                                                                                                                                                                                                                                                                                                                                                                                                                                                                                                                                                                                                                                                                                                                                                                                                                                                                                                                                                                                                                                                                                                                                                                                                                                                                                                                                                                                           | A/F<br>ins.               | WHIT.       | B.S.<br>ins. | mm                                      |        |                |
| 1510-<br>1511-             | -4                   | 9/16<br>5/8                                                                                                                                                                                                                                                                                                                                                                                                                                                                                                                                                                                                                                                                                                                              | 5/16<br>3/8                     | Normal<br>Normal                                                                                                                                                                                                                                                                                                                                                                                                                                                                                                                                                                                                                                                                                                                                                                                                                                                                                                                                                                                                                                                                                                                                                                                                                                                                                                                                                                                                                                                                                                                                                                                                                                                                                                                                                                                                                                                                                                                                                                                                                                                                                                               | 5/16<br>3/8                      | Normal                           | ·157<br>·197                                                                                                                                                                                                                                                                                                                                                                                                                                                                                                                                                                                                                                                                                                                                                                                                                                                                                                                                                                                                                                                                                                                                                                                                                                                                                                                                                                                                                                                                                                                                                                                                                                                                                                                                                                                                                                                                                                                                                                                                                                                                                                                   |                           |             |              | 4 5                                     |        |                |
| 1513-<br>1515-<br>1516-    | -7                   | 11/16<br>3/4                                                                                                                                                                                                                                                                                                                                                                                                                                                                                                                                                                                                                                                                                                                             | 7/16                            | Normal<br>Normal                                                                                                                                                                                                                                                                                                                                                                                                                                                                                                                                                                                                                                                                                                                                                                                                                                                                                                                                                                                                                                                                                                                                                                                                                                                                                                                                                                                                                                                                                                                                                                                                                                                                                                                                                                                                                                                                                                                                                                                                                                                                                                               | 7/16                             | Normal<br>Normal                 | ·219<br>·236<br>·250                                                                                                                                                                                                                                                                                                                                                                                                                                                                                                                                                                                                                                                                                                                                                                                                                                                                                                                                                                                                                                                                                                                                                                                                                                                                                                                                                                                                                                                                                                                                                                                                                                                                                                                                                                                                                                                                                                                                                                                                                                                                                                           | 7/32                      |             |              | 6                                       |        |                |
| 1518-                      | -1                   | 13/16                                                                                                                                                                                                                                                                                                                                                                                                                                                                                                                                                                                                                                                                                                                                    | 9/16                            | Normal                                                                                                                                                                                                                                                                                                                                                                                                                                                                                                                                                                                                                                                                                                                                                                                                                                                                                                                                                                                                                                                                                                                                                                                                                                                                                                                                                                                                                                                                                                                                                                                                                                                                                                                                                                                                                                                                                                                                                                                                                                                                                                                         | (1/2                             | Heavy                            | -276<br>-281<br>-312                                                                                                                                                                                                                                                                                                                                                                                                                                                                                                                                                                                                                                                                                                                                                                                                                                                                                                                                                                                                                                                                                                                                                                                                                                                                                                                                                                                                                                                                                                                                                                                                                                                                                                                                                                                                                                                                                                                                                                                                                                                                                                           | 9/32<br>5/16              |             |              | 7                                       |        |                |
| 1520-                      |                      | 7/8                                                                                                                                                                                                                                                                                                                                                                                                                                                                                                                                                                                                                                                                                                                                      | 1/2                             | Heavy<br>Normal                                                                                                                                                                                                                                                                                                                                                                                                                                                                                                                                                                                                                                                                                                                                                                                                                                                                                                                                                                                                                                                                                                                                                                                                                                                                                                                                                                                                                                                                                                                                                                                                                                                                                                                                                                                                                                                                                                                                                                                                                                                                                                                | 19/16<br>5/8                     | Normal                           | ·315<br>·324<br>·344                                                                                                                                                                                                                                                                                                                                                                                                                                                                                                                                                                                                                                                                                                                                                                                                                                                                                                                                                                                                                                                                                                                                                                                                                                                                                                                                                                                                                                                                                                                                                                                                                                                                                                                                                                                                                                                                                                                                                                                                                                                                                                           | 11/32                     | 1/8         |              | 8                                       |        |                |
| 1523-<br>1524-             | -7                   | 1-1/16 1-1/8                                                                                                                                                                                                                                                                                                                                                                                                                                                                                                                                                                                                                                                                                                                             | 5/8<br>3/4                      | Heavy<br>Normal                                                                                                                                                                                                                                                                                                                                                                                                                                                                                                                                                                                                                                                                                                                                                                                                                                                                                                                                                                                                                                                                                                                                                                                                                                                                                                                                                                                                                                                                                                                                                                                                                                                                                                                                                                                                                                                                                                                                                                                                                                                                                                                | 5/8<br>3/4                       | Heavy<br>Normal                  | -354<br>-375<br>-394                                                                                                                                                                                                                                                                                                                                                                                                                                                                                                                                                                                                                                                                                                                                                                                                                                                                                                                                                                                                                                                                                                                                                                                                                                                                                                                                                                                                                                                                                                                                                                                                                                                                                                                                                                                                                                                                                                                                                                                                                                                                                                           | 3/8                       |             | *            | 9<br>10                                 |        | 1. 1.          |
| 1526-<br>1630-             | -1                   | 1-1/4<br>1-5/16                                                                                                                                                                                                                                                                                                                                                                                                                                                                                                                                                                                                                                                                                                                          | 3/4<br>7/8                      | Heavy<br>Normal                                                                                                                                                                                                                                                                                                                                                                                                                                                                                                                                                                                                                                                                                                                                                                                                                                                                                                                                                                                                                                                                                                                                                                                                                                                                                                                                                                                                                                                                                                                                                                                                                                                                                                                                                                                                                                                                                                                                                                                                                                                                                                                | 3/4<br>7/8                       | Heavy<br>Normal                  | -406<br>-413<br>-433<br>-438                                                                                                                                                                                                                                                                                                                                                                                                                                                                                                                                                                                                                                                                                                                                                                                                                                                                                                                                                                                                                                                                                                                                                                                                                                                                                                                                                                                                                                                                                                                                                                                                                                                                                                                                                                                                                                                                                                                                                                                                                                                                                                   | 13/32                     |             |              | п                                       |        |                |
| 1633-<br>1634-             | 4                    | 1-7/16<br>1-1/2                                                                                                                                                                                                                                                                                                                                                                                                                                                                                                                                                                                                                                                                                                                          | 7/8<br>1″                       | Heavy<br>Normal                                                                                                                                                                                                                                                                                                                                                                                                                                                                                                                                                                                                                                                                                                                                                                                                                                                                                                                                                                                                                                                                                                                                                                                                                                                                                                                                                                                                                                                                                                                                                                                                                                                                                                                                                                                                                                                                                                                                                                                                                                                                                                                | 7/8<br>1″                        | Heavy<br>Normal                  | -438<br>-445<br>-469<br>-472                                                                                                                                                                                                                                                                                                                                                                                                                                                                                                                                                                                                                                                                                                                                                                                                                                                                                                                                                                                                                                                                                                                                                                                                                                                                                                                                                                                                                                                                                                                                                                                                                                                                                                                                                                                                                                                                                                                                                                                                                                                                                                   | 7/16                      | 3/16        | 1/4          | 12                                      |        |                |
| 1636-<br>1637-             | .9                   | 1-5/8 1-11/16                                                                                                                                                                                                                                                                                                                                                                                                                                                                                                                                                                                                                                                                                                                            | 1″<br>1-1/8                     | Heavy<br>Normal                                                                                                                                                                                                                                                                                                                                                                                                                                                                                                                                                                                                                                                                                                                                                                                                                                                                                                                                                                                                                                                                                                                                                                                                                                                                                                                                                                                                                                                                                                                                                                                                                                                                                                                                                                                                                                                                                                                                                                                                                                                                                                                | 1″<br>1-1/8                      | Heavy<br>Normal                  | -500<br>-512<br>-525                                                                                                                                                                                                                                                                                                                                                                                                                                                                                                                                                                                                                                                                                                                                                                                                                                                                                                                                                                                                                                                                                                                                                                                                                                                                                                                                                                                                                                                                                                                                                                                                                                                                                                                                                                                                                                                                                                                                                                                                                                                                                                           | 1/2                       | 1/4         | 5/16         | 13                                      |        |                |
| 1639-<br>1640-             | -8                   | 1-13/16 1-7/8                                                                                                                                                                                                                                                                                                                                                                                                                                                                                                                                                                                                                                                                                                                            | 1-1/8<br>1-1/4                  | Heavy<br>Normal                                                                                                                                                                                                                                                                                                                                                                                                                                                                                                                                                                                                                                                                                                                                                                                                                                                                                                                                                                                                                                                                                                                                                                                                                                                                                                                                                                                                                                                                                                                                                                                                                                                                                                                                                                                                                                                                                                                                                                                                                                                                                                                | 1-1/8<br>1-1/4                   | Heavy<br>Normal                  | -551<br>-562<br>-591                                                                                                                                                                                                                                                                                                                                                                                                                                                                                                                                                                                                                                                                                                                                                                                                                                                                                                                                                                                                                                                                                                                                                                                                                                                                                                                                                                                                                                                                                                                                                                                                                                                                                                                                                                                                                                                                                                                                                                                                                                                                                                           | 9/16                      | .,.         | 27.10        | 14<br>15                                |        |                |
| 1641-                      | 210                  | 2"<br>2-1/16                                                                                                                                                                                                                                                                                                                                                                                                                                                                                                                                                                                                                                                                                                                             | 1-1/4                           | Heavy<br>Normal                                                                                                                                                                                                                                                                                                                                                                                                                                                                                                                                                                                                                                                                                                                                                                                                                                                                                                                                                                                                                                                                                                                                                                                                                                                                                                                                                                                                                                                                                                                                                                                                                                                                                                                                                                                                                                                                                                                                                                                                                                                                                                                | 1-1/4<br>1-3/8                   | Heavy<br>Normal                  | -594<br>-600<br>-625<br>-630                                                                                                                                                                                                                                                                                                                                                                                                                                                                                                                                                                                                                                                                                                                                                                                                                                                                                                                                                                                                                                                                                                                                                                                                                                                                                                                                                                                                                                                                                                                                                                                                                                                                                                                                                                                                                                                                                                                                                                                                                                                                                                   | 19/32<br>5/8              | 5/16        | 3/8          | 1999                                    |        |                |
| 1642-<br>1684-<br>1685-    | -6                   | 2-3/16<br>2-1/4<br>2-3/8                                                                                                                                                                                                                                                                                                                                                                                                                                                                                                                                                                                                                                                                                                                 | 1-3/8<br>1-1/2<br>1-1/2         | Heavy<br>Normal<br>Heavy                                                                                                                                                                                                                                                                                                                                                                                                                                                                                                                                                                                                                                                                                                                                                                                                                                                                                                                                                                                                                                                                                                                                                                                                                                                                                                                                                                                                                                                                                                                                                                                                                                                                                                                                                                                                                                                                                                                                                                                                                                                                                                       | 1-3/8<br>1-1/2<br>1-1/2          | Heavy<br>Normal<br>Heavy         | -656<br>-669                                                                                                                                                                                                                                                                                                                                                                                                                                                                                                                                                                                                                                                                                                                                                                                                                                                                                                                                                                                                                                                                                                                                                                                                                                                                                                                                                                                                                                                                                                                                                                                                                                                                                                                                                                                                                                                                                                                                                                                                                                                                                                                   | 21/32                     |             |              | 16<br>17                                |        |                |
| 1687-<br>1688-             | -0                   | 2-5/8<br>2-3/4                                                                                                                                                                                                                                                                                                                                                                                                                                                                                                                                                                                                                                                                                                                           | 1-3/4                           | Normal<br>Heavy                                                                                                                                                                                                                                                                                                                                                                                                                                                                                                                                                                                                                                                                                                                                                                                                                                                                                                                                                                                                                                                                                                                                                                                                                                                                                                                                                                                                                                                                                                                                                                                                                                                                                                                                                                                                                                                                                                                                                                                                                                                                                                                | 1-3/4<br>1-3/4                   | Normal<br>Heavy                  | -688<br>-709<br>-710                                                                                                                                                                                                                                                                                                                                                                                                                                                                                                                                                                                                                                                                                                                                                                                                                                                                                                                                                                                                                                                                                                                                                                                                                                                                                                                                                                                                                                                                                                                                                                                                                                                                                                                                                                                                                                                                                                                                                                                                                                                                                                           | 11/16                     | 3/8         | 7/16         | 18                                      |        |                |
| 1691-                      |                      | 3-1/8                                                                                                                                                                                                                                                                                                                                                                                                                                                                                                                                                                                                                                                                                                                                    | 2"                              | Heavy                                                                                                                                                                                                                                                                                                                                                                                                                                                                                                                                                                                                                                                                                                                                                                                                                                                                                                                                                                                                                                                                                                                                                                                                                                                                                                                                                                                                                                                                                                                                                                                                                                                                                                                                                                                                                                                                                                                                                                                                                                                                                                                          | 2"                               | Heavy                            | -748<br>-750<br>-781                                                                                                                                                                                                                                                                                                                                                                                                                                                                                                                                                                                                                                                                                                                                                                                                                                                                                                                                                                                                                                                                                                                                                                                                                                                                                                                                                                                                                                                                                                                                                                                                                                                                                                                                                                                                                                                                                                                                                                                                                                                                                                           | 3/4<br>25/32              |             |              | 19                                      |        |                |
| 2.55                       |                      |                                                                                                                                                                                                                                                                                                                                                                                                                                                                                                                                                                                                                                                                                                                                          | ME                              | TRIC                                                                                                                                                                                                                                                                                                                                                                                                                                                                                                                                                                                                                                                                                                                                                                                                                                                                                                                                                                                                                                                                                                                                                                                                                                                                                                                                                                                                                                                                                                                                                                                                                                                                                                                                                                                                                                                                                                                                                                                                                                                                                                                           |                                  |                                  | -787<br>-812<br>-820<br>-827                                                                                                                                                                                                                                                                                                                                                                                                                                                                                                                                                                                                                                                                                                                                                                                                                                                                                                                                                                                                                                                                                                                                                                                                                                                                                                                                                                                                                                                                                                                                                                                                                                                                                                                                                                                                                                                                                                                                                                                                                                                                                                   | 13/16                     | 7/16        | 1/2          |                                         |        | and the second |
|                            | Nominal              | Deci-                                                                                                                                                                                                                                                                                                                                                                                                                                                                                                                                                                                                                                                                                                                                    | New                             | Nomin                                                                                                                                                                                                                                                                                                                                                                                                                                                                                                                                                                                                                                                                                                                                                                                                                                                                                                                                                                                                                                                                                                                                                                                                                                                                                                                                                                                                                                                                                                                                                                                                                                                                                                                                                                                                                                                                                                                                                                                                                                                                                                                          | I Deci-                          | New                              | -827<br>-866<br>-875<br>-906                                                                                                                                                                                                                                                                                                                                                                                                                                                                                                                                                                                                                                                                                                                                                                                                                                                                                                                                                                                                                                                                                                                                                                                                                                                                                                                                                                                                                                                                                                                                                                                                                                                                                                                                                                                                                                                                                                                                                                                                                                                                                                   | 7/8                       |             |              | 21<br>22<br>23                          |        |                |
|                            | wrench               |                                                                                                                                                                                                                                                                                                                                                                                                                                                                                                                                                                                                                                                                                                                                          | .S.O. & Super-<br>Aust. seded   | Sid-<br>chrome size                                                                                                                                                                                                                                                                                                                                                                                                                                                                                                                                                                                                                                                                                                                                                                                                                                                                                                                                                                                                                                                                                                                                                                                                                                                                                                                                                                                                                                                                                                                                                                                                                                                                                                                                                                                                                                                                                                                                                                                                                                                                                                            | n mal I.                         | S.O. & Super-<br>Aust. seded     | ·920<br>·938<br>·945                                                                                                                                                                                                                                                                                                                                                                                                                                                                                                                                                                                                                                                                                                                                                                                                                                                                                                                                                                                                                                                                                                                                                                                                                                                                                                                                                                                                                                                                                                                                                                                                                                                                                                                                                                                                                                                                                                                                                                                                                                                                                                           | 15/16                     | 1/2         | 9/16         | 24                                      |        |                |
| Socket<br>Number           | across<br>flat       |                                                                                                                                                                                                                                                                                                                                                                                                                                                                                                                                                                                                                                                                                                                                          | tandard French<br>1972 standard | Socket across<br>Number flat                                                                                                                                                                                                                                                                                                                                                                                                                                                                                                                                                                                                                                                                                                                                                                                                                                                                                                                                                                                                                                                                                                                                                                                                                                                                                                                                                                                                                                                                                                                                                                                                                                                                                                                                                                                                                                                                                                                                                                                                                                                                                                   |                                  | andard French<br>1972 standard   | -969<br>-984<br>1-000                                                                                                                                                                                                                                                                                                                                                                                                                                                                                                                                                                                                                                                                                                                                                                                                                                                                                                                                                                                                                                                                                                                                                                                                                                                                                                                                                                                                                                                                                                                                                                                                                                                                                                                                                                                                                                                                                                                                                                                                                                                                                                          | 31/32<br>I                |             |              | 25                                      |        |                |
| 1825-1                     | (Metric)<br>4        | (inches)<br>·157                                                                                                                                                                                                                                                                                                                                                                                                                                                                                                                                                                                                                                                                                                                         | M2.0                            | (Metrie<br>1937–7 21                                                                                                                                                                                                                                                                                                                                                                                                                                                                                                                                                                                                                                                                                                                                                                                                                                                                                                                                                                                                                                                                                                                                                                                                                                                                                                                                                                                                                                                                                                                                                                                                                                                                                                                                                                                                                                                                                                                                                                                                                                                                                                           | ·827                             | 12                               | 1.010<br>1.024<br>1.063<br>1.100                                                                                                                                                                                                                                                                                                                                                                                                                                                                                                                                                                                                                                                                                                                                                                                                                                                                                                                                                                                                                                                                                                                                                                                                                                                                                                                                                                                                                                                                                                                                                                                                                                                                                                                                                                                                                                                                                                                                                                                                                                                                                               | 1-1/16                    | 9/16<br>5/8 | 5/8          | 26<br>27                                | N MAR  |                |
| 1848-9                     | 5<br>5·5             | ·197<br>·217                                                                                                                                                                                                                                                                                                                                                                                                                                                                                                                                                                                                                                                                                                                             | M2·5<br>M3·0                    | <b>1938–5</b> 22<br><b>1939–3</b> 23                                                                                                                                                                                                                                                                                                                                                                                                                                                                                                                                                                                                                                                                                                                                                                                                                                                                                                                                                                                                                                                                                                                                                                                                                                                                                                                                                                                                                                                                                                                                                                                                                                                                                                                                                                                                                                                                                                                                                                                                                                                                                           | ·906                             | 114·0<br>13                      | 1.102<br>1.125<br>1.142                                                                                                                                                                                                                                                                                                                                                                                                                                                                                                                                                                                                                                                                                                                                                                                                                                                                                                                                                                                                                                                                                                                                                                                                                                                                                                                                                                                                                                                                                                                                                                                                                                                                                                                                                                                                                                                                                                                                                                                                                                                                                                        | 1-1/8                     | 378         | 11/10        | 28<br>29                                |        |                |
| 1849-7<br>1851-8<br>1923-8 | 6<br>7<br>8          | ·236<br>·276<br>·315                                                                                                                                                                                                                                                                                                                                                                                                                                                                                                                                                                                                                                                                                                                     | 3<br>M4·0 4<br>M5·0             | <b>1940–6</b> 24<br><b>1941–4</b> 25<br><b>1942–2</b> 26                                                                                                                                                                                                                                                                                                                                                                                                                                                                                                                                                                                                                                                                                                                                                                                                                                                                                                                                                                                                                                                                                                                                                                                                                                                                                                                                                                                                                                                                                                                                                                                                                                                                                                                                                                                                                                                                                                                                                                                                                                                                       | ·945 N<br>·984<br>1·024          | 116·0 14<br>14<br>15             | ·181<br> ·188<br> ·200                                                                                                                                                                                                                                                                                                                                                                                                                                                                                                                                                                                                                                                                                                                                                                                                                                                                                                                                                                                                                                                                                                                                                                                                                                                                                                                                                                                                                                                                                                                                                                                                                                                                                                                                                                                                                                                                                                                                                                                                                                                                                                         | 1-3/16                    | 11/16       | 3/4          | 30                                      | 77     |                |
| 1924-6<br>1925-4           | 9<br>10              | ·354<br>·394                                                                                                                                                                                                                                                                                                                                                                                                                                                                                                                                                                                                                                                                                                                             | M6·0 5                          | <b>1943-0</b> 27<br><b>1944-9</b> 28                                                                                                                                                                                                                                                                                                                                                                                                                                                                                                                                                                                                                                                                                                                                                                                                                                                                                                                                                                                                                                                                                                                                                                                                                                                                                                                                                                                                                                                                                                                                                                                                                                                                                                                                                                                                                                                                                                                                                                                                                                                                                           |                                  | 18·0<br>16                       | 1.220<br>1.250<br>1.260                                                                                                                                                                                                                                                                                                                                                                                                                                                                                                                                                                                                                                                                                                                                                                                                                                                                                                                                                                                                                                                                                                                                                                                                                                                                                                                                                                                                                                                                                                                                                                                                                                                                                                                                                                                                                                                                                                                                                                                                                                                                                                        | 1-1/4                     |             |              | 31                                      |        |                |
| 1927-0<br>1928-9           | 12<br>13             | ·472<br>·512                                                                                                                                                                                                                                                                                                                                                                                                                                                                                                                                                                                                                                                                                                                             | 7<br>M8·0                       | <b>1945–7</b> 29<br><b>1946–5</b> 30                                                                                                                                                                                                                                                                                                                                                                                                                                                                                                                                                                                                                                                                                                                                                                                                                                                                                                                                                                                                                                                                                                                                                                                                                                                                                                                                                                                                                                                                                                                                                                                                                                                                                                                                                                                                                                                                                                                                                                                                                                                                                           | 1.142                            | 16                               | 1-299<br>1-300<br>1-312                                                                                                                                                                                                                                                                                                                                                                                                                                                                                                                                                                                                                                                                                                                                                                                                                                                                                                                                                                                                                                                                                                                                                                                                                                                                                                                                                                                                                                                                                                                                                                                                                                                                                                                                                                                                                                                                                                                                                                                                                                                                                                        | 1-5/16                    | 3/4         | 7/8          | 33                                      |        |                |
| 1929-7<br>1932-6           | 14<br>16             | ·551<br>·630                                                                                                                                                                                                                                                                                                                                                                                                                                                                                                                                                                                                                                                                                                                             | 8<br>9                          | <b>1947–3</b> 31<br><b>1948–1</b> 32                                                                                                                                                                                                                                                                                                                                                                                                                                                                                                                                                                                                                                                                                                                                                                                                                                                                                                                                                                                                                                                                                                                                                                                                                                                                                                                                                                                                                                                                                                                                                                                                                                                                                                                                                                                                                                                                                                                                                                                                                                                                                           | 1.220<br>1.260 M                 | 18                               | 1-375<br>1-378<br>1-390                                                                                                                                                                                                                                                                                                                                                                                                                                                                                                                                                                                                                                                                                                                                                                                                                                                                                                                                                                                                                                                                                                                                                                                                                                                                                                                                                                                                                                                                                                                                                                                                                                                                                                                                                                                                                                                                                                                                                                                                                                                                                                        | 1-3/8                     | 13/16       | 15/16        | 35<br>36                                |        |                |
| 1933–4<br>1935–0           | 17<br>19             | ·669 M                                                                                                                                                                                                                                                                                                                                                                                                                                                                                                                                                                                                                                                                                                                                   | M10·0 10<br>M12·0 11            | <b>1977–2</b> 36                                                                                                                                                                                                                                                                                                                                                                                                                                                                                                                                                                                                                                                                                                                                                                                                                                                                                                                                                                                                                                                                                                                                                                                                                                                                                                                                                                                                                                                                                                                                                                                                                                                                                                                                                                                                                                                                                                                                                                                                                                                                                                               | 1.417 M                          | 24.0                             | 1-417<br>1-438<br>1-480<br>1-496                                                                                                                                                                                                                                                                                                                                                                                                                                                                                                                                                                                                                                                                                                                                                                                                                                                                                                                                                                                                                                                                                                                                                                                                                                                                                                                                                                                                                                                                                                                                                                                                                                                                                                                                                                                                                                                                                                                                                                                                                                                                                               | 1-7/16                    | 7/8         | 1            | 38                                      |        |                |
|                            |                      |                                                                                                                                                                                                                                                                                                                                                                                                                                                                                                                                                                                                                                                                                                                                          | and the second second           | And the second s | an Suigh                         |                                  | 1 ·500<br>1 ·535<br>1 ·562<br>1 ·575                                                                                                                                                                                                                                                                                                                                                                                                                                                                                                                                                                                                                                                                                                                                                                                                                                                                                                                                                                                                                                                                                                                                                                                                                                                                                                                                                                                                                                                                                                                                                                                                                                                                                                                                                                                                                                                                                                                                                                                                                                                                                           | 1-1/2                     |             |              | 39                                      |        |                |
|                            |                      | V                                                                                                                                                                                                                                                                                                                                                                                                                                                                                                                                                                                                                                                                                                                                        | VHITWO                          | RTH-B.                                                                                                                                                                                                                                                                                                                                                                                                                                                                                                                                                                                                                                                                                                                                                                                                                                                                                                                                                                                                                                                                                                                                                                                                                                                                                                                                                                                                                                                                                                                                                                                                                                                                                                                                                                                                                                                                                                                                                                                                                                                                                                                         | S.                               | and the second                   | 1.625                                                                                                                                                                                                                                                                                                                                                                                                                                                                                                                                                                                                                                                                                                                                                                                                                                                                                                                                                                                                                                                                                                                                                                                                                                                                                                                                                                                                                                                                                                                                                                                                                                                                                                                                                                                                                                                                                                                                                                                                                                                                                                                          | 1-5/8                     |             |              | 40<br>41                                |        |                |
| Sidchrome                  | Decima<br>size of    | WHITWOR                                                                                                                                                                                                                                                                                                                                                                                                                                                                                                                                                                                                                                                                                                                                  | TH, B.S., B.S.F.                | Sidchrome Size                                                                                                                                                                                                                                                                                                                                                                                                                                                                                                                                                                                                                                                                                                                                                                                                                                                                                                                                                                                                                                                                                                                                                                                                                                                                                                                                                                                                                                                                                                                                                                                                                                                                                                                                                                                                                                                                                                                                                                                                                                                                                                                 | of WHITWORT                      | H, B.S., B.S.F.                  | 1-654<br>1-670<br>1-688<br>1-811                                                                                                                                                                                                                                                                                                                                                                                                                                                                                                                                                                                                                                                                                                                                                                                                                                                                                                                                                                                                                                                                                                                                                                                                                                                                                                                                                                                                                                                                                                                                                                                                                                                                                                                                                                                                                                                                                                                                                                                                                                                                                               | 1-11/16                   | 1           | 1-1/8        | 42                                      |        | ()             |
| Socket<br>Number           | opening              | g de la companya de la | 1083                            | Socket wren<br>Number open<br>(inch                                                                                                                                                                                                                                                                                                                                                                                                                                                                                                                                                                                                                                                                                                                                                                                                                                                                                                                                                                                                                                                                                                                                                                                                                                                                                                                                                                                                                                                                                                                                                                                                                                                                                                                                                                                                                                                                                                                                                                                                                                                                                            | ng                               | 90 WHITWORTH<br>1083<br>(inches) | 1.812<br>1.860<br>1.875                                                                                                                                                                                                                                                                                                                                                                                                                                                                                                                                                                                                                                                                                                                                                                                                                                                                                                                                                                                                                                                                                                                                                                                                                                                                                                                                                                                                                                                                                                                                                                                                                                                                                                                                                                                                                                                                                                                                                                                                                                                                                                        | 1-13/16                   | 1-1/8       | 1-1/4        | 40                                      |        |                |
| 1717-9                     | (inches              | 1/8                                                                                                                                                                                                                                                                                                                                                                                                                                                                                                                                                                                                                                                                                                                                      | a station                       | - 1.3                                                                                                                                                                                                                                                                                                                                                                                                                                                                                                                                                                                                                                                                                                                                                                                                                                                                                                                                                                                                                                                                                                                                                                                                                                                                                                                                                                                                                                                                                                                                                                                                                                                                                                                                                                                                                                                                                                                                                                                                                                                                                                                          | 90 13/16                         | 15/16                            | 1.938<br>1.969<br>2.000                                                                                                                                                                                                                                                                                                                                                                                                                                                                                                                                                                                                                                                                                                                                                                                                                                                                                                                                                                                                                                                                                                                                                                                                                                                                                                                                                                                                                                                                                                                                                                                                                                                                                                                                                                                                                                                                                                                                                                                                                                                                                                        | 1-7/8<br>1-15/16<br>2     | 1 alle      |              | 50                                      |        |                |
| 1744-3<br>1745-1           | ·445                 | 1/4                                                                                                                                                                                                                                                                                                                                                                                                                                                                                                                                                                                                                                                                                                                                      | 5/16                            | <b>1788–1</b> 1·4<br><b>1790–2</b> 1·6<br><b>1791–0</b> 1·8                                                                                                                                                                                                                                                                                                                                                                                                                                                                                                                                                                                                                                                                                                                                                                                                                                                                                                                                                                                                                                                                                                                                                                                                                                                                                                                                                                                                                                                                                                                                                                                                                                                                                                                                                                                                                                                                                                                                                                                                                                                                    | 70 1″                            | 1″<br>1-1/8                      | 2.050<br>2.062<br>2.125                                                                                                                                                                                                                                                                                                                                                                                                                                                                                                                                                                                                                                                                                                                                                                                                                                                                                                                                                                                                                                                                                                                                                                                                                                                                                                                                                                                                                                                                                                                                                                                                                                                                                                                                                                                                                                                                                                                                                                                                                                                                                                        | 2-1/16<br>2-1/8           | 1-1/4       | 1-3/8        |                                         |        |                |
| 1747-8<br>1748-6<br>1749-4 | ·600<br>·710<br>·820 | 3/8                                                                                                                                                                                                                                                                                                                                                                                                                                                                                                                                                                                                                                                                                                                                      | 7/16                            | 1791–0 1.8<br>– 2.0<br>– 2.2                                                                                                                                                                                                                                                                                                                                                                                                                                                                                                                                                                                                                                                                                                                                                                                                                                                                                                                                                                                                                                                                                                                                                                                                                                                                                                                                                                                                                                                                                                                                                                                                                                                                                                                                                                                                                                                                                                                                                                                                                                                                                                   | 50 1-1/4                         | 1-1/4<br>1-3/8<br>1-1/2          | 2·165<br>2·188<br>2·220                                                                                                                                                                                                                                                                                                                                                                                                                                                                                                                                                                                                                                                                                                                                                                                                                                                                                                                                                                                                                                                                                                                                                                                                                                                                                                                                                                                                                                                                                                                                                                                                                                                                                                                                                                                                                                                                                                                                                                                                                                                                                                        | 2-3/16                    | 1-3/8       | 1-1/2        | 55                                      |        |                |
| 1750-7<br>1751-5           | ·920                 | 1/2                                                                                                                                                                                                                                                                                                                                                                                                                                                                                                                                                                                                                                                                                                                                      | 9/16                            | - 2·4<br>- 2·5                                                                                                                                                                                                                                                                                                                                                                                                                                                                                                                                                                                                                                                                                                                                                                                                                                                                                                                                                                                                                                                                                                                                                                                                                                                                                                                                                                                                                                                                                                                                                                                                                                                                                                                                                                                                                                                                                                                                                                                                                                                                                                                 | 0 1-1/2                          | 1-5/8<br>1-3/4                   | 2·250<br>2·362<br>2·375                                                                                                                                                                                                                                                                                                                                                                                                                                                                                                                                                                                                                                                                                                                                                                                                                                                                                                                                                                                                                                                                                                                                                                                                                                                                                                                                                                                                                                                                                                                                                                                                                                                                                                                                                                                                                                                                                                                                                                                                                                                                                                        | 2-1/4                     | 113<br>113  |              | 60                                      |        |                |
| 1752-3<br>1753-1           | 1.100                | 5/8                                                                                                                                                                                                                                                                                                                                                                                                                                                                                                                                                                                                                                                                                                                                      | 11/16                           | - 2·70<br>- 3·11                                                                                                                                                                                                                                                                                                                                                                                                                                                                                                                                                                                                                                                                                                                                                                                                                                                                                                                                                                                                                                                                                                                                                                                                                                                                                                                                                                                                                                                                                                                                                                                                                                                                                                                                                                                                                                                                                                                                                                                                                                                                                                               | 50 1-3/4                         | 2″<br>2-1/4                      | 2-438<br>2-500<br>2-559<br>2-625                                                                                                                                                                                                                                                                                                                                                                                                                                                                                                                                                                                                                                                                                                                                                                                                                                                                                                                                                                                                                                                                                                                                                                                                                                                                                                                                                                                                                                                                                                                                                                                                                                                                                                                                                                                                                                                                                                                                                                                                                                                                                               | 2-7/16<br>2-1/2<br>2-5/8  |             |              | 65                                      |        |                |
| 1755-8                     | 1.300                |                                                                                                                                                                                                                                                                                                                                                                                                                                                                                                                                                                                                                                                                                                                                          | 7/8                             |                                                                                                                                                                                                                                                                                                                                                                                                                                                                                                                                                                                                                                                                                                                                                                                                                                                                                                                                                                                                                                                                                                                                                                                                                                                                                                                                                                                                                                                                                                                                                                                                                                                                                                                                                                                                                                                                                                                                                                                                                                                                                                                                | - 1000                           |                                  | 2.938<br>2.953                                                                                                                                                                                                                                                                                                                                                                                                                                                                                                                                                                                                                                                                                                                                                                                                                                                                                                                                                                                                                                                                                                                                                                                                                                                                                                                                                                                                                                                                                                                                                                                                                                                                                                                                                                                                                                                                                                                                                                                                                                                                                                                 | 2-3/8<br>2-3/4<br>2-15/16 |             |              | 75                                      | a land |                |
|                            | Sec. 1               |                                                                                                                                                                                                                                                                                                                                                                                                                                                                                                                                                                                                                                                                                                                                          |                                 | And the second of                                                                                                                                                                                                                                                                                                                                                                                                                                                                                                                                                                                                                                                                                                                                                                                                                                                                                                                                                                                                                                                                                                                                                                                                                                                                                                                                                                                                                                                                                                                                                                                                                                                                                                                                                                                                                                                                                                                                                                                                                                                                                                              |                                  |                                  | 3.125                                                                                                                                                                                                                                                                                                                                                                                                                                                                                                                                                                                                                                                                                                                                                                                                                                                                                                                                                                                                                                                                                                                                                                                                                                                                                                                                                                                                                                                                                                                                                                                                                                                                                                                                                                                                                                                                                                                                                                                                                                                                                                                          | 3-1/8                     |             |              | 13                                      | )      |                |