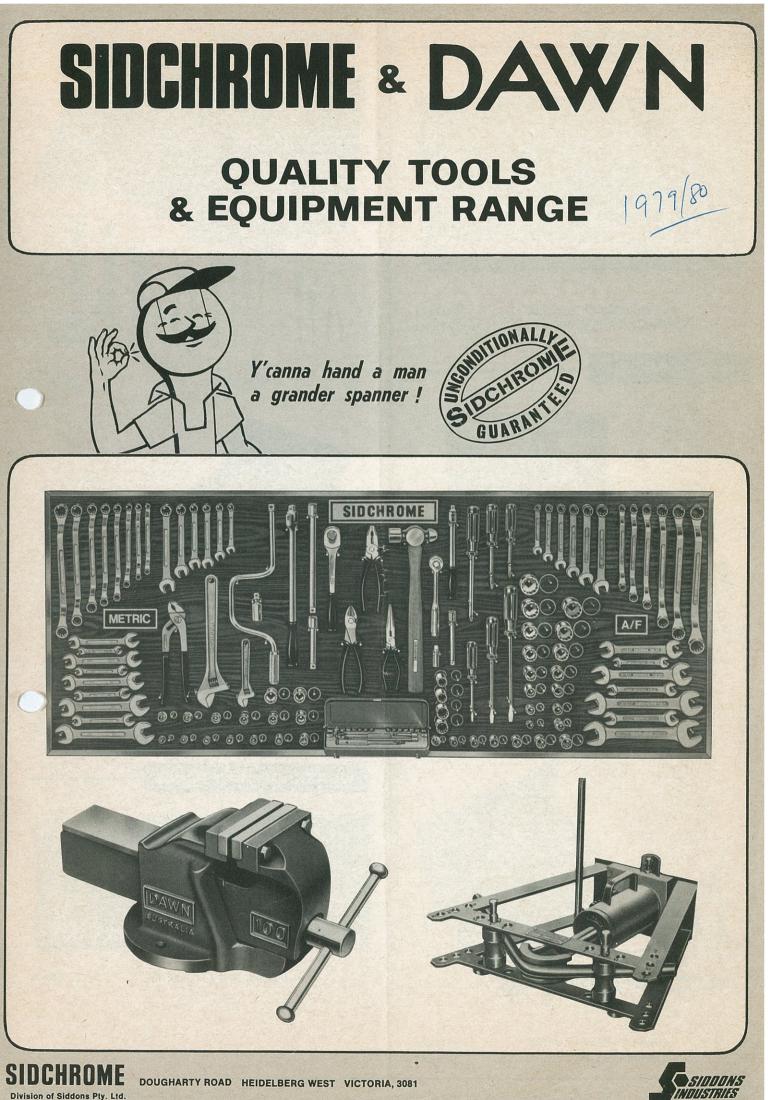

| 3-1/8                     |             |              | 13                                      | )      |                |











\* Kit contents subject to change without notice

SIDCHROME QUALITY TOOLS

SIDCHROME QUALITY TOOLS



3



3/8" SQUARE DRIVE SOCKET SETS, SOCKETS & ACCESSORIES (Continued)



Individual Sockets — Standard

A/F.

B.S.

METRIC

## 18 Sockets **5** Accessories 408-7 COMBINATION A/F & METRIC

407-9 COMBINATION

A/F & METRIC

10 Accessories

25 Sockets

| 8 Sizes           |   |
|-------------------|---|
|                   |   |
| 5 Sizes           |   |
| (1/8 to 3/8 Whit. | ) |

Individual Sockets — Spark Plug 5/8 & 13/16 2 Sizes A/F.

## **Socket Accessories**

2216-2 Ratchet, Reversible, Male, 185 mm (7-1/2") 2209-0 Extension, Male & Female, 65 mm (2-1/2") 2210-3 Extension, Male & Female, 125 mm (5") 2211-1 Extension, Male & Female, 250 mm (0") 2207-4 Adjustable, Offset Handle, 220