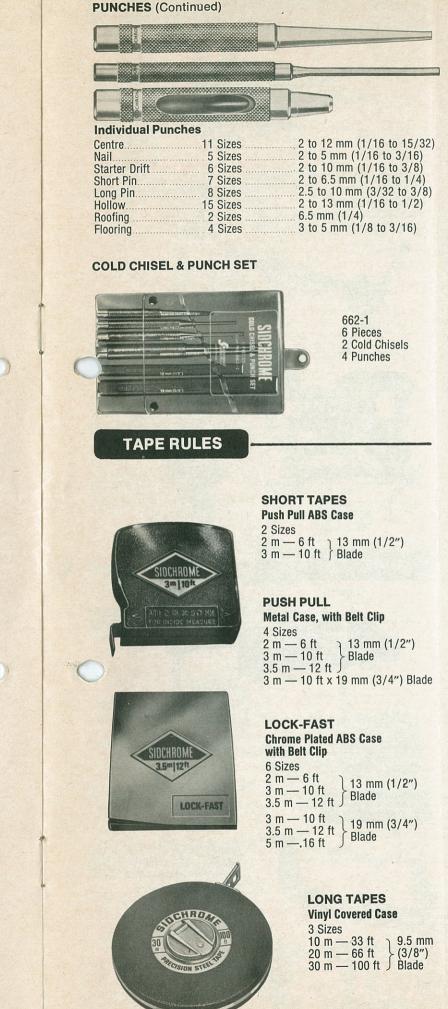

.) |
|------------------------|------------------------------|------------------------------------------------------------------------------------|
| CROWFOOT               | SPANNER                      |                                                                                    |



A/F ... 

SIDCHROME QUALITY TOOLS





Individual Sizes 4 Sizes A/F ...

3/8 x 7/16 to 3/4 x 7/8

WHEEL WRENCHES



## WHEELMASTERS

2320-2 A/F 3/4 2321-0 A/F 13/16 2336-8 METRIC 21 mm

### **4-WAY WHEEL BRACES**

2345-6 A/F 11/16, 3/4, 13/16, 7/8 2352-8 METRIC 17, 19, 21, 22 mm 2348-0 B.S. 3/8, 7/16, 1/2, 9/16 (5/16, 3/8 7/16, 1/2 Whit.) **3-WAY WHEEL BRACE** 2346-4 3/4, 13/16 A/F 21 mm

WHEEL NUT & **HUB CAP REMOVERS** 2355-2 A/F 3/4 2366-7 METRIC 21 mm

7







5 to 13 mm (3/16 to 1/2)

6 Pieces



8



**AIR IMPACT TOOLS** 

**TOOL BOXES** 



Impact Wrenches available separately. Individual Impact Sockets see pages 5 & 6

## **ENGINEERS' & AUTOMOTIVE VICES**

'SIDCHROME'



## FABRICATED -ALL STEEL

6 Sizes Jaw Widths 75 to 150 mm







DAWN QUALITY PRODUCTS